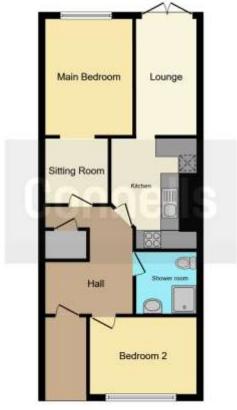

# **Shower Room**

Shower, Wash hand basin and W.C

Sitting Room

Kitchen

Bedroom 2

This floorplan is for illustrative purposes only and is not drawn to scale. Measurements, floor-areas, openings and orientations are approximate. They should not be relied upon for any purpose and do not form any part of an agreement. No liability is taken for any error or mis-statement. All parties must rely on their own inspections.