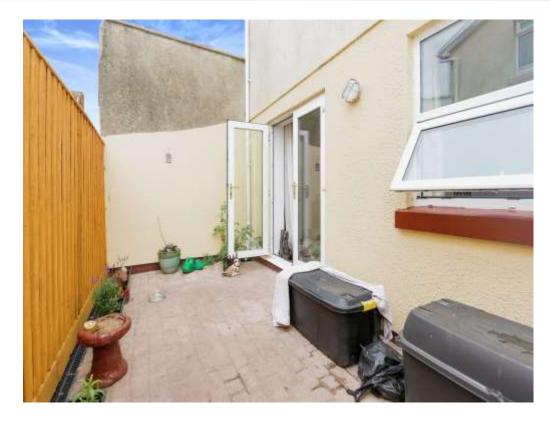

Outside, the property boasts a private courtyard garden, perfect for enjoying the fresh air and outdoor activities. Laburnum Row is a highly sought-after location, offering convenient access to local amenities, parks, and public transportation.

# Lounge

8' 4" x 12' 6" ( 2.54m x 3.81m )

Rear facing, carpet flooring, radiator and double glazed doors to private courtyard.