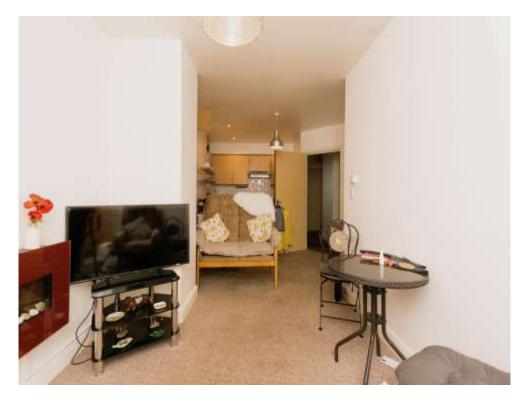

# **Property Description**

Welcome to your cosy haven in the heart of Torquay! This delightful ground floor flat on Laburnum Row offers a perfect blend of comfort, convenience, and style.

Step inside and be greeted by the inviting and spacious living area, designed for relaxation and entertaining. The large windows flood the room with natural light, creating a warm and welcoming atmosphere.

# Lounge

8' 4" x 12' 6" ( 2.54m x 3.81m )

Rear facing, carpet flooring, radiator and double glazed doors to private courtyard.

# **Sitting Room**

6' x 7' 3" ( 1.83m x 2.21m )

Carpet flooring.

# Kitchen

8' 4" x 11' 8" ( 2.54m x 3.56m )

Matching wall and base units with space for appliances.