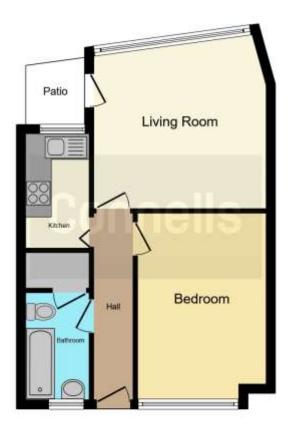

### Living Room

13' 11" max x 13' 4" max ( 4.24m max x 4.06m max)

#### **Bedroom**

14' 2" x 9' 11" ( 4.32m x 3.02m )

#### **Kitchen**

8' 10" x 4' 10" (2.69m x 1.47m)

#### **Bathroom**

To view this property please contact Connells on