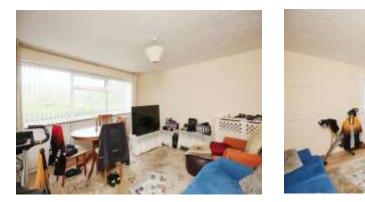

### Living Room

13' 11" max x 13' 4" max ( 4.24m max x 4.06m max)

#### **Bedroom**

14' 2" x 9' 11" ( 4.32m x 3.02m )