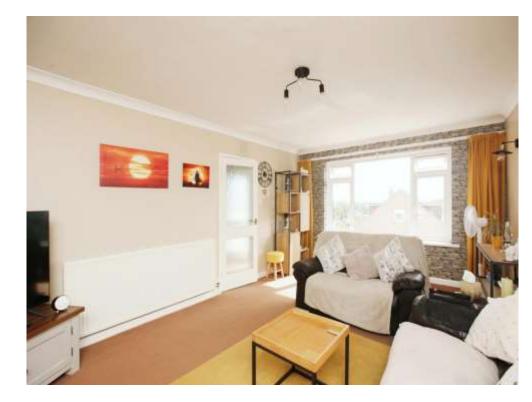

## Lounge

12' 1" x 19' 3" ( 3.68m x 5.87m )

Window to front, window to kitchen.