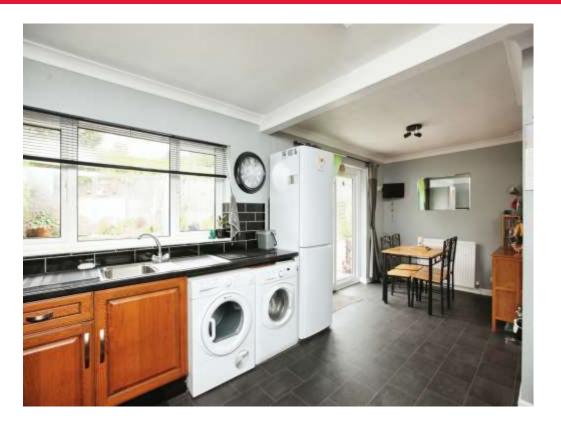

Inside, you'll find a large kitchen/diner that serves as the heart of the home, ideal for family meals and entertaining guests. The downstairs bathroom is both practical and stylish, while an additional WC upstairs adds extra convenience.

## **Kitchen**

Irregular Shaped Room 10' 9" max x 21' 3" max ( 3.28m max x 6.48m)

Window and sliding doors to rear, matching wall and base units, sink, space for appliances, integrated oven and hob.