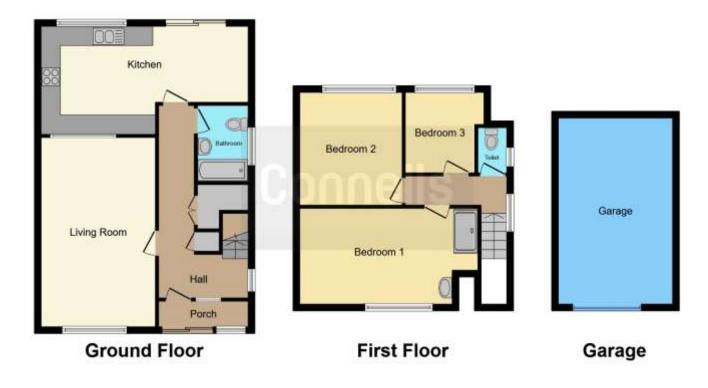

## W.C

Window to side and W.C.

Garage

This floor plan is for illustrative purposes only. It is not drawn to scale. Any measurements, floor areas (including any total floor area), openings and orientation are approximate. No details are guaranteed, they cannot be relied upon for any purpose and they do not form part of any agreement. No liability is taken for any error, omission or misstatement. A party must rely upon its own inspection(s). Powered by www.focalagent.com