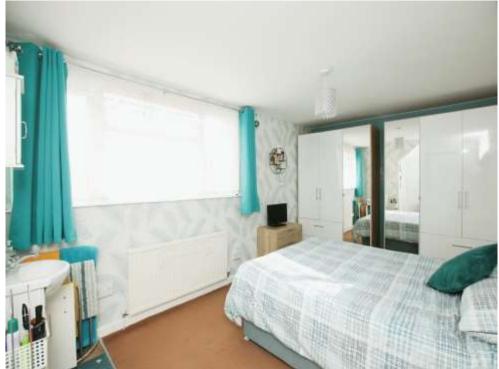

### **Bedroom 1**

18' 4" + alcove x 9' 7" ( 5.59m + alcove x 2.92m )

Window to front, wash hand basin and shower enclosure.