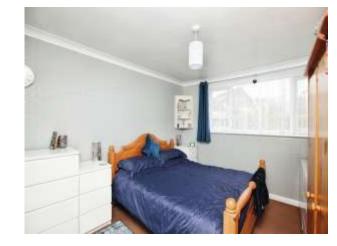

## Bedroom 2

11' 6" x 10' 4" ( 3.51m x 3.15m )

Window to rear.

## Bedroom 3

7' + alcove x 8' 4" ( 2.13m + alcove x 2.54m )

Window to rear.