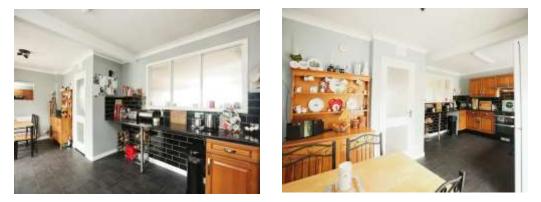

Inside, you'll find a large kitchen/diner that serves as the heart of the home, ideal for family meals and entertaining guests. The downstairs bathroom is both practical and stylish, while an additional WC upstairs adds extra convenience.

## **Kitchen**

Irregular Shaped Room 10' 9" max x 21' 3" max ( 3.28m max x 6.48m)

Window and sliding doors to rear, matching wall and base units, sink, space for appliances, integrated oven and hob.