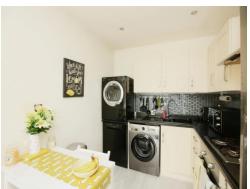

#### Kitchen

7' 5" x 7' 8" ( 2.26m x 2.34m )

Modern wall and base units, 1.5 bowl sink with extendable mixer tap, electric oven, gas hob, cooker hood, spaces for washing machine and fridge freezer, under unit lighting, inset ceiling spotlights.