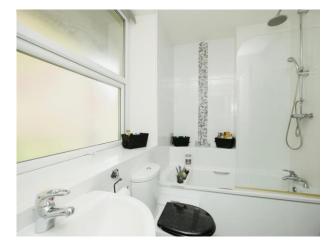

#### **Bathroom**

Modern white suite comprising of bath with mixer tap and mains shower, low level WC, pedestal wash hand basin with mixer tap, extractor fan, radiator, inset spotlights, double glazed window to rear.