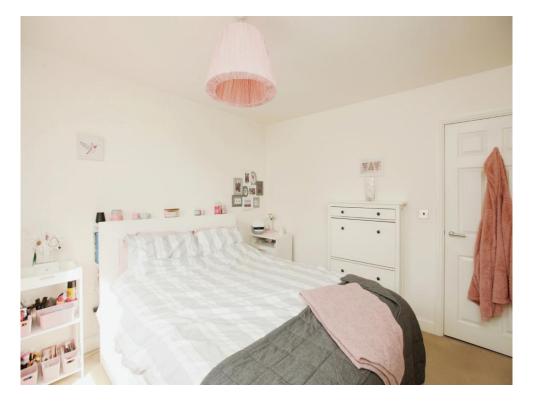

#### **Bedroom 1**

11'  $\times$  12' 8" + recess ( 3.35m  $\times$  3.86m + recess )

Double glazed window to front, radiator.

## **Bedroom 2**

11' max x 12' 8" max ( 3.35m max x 3.86m max )

Double glazed window to rear, cupboard housing boiler, radiator.