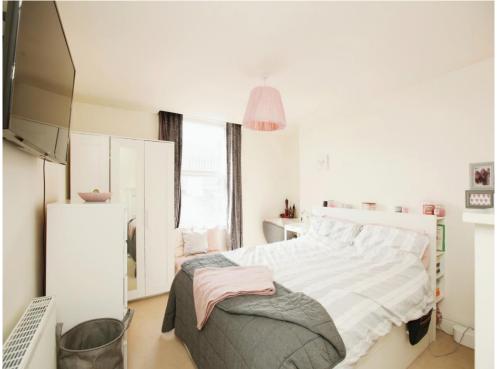

#### **Bedroom 1**

11'  $\times$  12' 8" + recess ( 3.35m  $\times$  3.86m + recess )

Double glazed window to front, radiator.

## **Bedroom 2**

11' max x 12' 8" max ( 3.35m max x 3.86m max )

Double glazed window to rear, cupboard housing boiler, radiator.