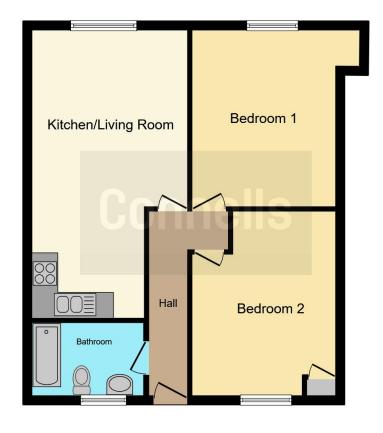

# **Property Description**

Discover this delightful 2 bedroom top-floor flat located just a short stroll from Torquay town centre. Perfectly positioned for convenience, this charming two-bedroom apartment offers comfortable living with the added benefit of an allocated parking space. There is a security gate for access to both the building and the parking

#### **Entrance Hall**

Security entry system, smart central heating thermostat, radiator.

# Lounge

12' 10" x 11' 7" ( 3.91m x 3.53m )

Double glazed window to front, radiator, open plan to;

#### Kitchen

7' 5" x 7' 8" ( 2.26m x 2.34m )

Modern wall and base units, 1.5 bowl sink with extendable mixer tap, electric oven, gas hob, cooker hood, spaces for washing machine and fridge freezer, under unit lighting, inset ceiling spotlights.

#### **Bedroom 1**

11'  $\times$  12' 8" + recess ( 3.35m  $\times$  3.86m + recess )

Double glazed window to front, radiator.

## **Bedroom 2**

11' max x 12' 8" max ( 3.35m max x 3.86m max )

Double glazed window to rear, cupboard housing boiler, radiator.

#### **Bathroom**

Modern white suite comprising of bath with mixer tap and mains shower, low level WC, pedestal wash hand basin with mixer tap, extractor fan, radiator, inset spotlights, double glazed window to rear.