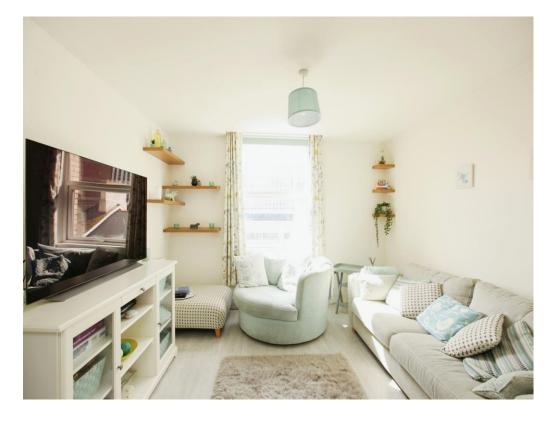

# Lounge

12' 10" x 11' 7" ( 3.91m x 3.53m )

Double glazed window to front, radiator, open plan to;