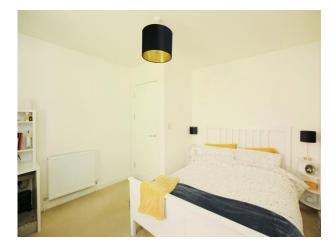

#### **Bedroom 1**

11'  $\times$  12' 8" + recess ( 3.35m  $\times$  3.86m + recess )

Double glazed window to front, radiator.

## **Bedroom 2**

11' max x 12' 8" max ( 3.35m max x 3.86m max )

Double glazed window to rear, cupboard housing boiler, radiator.