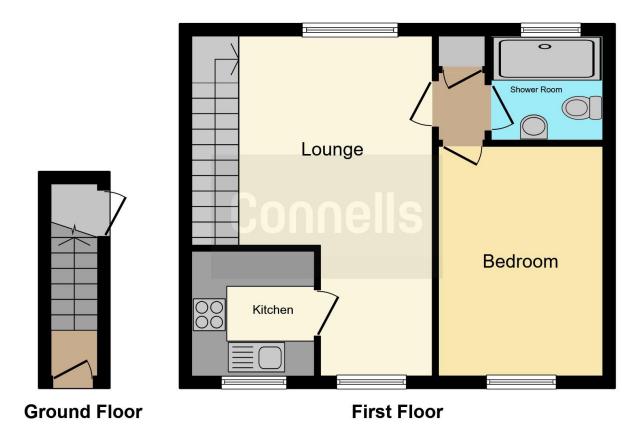

#### **Entrance Hall**

Double glazed door to front, stairs to 1st door and radiator.

### Lounge

19' 5" x 10' 10" m ( 5.92m x 3.30m m )

Double glazed windows to front and rear, two radiators, shelving unit, doors to;

## **Inner Hallway**

Cupboard with power and shelves, loft access with pull down ladder and light.

#### Kitchen

6' 5" x 7' 9" ( 1.96m x 2.36m )

Modern wall and base units and drawers, electric oven and gas hob, spaces for washing machine and fridge freezer, central heating boiler and double glazed windows to front and rear.

#### **Bedroom 1**

12' 5" x 8' 11" ( 3.78m x 2.72m )

Double glazed window to front and radiator.

#### **Ensuite**

Shower, Low level WC and sink unit, double glazed window to rear and extractor fan.

To view this property please contact Connells on