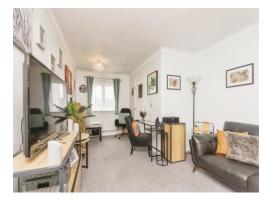

### Lounge

19' 5" x 10' 10" m ( 5.92m x 3.30m m )

Double glazed windows to front and rear, two radiators, shelving unit, doors to;