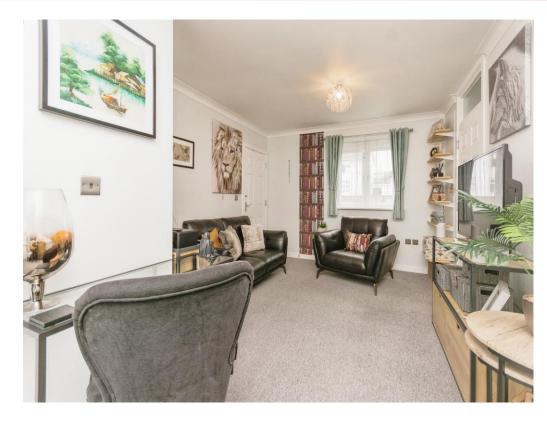

### Lounge

19' 5" x 10' 10" m ( 5.92m x 3.30m m )

Double glazed windows to front and rear, two radiators, shelving unit, doors to;