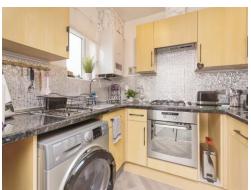

#### Kitchen

6' 5" x 7' 9" ( 1.96m x 2.36m )

Modern wall and base units and drawers, electric oven and gas hob, spaces for washing machine and fridge freezer, central heating boiler and double glazed windows to front and rear.