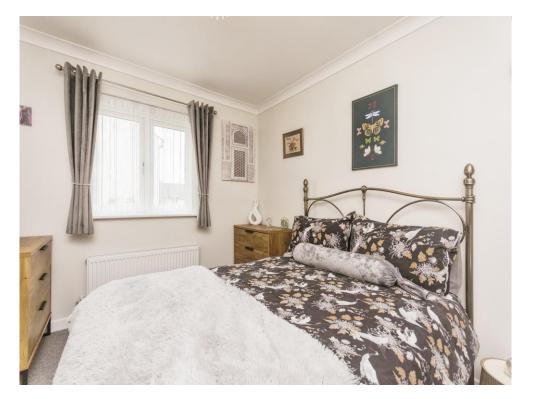

#### **Bedroom 1**

12' 5" x 8' 11" ( 3.78m x 2.72m )

Double glazed window to front and radiator.