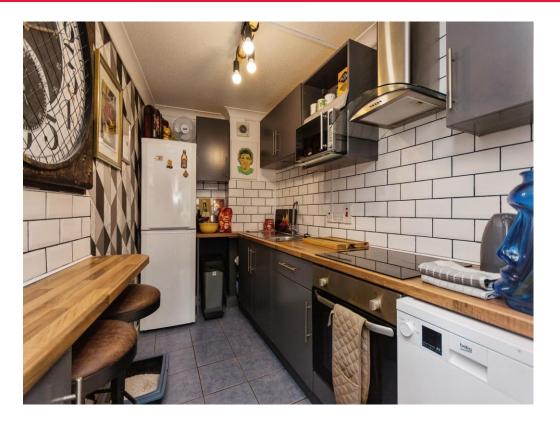

The kitchen is modern and fully equipped with everything you need to whip up delicious meals. Sleek countertops, ample storage, and high-quality appliances make cooking a breeze.

The bedroom is a peaceful haven, providing a tranquil escape for restful nights. The complex itself benefits from a communal sunny roof terrace as well as a residents' lounge, ensuring you feel right at home!

#### **Kitchen**

 $10^{\prime}$  4" x 6' 6" ( 3.15m x 1.98m ) The Kitchen is fitted with matching wall and base units, sink and drainer, work surfaces, electric oven with hob and cooker hood, plumbing for washing machine, fridge/freezer and tiled flooring.