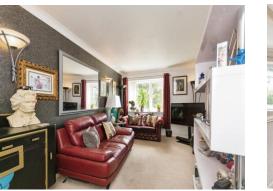

Step inside this well-appointed flat and be greeted by a light-filled living area, thoughtfully designed to maximize space and comfort. The living room boasts large windows that flood the space with natural light, creating a warm and inviting atmosphere. It's the perfect spot to relax after a long day, curl up with a book, or enjoy a movie night.

#### Lounge

16' 4" max x 10' ( 4.98m max x 3.05m ) The lounge has a double glazed window overlooking the front of the property, wall lights, carpet flooring, telephone and TV points.