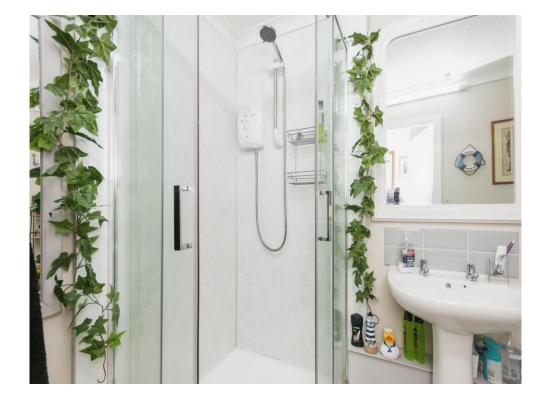

#### **Shower Room**

Comprising of shower cubicle, wash hand basin, Extractor, WC and linoleum flooring.

This floorplan is for illustrative purposes only and is not drawn to scale. Measurements, floor-areas, openings and orientations are approximate. They should not be relied upon for any purpose and do not form any part of an agreement. No liability is taken for any error or mis-statement. All parties must rely on their own inspections.