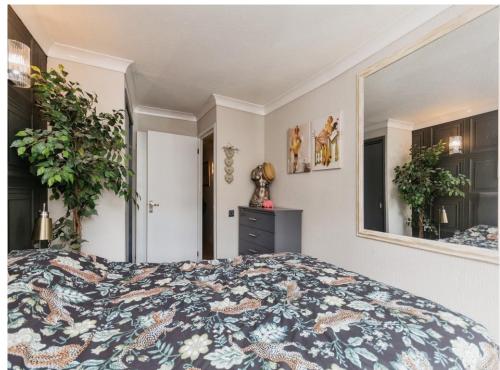

#### Bedroom

15' 5" x 8' 5" ( 4.70m x 2.57m ) Double glazed window overlooking the front of the property, fitted wardrobes, TV point and carpet flooring.