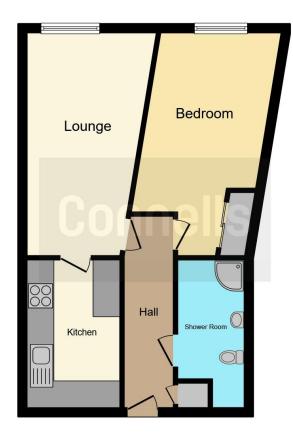

### Entrance Hall

Double glazed door to front aspect, storage cupboard and carpet flooring.

#### Lounge

16' 4" max x 10' ( 4.98m max x 3.05m ) The lounge has a double glazed window overlooking the front of the property, wall lights, carpet flooring, telephone and TV points.

#### **Kitchen**

 $10^{\prime}$  4" x 6' 6" ( 3.15m x 1.98m ) The Kitchen is fitted with matching wall and base units, sink and drainer, work surfaces, electric oven with hob and cooker hood, plumbing for washing machine, fridge/freezer and tiled flooring.

#### Bedroom

15' 5" x 8' 5" ( 4.70m x 2.57m ) Double glazed window overlooking the front of the property, fitted wardrobes, TV point and carpet flooring.

#### **Shower Room**

Comprising of shower cubicle, wash hand basin, Extractor, WC and linoleum flooring.

This floorplan is for illustrative purposes only and is not drawn to scale. Measurements, floor-areas, openings and orientations are approximate. They should not be relied upon for any purpose and do not form any part of an agreement. No liability is taken for any error or mis-statement. All parties must rely on their own inspections.