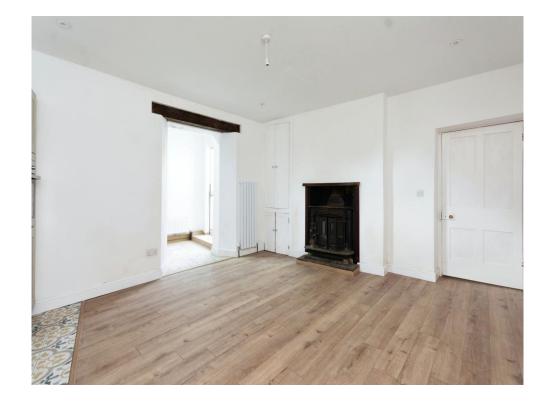

#### Lounge

13' 3"  $\times$  19' 2" ( 4.04m x 5.84m ) Double glazed, wooden floor, exposed stone wall, wooden beams, radiator and fireplace.