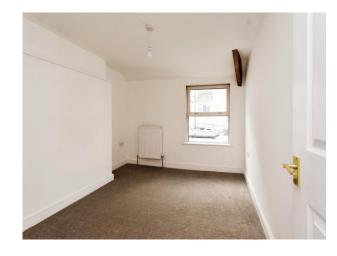

### **Bedroom 2**

11' 3" x 10' (3.43m x 3.05m) Double glazed, radiator and carpet.