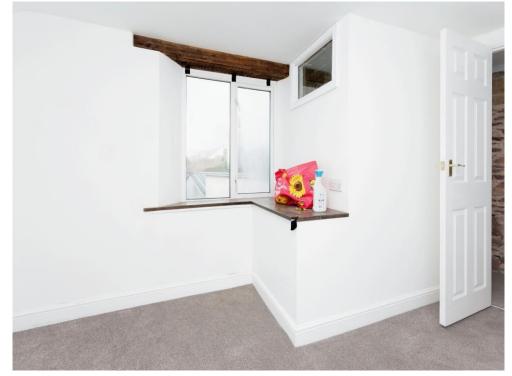

### Bedroom 3

Irregular Shaped Room 11' 3" x 9' 5" ( 3.43m x 2.87m) Double glazed, radiator and carpet.