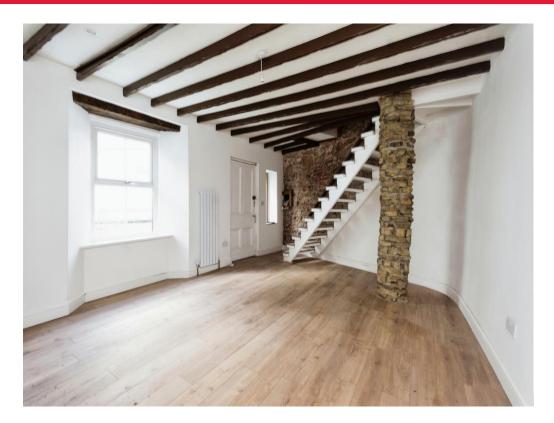

#### Lounge

13' 3"  $\times$  19' 2" ( 4.04m x 5.84m ) Double glazed, wooden floor, exposed stone wall, wooden beams, radiator and fireplace.