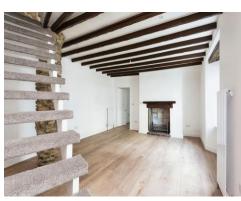

#### Lounge

13' 3"  $\times$  19' 2" ( 4.04m x 5.84m ) Double glazed, wooden floor, exposed stone wall, wooden beams, radiator and fireplace.