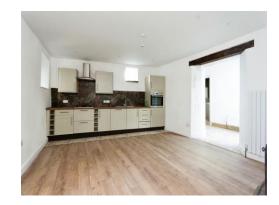

# **Kitchen/dining Room**

 $14^{\prime}\,3^{\prime\prime}\,x\,17^{\prime}\,$  (  $4.34\,m\,x\,5.18m$  ) Matching wall and base units, built in oven, hob, cooker hood, sink, wooden floor with tile area near to kitchen area, fireplace and radiator.