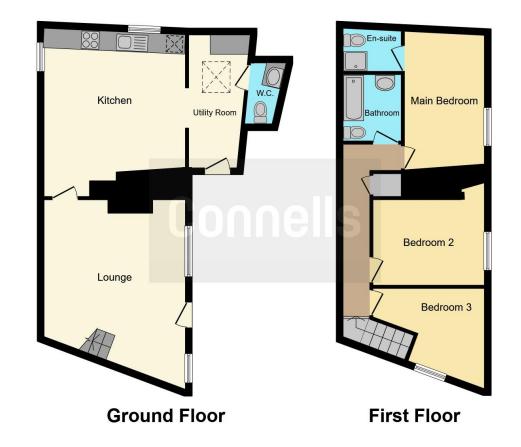

# Bathroom

Bath, WC, wash hand basin and tiled walls.

This floorplan is for illustrative purposes only and is not drawn to scale. Measurements, floor-areas, openings and orientations are approximate. They should not be relied upon for any purpose and do not form any part of an agreement. No liability is taken for any error or mis-statement. All parties must rely on their own inspections.