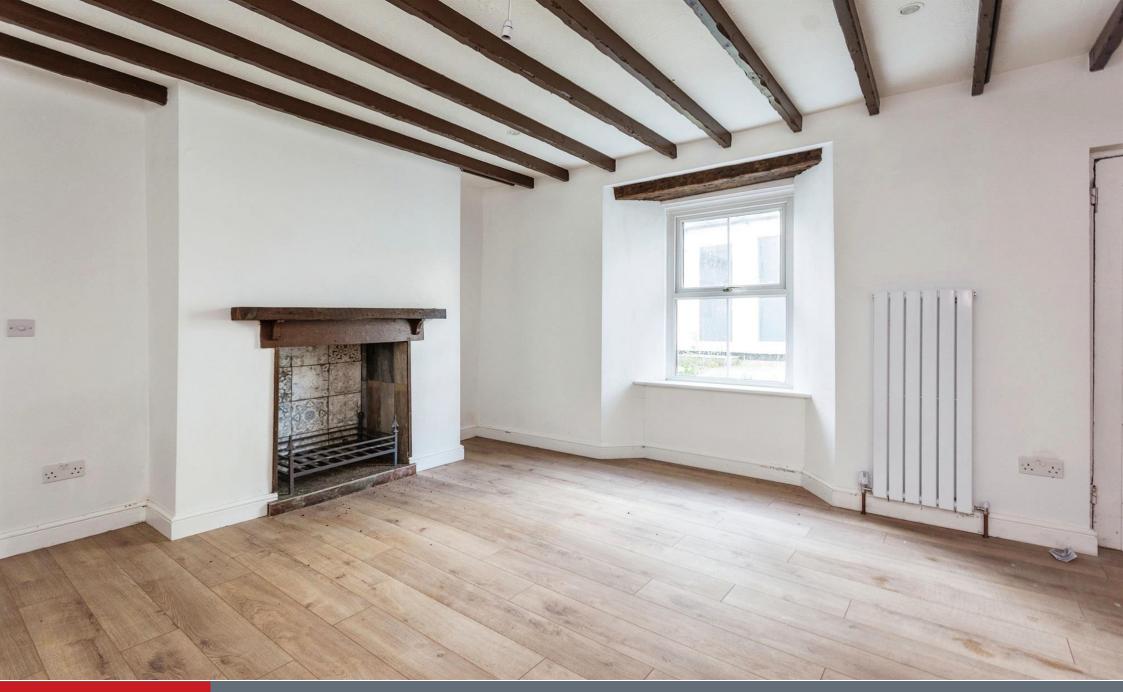

#### Lounge

13' 3"  $\times$  19' 2" ( 4.04m x 5.84m ) Double glazed, wooden floor, exposed stone wall, wooden beams, radiator and fireplace.