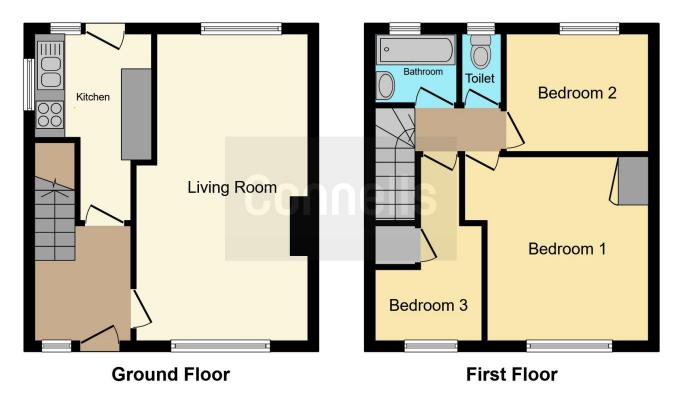

The first floor is home to three generously sized bedrooms, each providing a peaceful retreat for rest and relaxation. The additional bedrooms are perfect for children, guests, or even a home office, providing versatility to suit your needs. The property also features a well-maintained family bathroom on this level, offering both style and functionality.

## W.C

Separate WC with tiled walls and radiator.

This floorplan is for illustrative purposes only and is not drawn to scale. Measurements, floor-areas, openings and orientations are approximate. They should not be relied upon for any purpose and do not form any part of an agreement. No liability is taken for any error or mis-statement. All parties must rely on their own inspections.