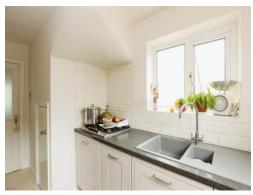

## Kitchen

7' 6" max x 12' 2" max ( 2.29m max x 3.71m max )

Modern kitchen with white base units, tiled walls, integrated hob and sink and PVC door to rear.