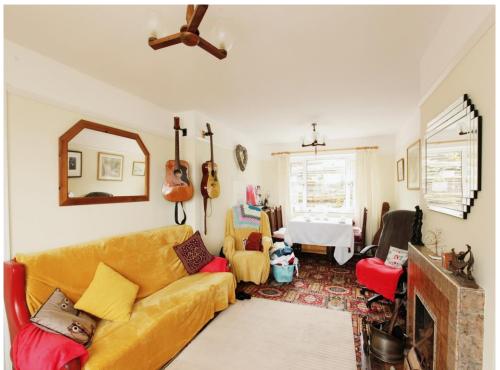

Upon entering, you will be greeted by a bright and inviting living room, perfect for relaxing with family and friends. The large windows fill the space with natural light, creating a warm and welcoming ambiance. Adjacent to the living room is a well-appointed kitchen, equipped with modern appliances and ample storage, making meal preparation a breeze.

# **Living Room**

11' 1" max x 20' max ( 3.38m max x 6.10m max )

Double glazed window to front of property, carpet flooring, radiator and traditional fire place.