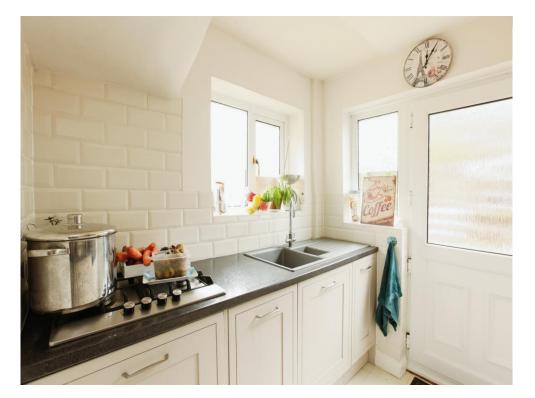

## Kitchen

7' 6" max x 12' 2" max ( 2.29m max x 3.71m max )

Modern kitchen with white base units, tiled walls, integrated hob and sink and PVC door to rear.