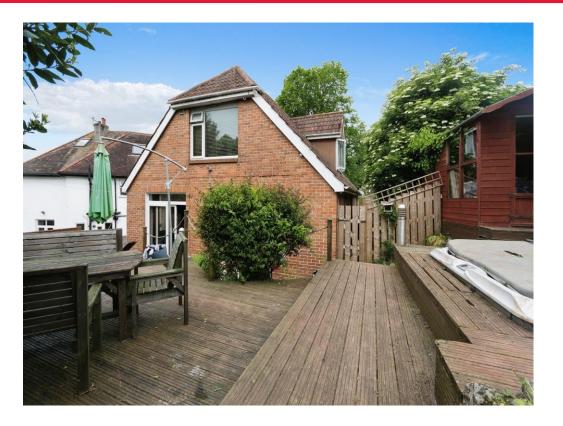

Outside, the property benefits from a beautiful garden with sun house and Jacuzzi that is perfect for relaxing in the sun or hosting barbecues with friends and family. The property also benefits from a double garage and driveway to the rear and driveway to the front, providing ample off-street parking.