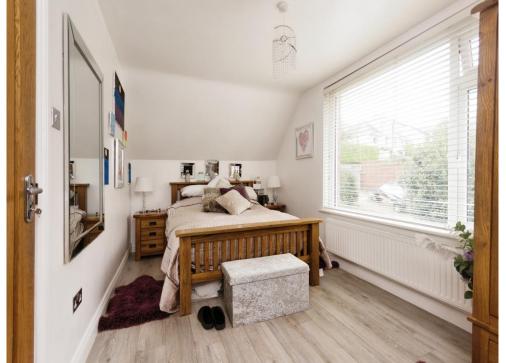

#### Bedroom 1

17' x 8' 10" (5.18m x 2.69m)

Large window to rear and laminate flooring.