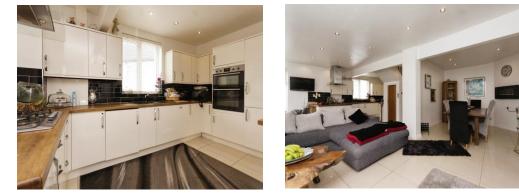

## Living/ Dining/ Kitchen

26' 3" x 22' 9" max ( 8.00m x 6.93m max )

Light and airy open plan room with access to the garden via patio doors. Modern kitchen with matching wall and base units, wooden worktop and spotlights.