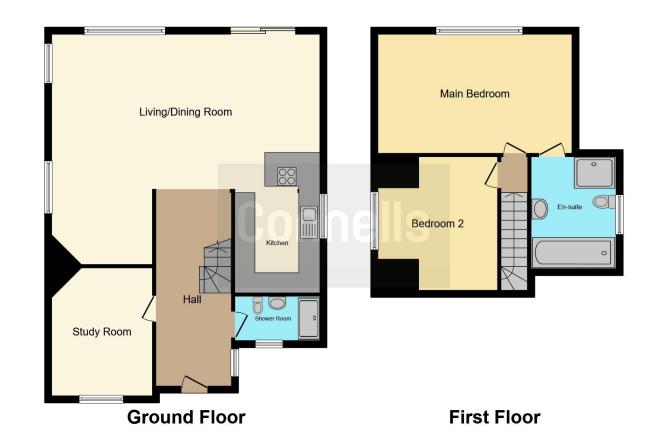

#### **Entrance Hallway**

Spacious hallway with access to the open plan Living/kitchen area and doorways to the shower room and study. Carpeted stairs leading to the first floor.

## Living/ Dining/ Kitchen

26' 3" x 22' 9" max ( 8.00m x 6.93m max )

Light and airy open plan room with access to the garden via patio doors. Modern kitchen with matching wall and base units, wooden worktop and spotlights.

#### Bedroom 3

9' 9" x 12' 5" ( 2.97m x 3.78m )

Front facing, currently used as a bedroom with two single beds.

## **Shower Room**

Shower, WC and Wash hand basin.

#### Bedroom 1

17' x 8' 10" (5.18m x 2.69m)

Large window to rear and laminate flooring.

#### Ensuite

Roll top bath, Shower, WC and wash hand basin.

Bedroom 2 12' 3" max x 12' 9" max ( 3.73m max x 3.89m max )

Window to side of property and laminate flooring.

This floorplan is for illustrative purposes only and is not drawn to scale. Measurements, floor-areas, openings and orientations are approximate. They should not be relied upon for any purpose and do not form any part of an agreement. No liability is taken for any error or mis-statement. All parties must rely on their own inspections.