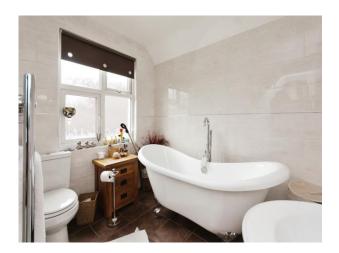

#### Ensuite

Roll top bath, Shower, WC and wash hand basin.

Bedroom 2 12' 3" max x 12' 9" max ( 3.73m max x 3.89m max )

Window to side of property and laminate flooring.

This floorplan is for illustrative purposes only and is not drawn to scale. Measurements, floor-areas, openings and orientations are approximate. They should not be relied upon for any purpose and do not form any part of an agreement. No liability is taken for any error or mis-statement. All parties must rely on their own inspections.