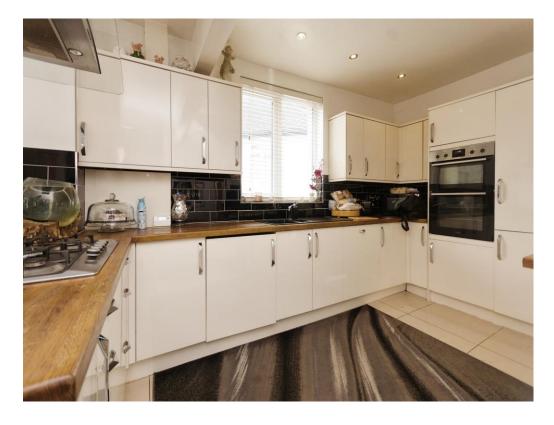

## **Entrance Hallway**

Spacious hallway with access to the open plan Living/kitchen area and doorways to the shower room and study. Carpeted stairs leading to the first floor.

Living/ Dining/ Kitchen 26' 3" x 22' 9" max ( 8.00m x 6.93m max )

Light and airy open plan room with access to the garden via patio doors. Modern kitchen with matching wall and base units, wooden worktop and spotlights.