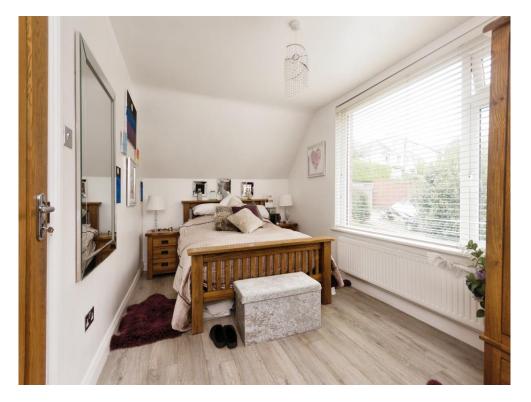

# **Bedroom 1**

17' x 8' 10" ( 5.18m x 2.69m )

Large window to rear and laminate flooring