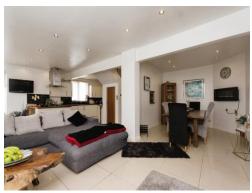

## **Entrance Hallway**

Spacious hallway with access to the open plan Living/kitchen area and doorways to the shower room and study. Carpeted stairs leading to the first floor.

Living/ Dining/ Kitchen 26' 3" x 22' 9" max ( 8.00m x 6.93m max )

Light and airy open plan room with access to the garden via patio doors. Modern kitchen with matching wall and base units, wooden worktop and spotlights.