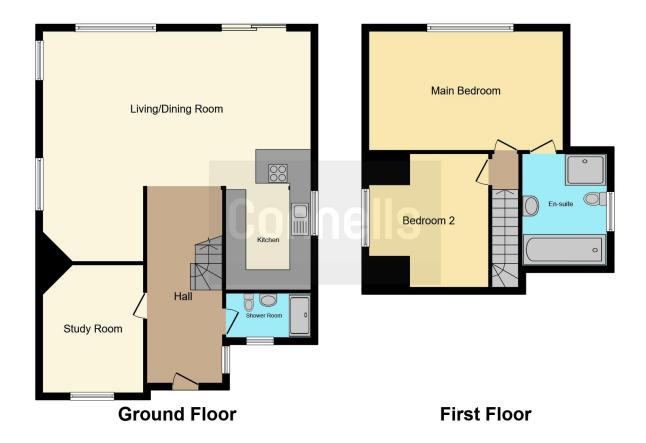

## **Entrance Hallway**

Spacious hallway with access to the open plan Living/kitchen area and doorways to the shower room and study. Carpeted stairs leading to the first floor.

Living/ Dining/ Kitchen 26' 3" x 22' 9" max ( 8.00m x 6.93m max )

Light and airy open plan room with access to the garden via patio doors. Modern kitchen with matching wall and base units, wooden worktop and spotlights.

#### Bedroom 3

9' 9" x 12' 5" ( 2.97m x 3.78m )

Front facing, currently used as a bedroom with two single beds.

### **Shower Room**

Shower, WC and Wash hand basin.

# **Bedroom 1**

17' x 8' 10" ( 5.18m x 2.69m )

Large window to rear and laminate flooring

#### **Ensuite**

Roll top bath, Shower, WC and wash hand basin.

#### Bedroom 2

12' 3" max x 12' 9" max ( 3.73m max x 3.89m max)

Window to side of property and laminate flooring.

To view this property please contact Connells on

T 01803 213 641 E torquay@connells.co.uk

115 Union Street
TORQUAY TQ1 3DW