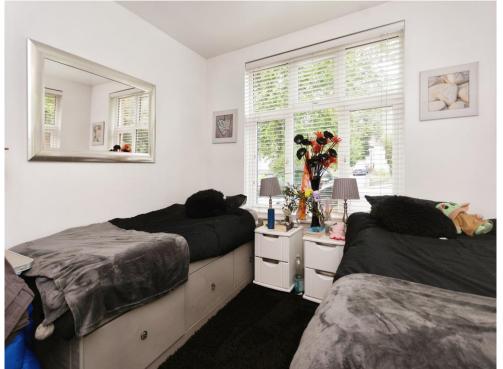

#### Bedroom 3

9' 9" x 12' 5" ( 2.97m x 3.78m )

Front facing, currently used as a bedroom with two single beds.