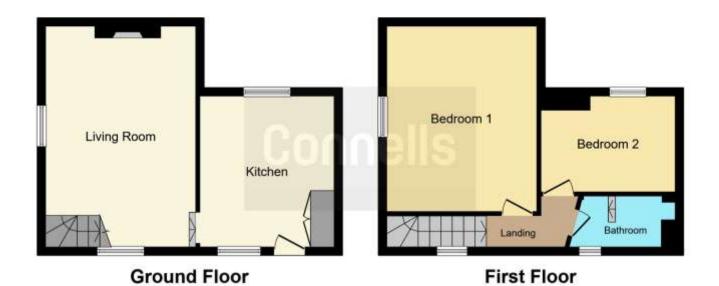

#### **Outside**

Gated access from road into courtyard with shed. Crazy paved path to the front door.

This floorplan is for illustrative purposes only and is not drawn to scale. Measurements, floor-areas, openings and orientations are approximate. They should not be relied upon for any purpose and do not form any part of an agreement. No liability is taken for any error or mis-statement. All parties must rely on their own inspections.