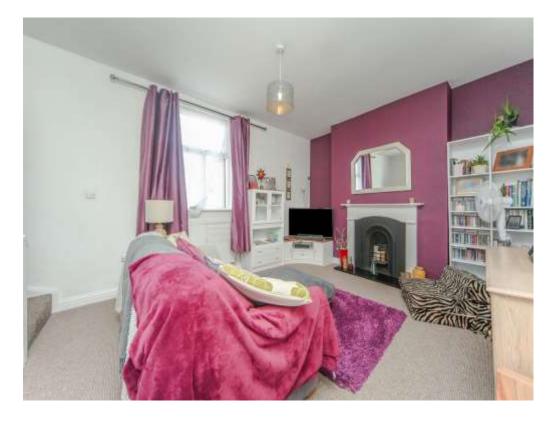

## Lounge

18' 6" x 12' 6" ( 5.64m x 3.81m )

Radiator. TV point. Part wood paneling to walls. Coved and textured ceiling. UPVC double glazed window to the side. UPVC double glazed window to the front. Cast iron fireplace with wood surround. Door and stairs to first floor.