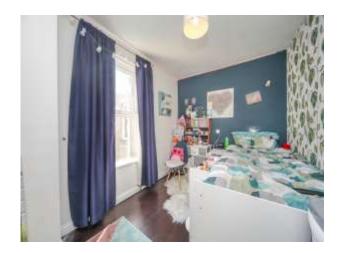

## Bedroom 2

12' 4" x 7' 11" ( 3.76m x 2.41m )

Radiator. Textured ceiling. Double glazed window to the rear.