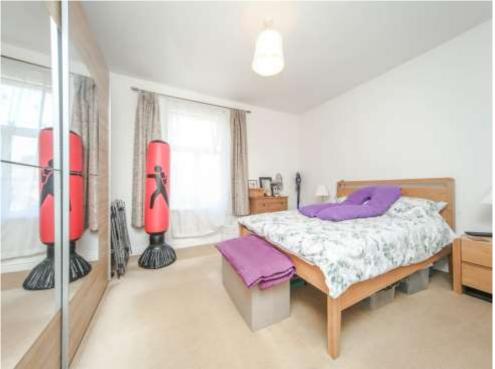

#### **Bedroom 1**

13' 7" x 12' 6" ( 4.14m x 3.81m )

Radiator. Airing cupboard. Textured ceiling. UPVC double glazed window to the side. Loft access.