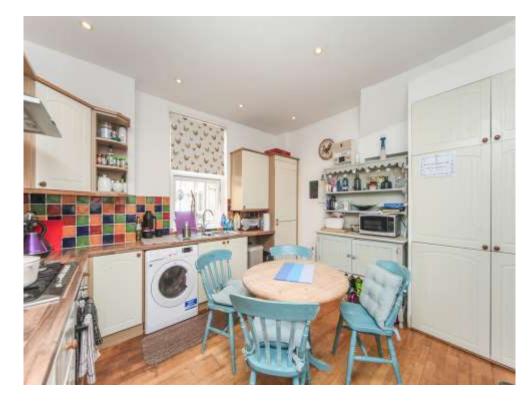

#### Kitchen

12' 5" x 12' 3" ( 3.78m x 3.73m )

Wall and floor mounted units with roll edge worksurfaces. Part tiled walls. Cooker point. Plumbing for washing machine. Two good sized storage recesses with concertina door. Telephone point. Parquet flooring. Textured ceiling. UPVC double glazed window to the front. UPVC double glazed window to the rear. Door to