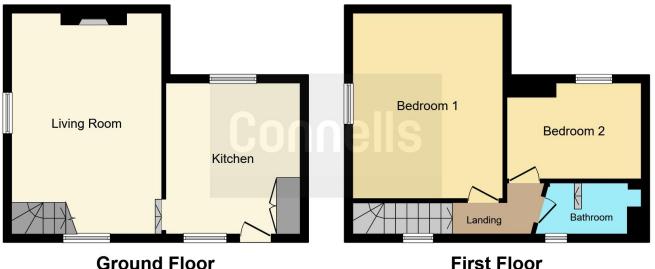

## Kitchen

#### 12' 5" x 12' 3" ( 3.78m x 3.73m )

Wall and floor mounted units with roll edge work surfaces. Part tiled walls. Cooker point. Plumbing for washing machine. Two good sized storage recesses with concertina door. Telephone point. Parquet flooring. Textured ceiling. UPVC double glazed window to the front. UPVC double glazed window to the rear. Door to

#### Lounge

18' 6" x 12' 6" (5.64m x 3.81m)

Radiator. TV point. Part wood panelling to walls. Coved and textured ceiling. UPVC double glazed window to the side. UPVC double glazed window to the front. Cast iron fireplace with wood surround. Door and stairs to first floor.

### **First Floor Landing**

Double glazed window to the front.

## **Bedroom 1**

13' 7" x 12' 6" (4.14m x 3.81m)

Radiator. Airing cupboard. Textured ceiling. UPVC double glazed window to the side. Loft access.

## Bedroom 2

12' 4" x 7' 11" ( 3.76m x 2.41m )

Radiator. Textured ceiling. Double glazed window to the rear.

#### Bathroom

Wash hand basin. Low level WC. Corner bath with shower attachment. Part tiled walls. Radiator. Obscure double glazed window to the front.

#### Outside

Gated access from road into courtyard with shed. Crazy paved path to the front door.

**First Floor** 

This floorplan is for illustrative purposes only and is not drawn to scale. Measurements, floor-areas, openings and orientations are approximate. They should not be relied upon for any purpose and do not form any part of an agreement. No liability is taken for any error or mis-statement. All parties must rely on their own inspections.