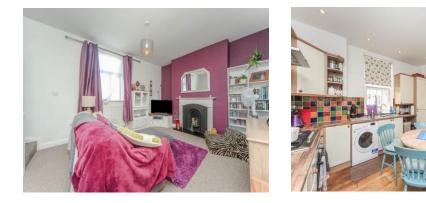

#### Lounge

18' 6" x 12' 6" (5.64m x 3.81m)

Radiator. TV point. Part wood panelling to walls. Coved and textured ceiling. UPVC double glazed window to the side. UPVC double glazed window to the front. Cast iron fireplace with wood surround. Door and stairs to first floor.

#### 12' 5" x 12' 3" ( 3.78m x 3.73m )

Wall and floor mounted units with roll edge work surfaces. Part tiled walls. Cooker point. Plumbing for washing machine. Two good sized storage recesses with concertina door. Telephone point. Parquet flooring. Textured ceiling. UPVC double glazed window to the front. UPVC double glazed window to the rear. Door to