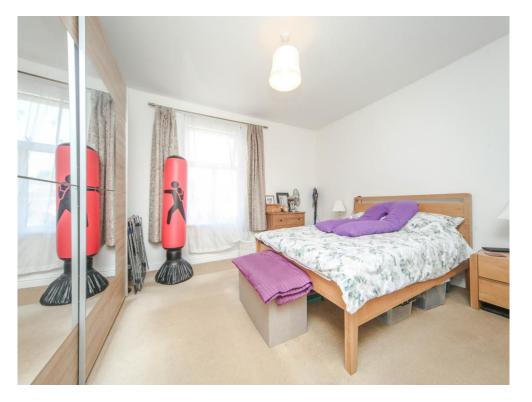

## **Bedroom 1**

13' 7" x 12' 6" (4.14m x 3.81m)

Radiator. Airing cupboard. Textured ceiling. UPVC double glazed window to the side. Loft access.

## Bedroom 2

12' 4" x 7' 11" ( 3.76m x 2.41m )

Radiator. Textured ceiling. Double glazed window to the rear.