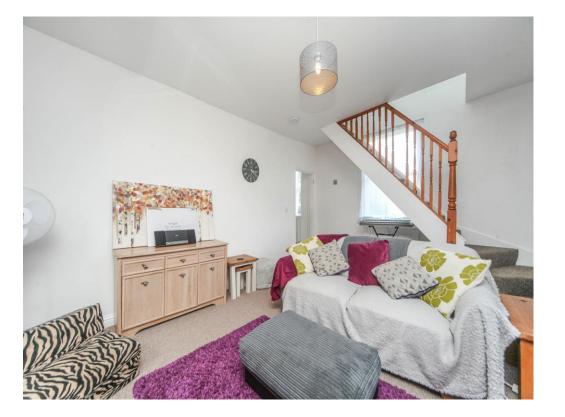

#### Lounge

18' 6" x 12' 6" (5.64m x 3.81m)

Radiator. TV point. Part wood panelling to walls. Coved and textured ceiling. UPVC double glazed window to the side. UPVC double glazed window to the front. Cast iron fireplace with wood surround. Door and stairs to first floor.

### **First Floor Landing**

Double glazed window to the front.