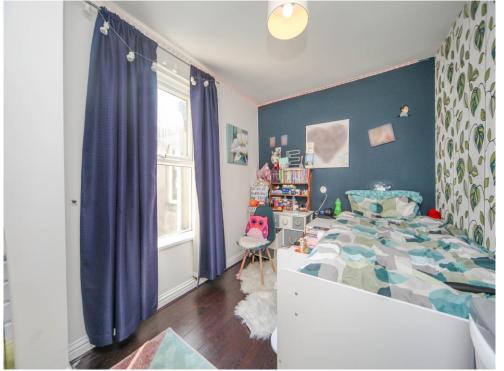

## **Bedroom 1**

13' 7" x 12' 6" (4.14m x 3.81m)

Radiator. Airing cupboard. Textured ceiling. UPVC double glazed window to the side. Loft access.