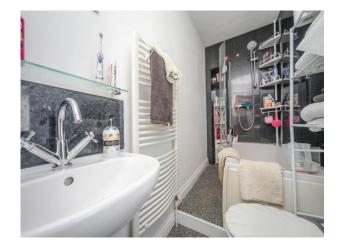

#### Bathroom

Wash hand basin. Low level WC. Corner bath with shower attachment. Part tiled walls. Radiator. Obscure double glazed window to the front.