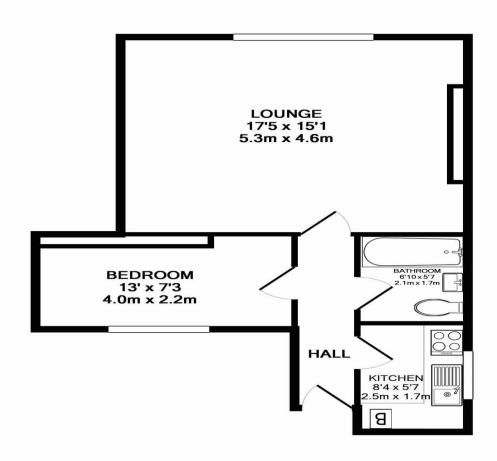

## Kitchen

5' 7" max x 8' 4" max ( 1.70m max x 2.54m max )

Range of wall and base units with built in oven and hob, space for a fridge and plumbing for washing machine, there is also a combi boiler providing the hot water and gas central heating

## Lounge

17' 5" max x 15' 1" max ( 5.31m max x 4.60m max )

Window over looking the front.

## **Bedroom**

13' max x 7' 3" max ( 3.96m max x 2.21m max )

With window overlooking the rear

#### Bathroom

6' 10" max x 5' 7" max ( 2.08m max x 1.70m max )

With white suite including bath with a shower over, white toilet and sink.

TOTAL APPROX. FLOOR AREA 484 SQ.FT. (45.0 SQ.M.)

Made with Metropix ©2014