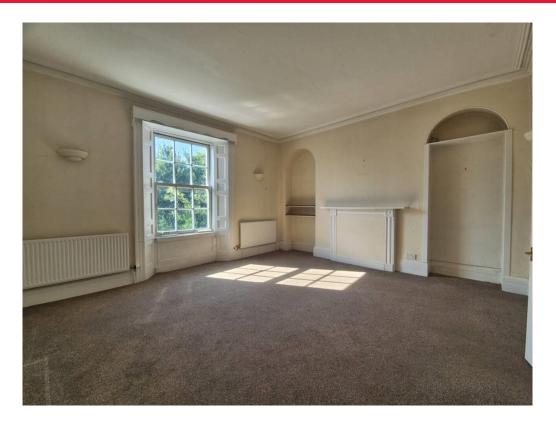

## Lounge

17' 5" max x 15' 1" max ( 5.31m max x 4.60m max )

Window over looking the front.