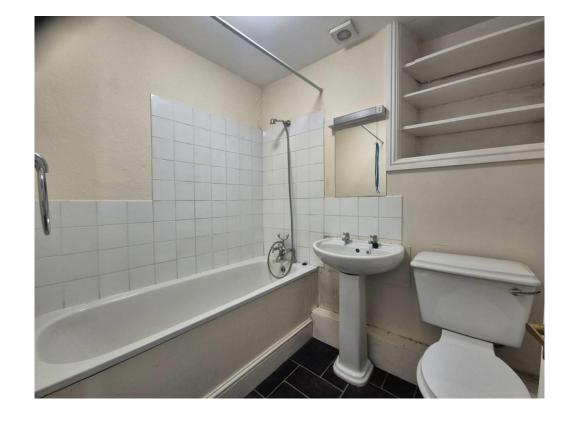

#### Bathroom

6' 10" max x 5' 7" max ( 2.08m max x 1.70m max )

With white suite including bath with a shower over, white toilet and sink.

TOTAL APPROX. FLOOR AREA 484 SQ.FT. (45.0 SQ.M.)

Made with Metropix ©2014