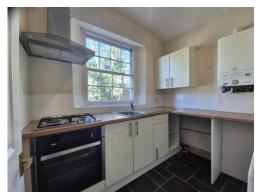

## Kitchen

5' 7" max x 8' 4" max ( 1.70m max x 2.54m max )

Range of wall and base units with built in oven and hob, space for a fridge and plumbing for washing machine, there is also a combi boiler providing the hot water and gas central heating