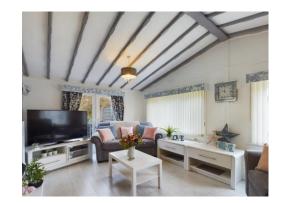

#### Lounge

19' 5" max x 11' 1" max ( 5.92m max x 3.38m max )

3 Upvc double glazed windows flood the room with light, the additional french doors lead to the terrace. Handy store cupboard, electric fire place.