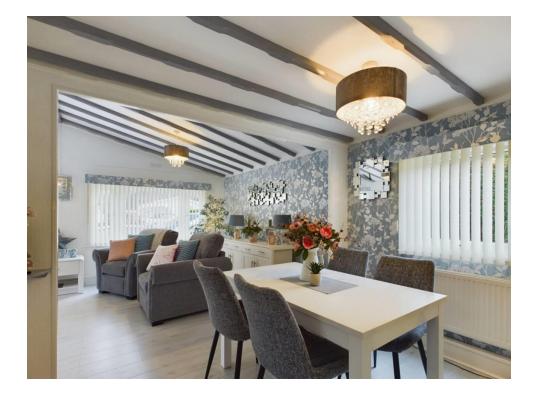

A few steps lead to the main door from the parking, there is an entrance hall with doors to a good size 'L' shaped lounge/dining area with french doors to the terrace, kitchen with door to the terrace, 2 bedrooms enjoying open outlook to the rear (master bedroom with French doors giving access to the terrace area), shower room/wc. Outside this particular lodge has the advantage of a large terraced rear garden area with ease of maintenance in mind suitable for outside dining and relaxing.

#### Lounge

19' 5" max x 11' 1" max ( 5.92m max x 3.38m max )

3 Upvc double glazed windows flood the room with light, the additional french doors lead to the terrace. Handy store cupboard, electric fire place.

### **Dining Area**

9' 11" max x 7' max ( 3.02m max x 2.13m max )