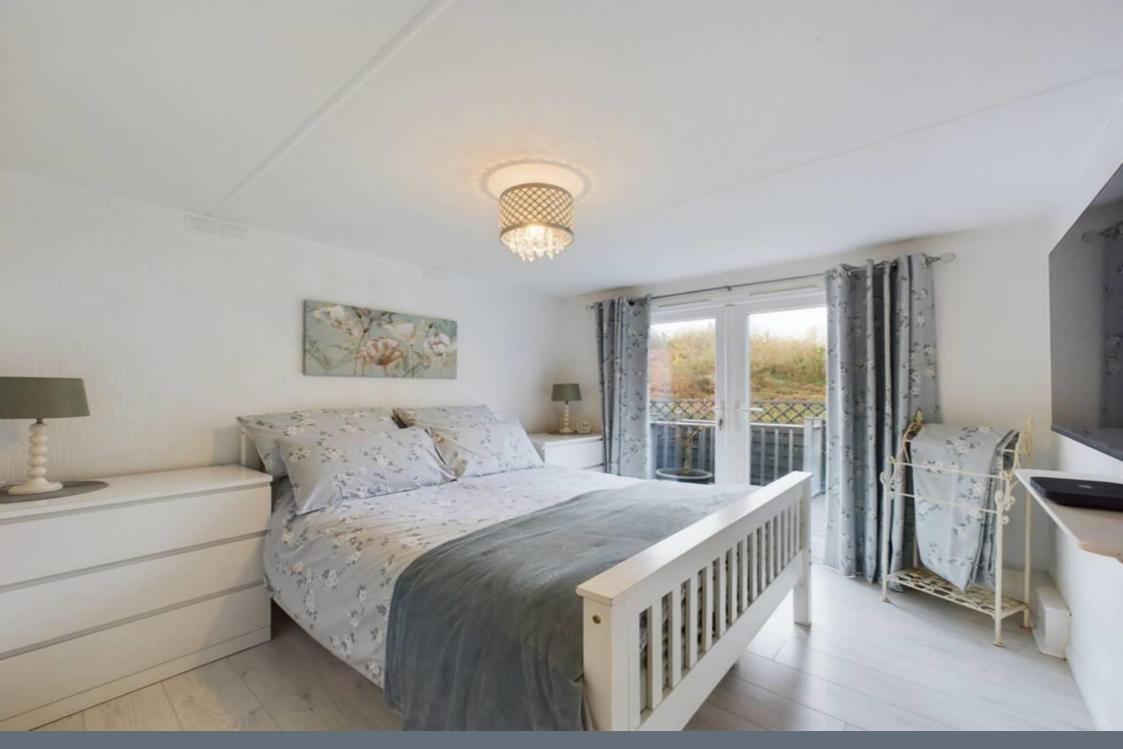

#### Bedroom 1

10' 8" max x 9' 7" plus wardrobe ( 3.25m max x 2.92m plus wardrobe )

with Upvc double glazed doors to garden, built in wardrobes