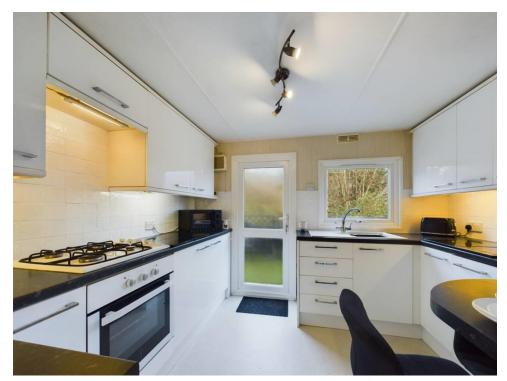

#### Kitchen

10' 2" max x 9' 3" max ( 3.10m max x 2.82m max )

With a range of units, built in fridge and freezer, built in washing machine, electric oven and gas hob. over worktop lighting. Store cupboard Upvc window and door to rear terrace.