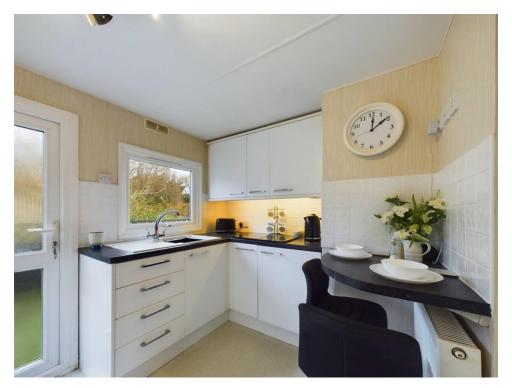

#### Kitchen

10' 2" max x 9' 3" max ( 3.10m max x 2.82m max )

With a range of units, built in fridge and freezer, built in washing machine, electric oven and gas hob. over worktop lighting. Store cupboard Upvc window and door to rear terrace.