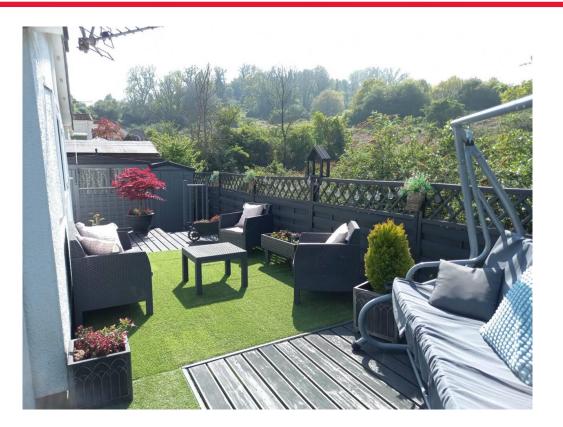

# **Property Description**

Fairlawns Park is a picturesque park located in the Goodrington area of Paignton. It is in walking distance of Goodrington Sands and some nearby local shops and facilities. Situated in a quiet corner at the bottom of the park, this beautifully presented 2 bedroom fully residential park home for the Over 55's offers light and bright accommodation, driveway parking, and large deck to 2 sides.

A few steps lead to the main door from the parking, there is an entrance hall with doors to a good size 'L' shaped lounge/dining area with french doors to the terrace, kitchen with door to the terrace, 2 bedrooms enjoying open outlook to the rear (master bedroom with French doors giving access to the terrace area), shower room/wc. Outside this particular lodge has the advantage of a large terraced rear garden area with ease of maintenance in mind suitable for outside dining and relaxing.

# Terrace

The property has around 500 sqft of external terrace, perfect for relaxing outside.