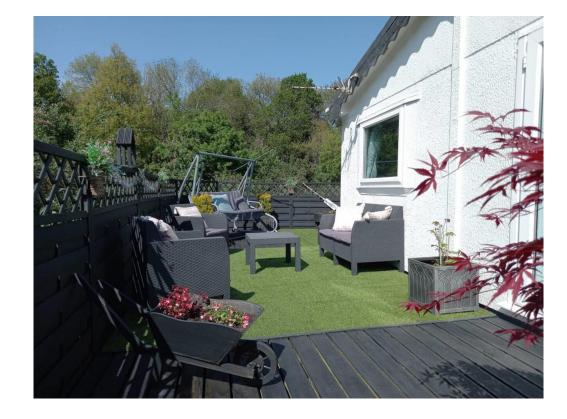

# Terrace

The property has around 500 sqft of external terrace, perfect for relaxing outside.

A few steps lead to the main door from the parking, there is an entrance hall with doors to a good size 'L' shaped lounge/dining area with french doors to the terrace, kitchen with door to the terrace, 2 bedrooms enjoying open outlook to the rear (master bedroom with French doors giving access to the terrace area), shower room/wc. Outside this particular lodge has the advantage of a large terraced rear garden area with ease of maintenance in mind suitable for outside dining and relaxing.