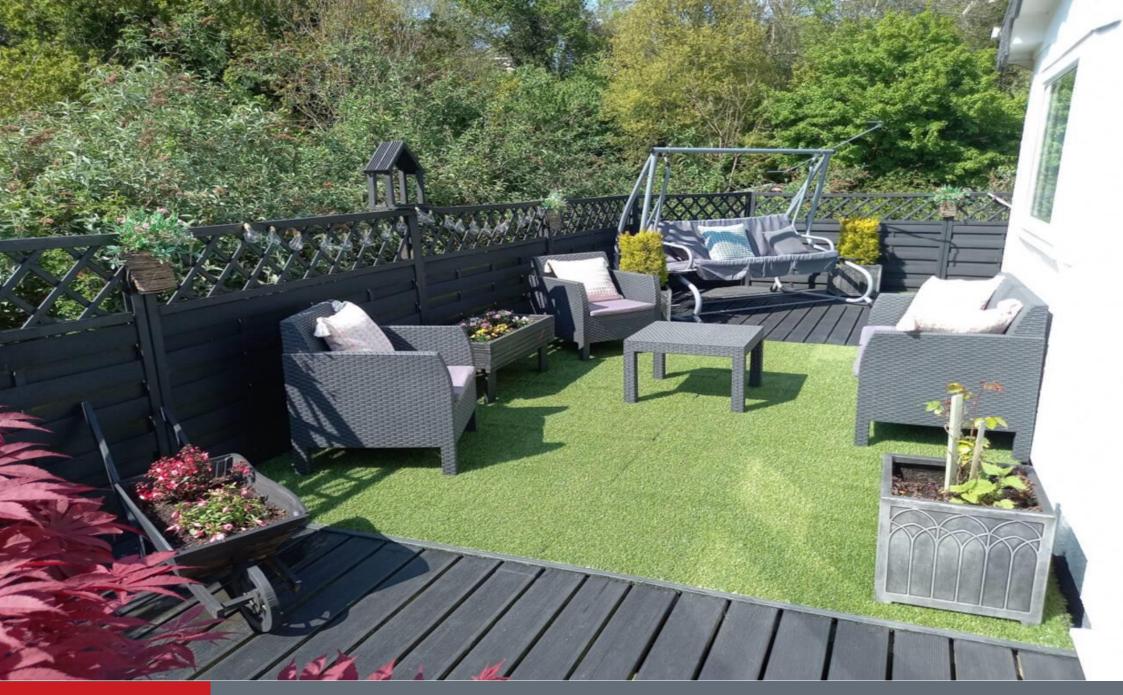

# **Property Description**

Fairlawns Park is a picturesque park located in the Goodrington area of Paignton. It is in walking distance of Goodrington Sands and some nearby local shops and facilities. Situated in a quiet corner at the bottom of the park, this beautifully presented 2 bedroom fully residential park home for the Over 55's offers light and bright accommodation, driveway parking, and large deck to 2 sides.

A few steps lead to the main door from the parking, there is an entrance hall with doors to a good size 'L' shaped lounge/dining area with french doors to the terrace, kitchen with door to the terrace, 2 bedrooms enjoying open outlook to the rear (master bedroom with French doors giving access to the terrace area), shower room/wc. Outside this particular lodge has the advantage of a large terraced rear garden area with ease of maintenance in mind suitable for outside dining and relaxing.

# Terrace

The property has around 500 sqft of external terrace, perfect for relaxing outside.