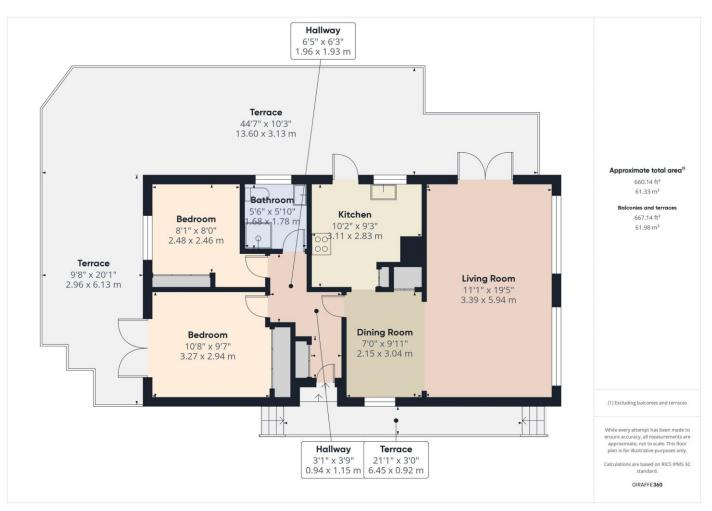

A few steps lead to the main door from the parking, there is an entrance hall with doors to a good size 'L' shaped lounge/dining area with french doors to the terrace, kitchen with door to the terrace, 2 bedrooms enjoying open outlook to the rear (master bedroom with French doors giving access to the terrace area), shower room/wc. Outside this particular lodge has the advantage of a large terraced rear garden area with ease of maintenance in mind suitable for outside dining and relaxing.

#### Lounge

19' 5" max x 11' 1" max ( 5.92m max x 3.38m max )

3 Upvc double glazed windows flood the room with light, the additional french doors lead to the terrace. Handy store cupboard, electric fire place.

### **Dining Area**

9' 11" max x 7' max ( 3.02m max x 2.13m max )

#### Kitchen

10' 2" max x 9' 3" max ( 3.10m max x 2.82m max )

With a range of units, built in fridge and freezer, built in washing machine, electric oven and gas hob. over worktop lighting. Store cupboard Upvc window and door to rear terrace.

#### Bedroom 1

10' 8" max x 9' 7" plus wardrobe ( 3.25m max x 2.92m plus wardrobe )

with Upvc double glazed doors to garden, built in wardrobes

# Bedroom 2

8' 1" max x 8' max ( 2.46m max x 2.44m max )

# Shower Room

5' 10" max x 5' 6" max ( 1.78m max x 1.68m max )

with shower, sink and toilet, Upvc double glazed window

# Terrace

The property has around 500 sqft of external terrace, perfect for relaxing outside.