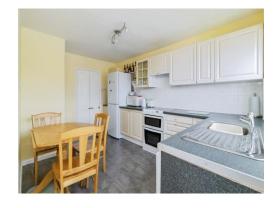

#### Kitchen

8' 9" x 13' 6" ( 2.67m x 4.11m )

Double glazed window to the side, sea views, wall and base units, roll edge worktop, stainless steel sink and drainer, space for a cooker, space for a fridge/freezer, space for a washing machine, extractor hood, part tiled walls, storage cupboard, tiled floor, door to the balcony