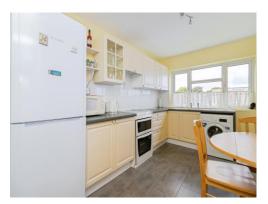

#### Kitchen

8' 9" x 13' 6" ( 2.67m x 4.11m )

Double glazed window to the side, sea views, wall and base units, roll edge worktop, stainless steel sink and drainer, space for a cooker, space for a fridge/freezer, space for a washing machine, extractor hood, part tiled walls, storage cupboard, tiled floor, door to the balcony