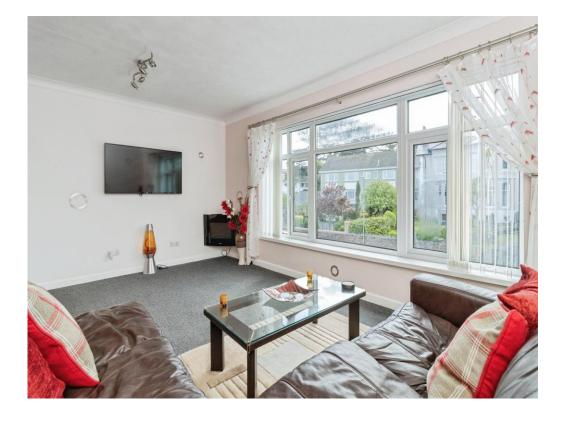

## Lounge

17' 8" x 12' (5.38m x 3.66m)

Double glazed window to the front, double glazed window to the side,

The highlight of this exceptional property is the private balcony, which spans the width of the apartment and offers uninterrupted sea views - the perfect spot to relax with a morning coffee or enjoy sunsets over the bay.