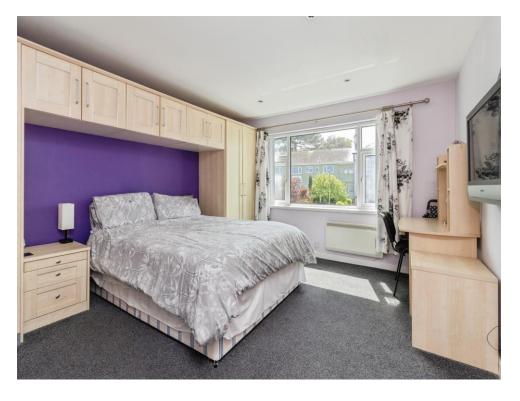

#### **Bedroom One**

14' x 12' 1" ( 4.27m x 3.68m )

Double glazed window to the front, fitted wardrobes and cupboards, electric heater, spotlights