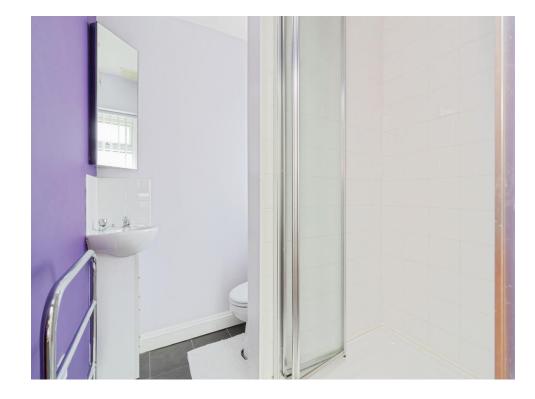

#### **Bathroom**

Double glazed window to the side, low level WC, pedestal wash hand basin, bath with an electric shower overhead, tiled floor, tiled walls, heated towel rail, wall mounted mirror, extractor fan

## **En Suite**

Low level WC, was hand basin, tiled splashback, heated towel rail, walk in shower cubicle, with an electric shower, double glazed window to the side, tiled floor