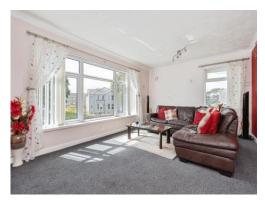

## Lounge

17' 8" x 12' (5.38m x 3.66m)

Double glazed window to the front, double glazed window to the side,