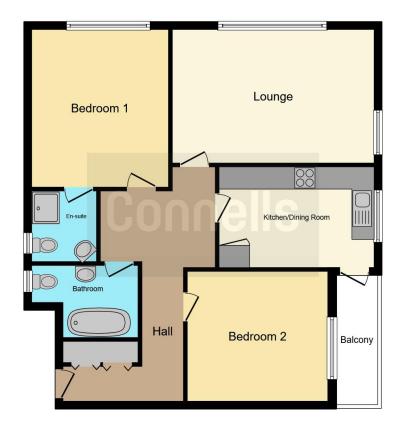

## **Front Of The Property**

Pathway leading to the communal front door, telephone entry system, door into the communal hallway, communal front garden

## **Communal Hallway**

Stairs leading up to the top floor and the apartment front door

#### **Entrance Hall**

Wall mounted electric heater, telephone point, fitted triple storage cupboards

#### Kitchen

8' 9" x 13' 6" ( 2.67m x 4.11m )

Double glazed window to the side, sea views, wall and base units, roll edge worktop, stainless steel sink and drainer, space for a cooker, space for a fridge/freezer, space for a washing machine, extractor hood, part tiled walls, storage cupboard, tiled floor, door to the balcony

## **Balcony**

Great sea and harbour views, tiled floor

## Lounge

17' 8" x 12' (5.38m x 3.66m)

Double glazed window to the front, double glazed window to the side,

#### **Bathroom**

Double glazed window to the side, low level WC, pedestal wash hand basin, bath with an electric shower overhead, tiled floor, tiled walls, heated towel rail, wall mounted mirror, extractor fan

#### **Bedroom One**

14' x 12' 1" ( 4.27m x 3.68m )

Double glazed window to the front, fitted wardrobes and cupboards, electric heater, spotlights

## **En Suite**

Low level WC, was hand basin, tiled splashback, heated towel rail, walk in shower cubicle, with an electric shower, double glazed window to the side, tiled floor

## **Bedroom Two**

11' 4" x 12' 3" ( 3.45m x 3.73m )

Double glazed window to the side, sea views, wall mounted electric heater

## **Communal Garden**

Level Lawn garden with flow bed borders

Residential Sales & Lettings | Mortgage Services | Conveyancing | Surveyors | Land & New Homes

This floor plan is for illustrative purposes only. It is not drawn to scale. Any measurements, floor areas (including any total floor area), openings and orientation are approximate. No details are guaranteed, they cannot be relied upon for any purpose and they do not form part of any agreement. No liability is taken for any error, omission or misstatement. A party must rely upon its own inspection(s). Powered by www.focalagent.com