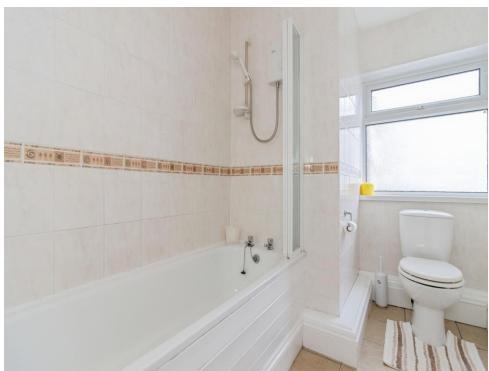

#### **Bathroom**

Double glazed window to the side, low level WC, pedestal wash hand basin, bath with an electric shower overhead, tiled floor, tiled walls, heated towel rail, wall mounted mirror, extractor fan