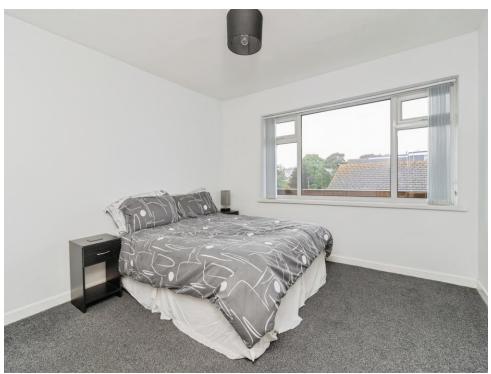

#### **Bedroom One**

14' x 12' 1" ( 4.27m x 3.68m )

Double glazed window to the front, fitted wardrobes and cupboards, electric heater, spotlights

## **Bedroom Two**

11' 4" x 12' 3" ( 3.45m x 3.73m )

Double glazed window to the side, sea views, wall mounted electric heater