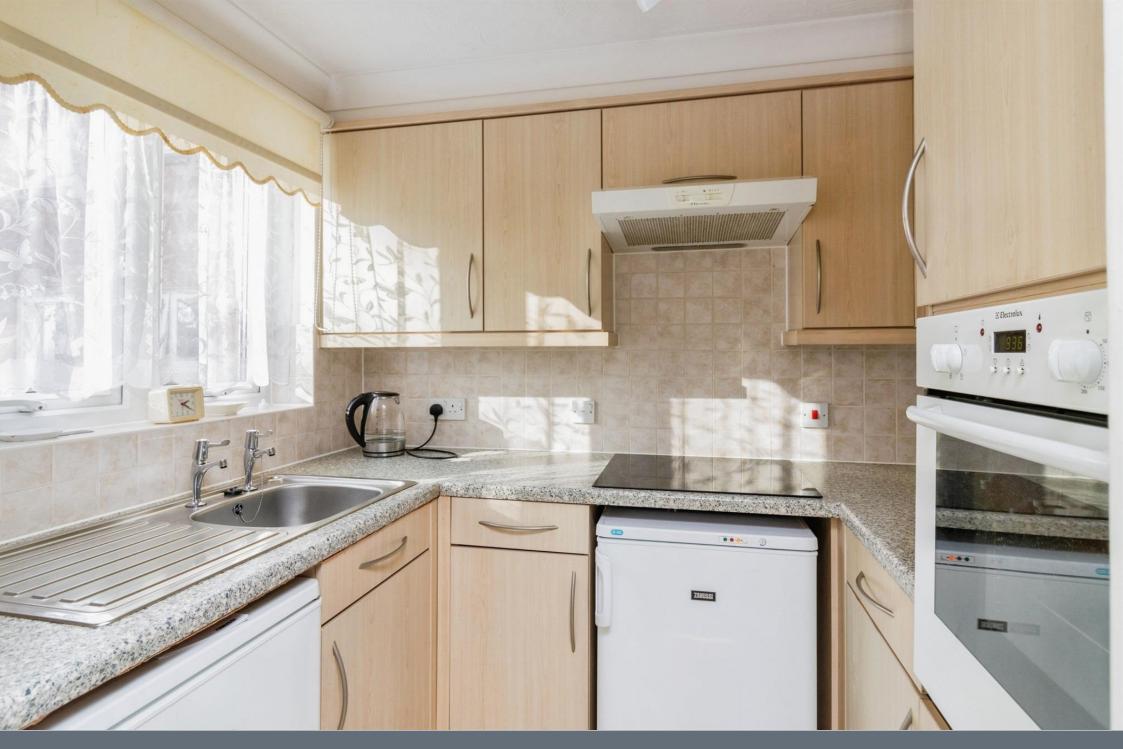

#### Kitchen

UPVC double glazed window, Range of matching wall and base units. Electric eye level oven and four ring electric ceramic hob with extractor fan. Stainless steel single bowl drainer with mixer tap. fridge and freezer. Obscured glass doors giving borrowed light through from the lounge.