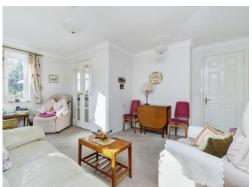

Upon entering, you are welcomed into a bright and spacious lounge and dining room, benefiting from a double aspect that fills the space with natural light. The room offers beautiful views over Victoria Park and the duck pond, creating a tranquil and scenic atmosphere. Single-glazed door lead into a well-equipped fitted kitchen, designed for practicality and ease of use.

### **Lounge/ Diner**

uPVC double glazed window and door to the rear and side over looking the rear communal garden and views of Victoria Park and duck pond. Picture rail. TV point. Telephone point. Two electric storage heaters. Obscure glass door leading to the kitchen.