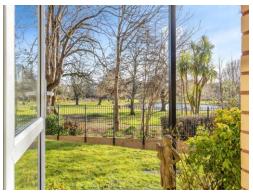

Upon entering, you are welcomed into a bright and spacious lounge and dining room, benefiting from a double aspect that fills the space with natural light. The room offers beautiful views over Victoria Park and the duck pond, creating a tranquil and scenic atmosphere. Single-glazed door lead into a well-equipped fitted kitchen, designed for practicality and ease of use.

### **Lounge/ Diner**

uPVC double glazed window and door to the rear and side over looking the rear communal garden and views of Victoria Park and duck pond. Picture rail. TV point. Telephone point. Two electric storage heaters. Obscure glass door leading to the kitchen.