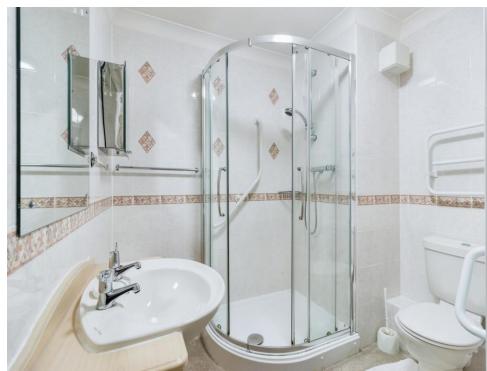

## **Bathroom**

Suite comprising of corner shower cubicle with wall mounted power shower. Vanity wash basin unit, WC, Fully tiled walls and extractor, airing cupboard housing the electric hot water boiler and storage shelving.