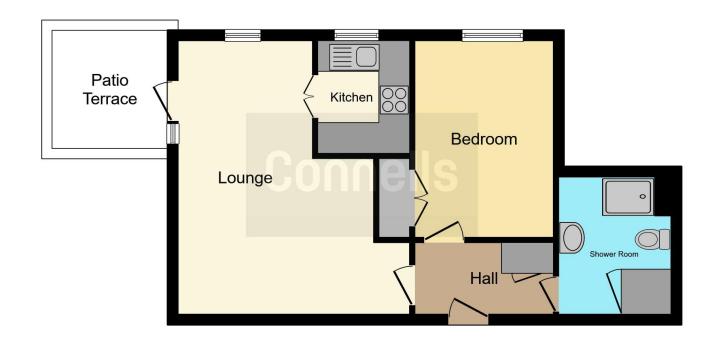

#### Accommodation

Storm porch with entrance door leads through into

#### **Communal Entrance**

Communal hall leading to communal lounge area and hallway to ground floor flat.

#### **Entrance Hallway**

Built in cupboard with hanging and wall mounted circuit board. control panel for Careline and door entry. Doors to principle rooms.

### **Lounge/ Diner**

uPVC double glazed window and door to the rear and side over looking the rear communal garden and views of Victoria Park and duck pond. Picture rail. TV point. Telephone point. Two electric storage heaters. Obscure glass door leading to the kitchen.

#### Kitchen

UPVC double glazed window, Range of matching wall and base units. Electric eye level oven and four ring electric ceramic hob with extractor fan. Stainless steel single bowl drainer with mixer tap. fridge and freezer. Obscured glass doors giving borrowed light through from the lounge.

## **Bathroom**

Suite comprising of corner shower cubicle with wall mounted power shower. Vanity wash basin unit, WC, Fully tiled walls and extractor, airing cupboard housing the electric hot water boiler and storage shelving.

# Bedroom

Side aspect uPVC double glazed window, Storage heater, coving and power points

## Outside

Residents parking, communal gardens comprising lawned area with flower beds, mature trees and shrubs. Own small patio area for plants overlooking Victoria Park.

Residential Sales & Lettings | Mortgage Services | Conveyancing | Surveyors | Land & New Homes

This floor plan is for illustrative purposes only. It is not drawn to scale. Any measurements, floor areas (including any total floor area), openings and orientation are approximate. No details are guaranteed, they cannot be relied upon for any purpose and they do not form part of any agreement. No liability is taken for any error, omission or misstatement. A party must rely upon its own inspection(s). Powered by www.focalagent.com