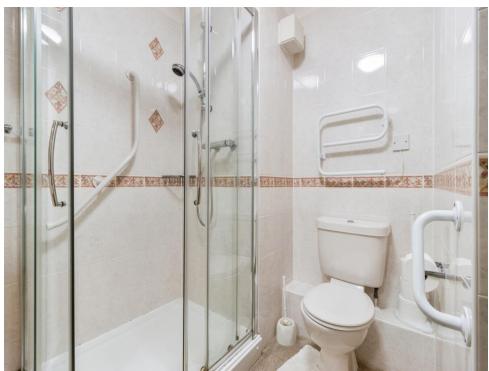

## **Bathroom**

Suite comprising of corner shower cubicle with wall mounted power shower. Vanity wash basin unit, WC, Fully tiled walls and extractor, airing cupboard housing the electric hot water boiler and storage shelving.