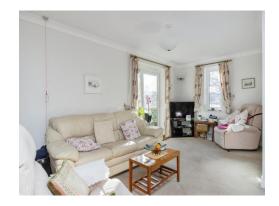

Upon entering, you are welcomed into a bright and spacious lounge and dining room, benefiting from a double aspect that fills the space with natural light. The room offers beautiful views over Victoria Park and the duck pond, creating a tranquil and scenic atmosphere. Single-glazed door lead into a well-equipped fitted kitchen, designed for practicality and ease of use.

### **Lounge/ Diner**

uPVC double glazed window and door to the rear and side over looking the rear communal garden and views of Victoria Park and duck pond. Picture rail. TV point. Telephone point. Two electric storage heaters. Obscure glass door leading to the kitchen.