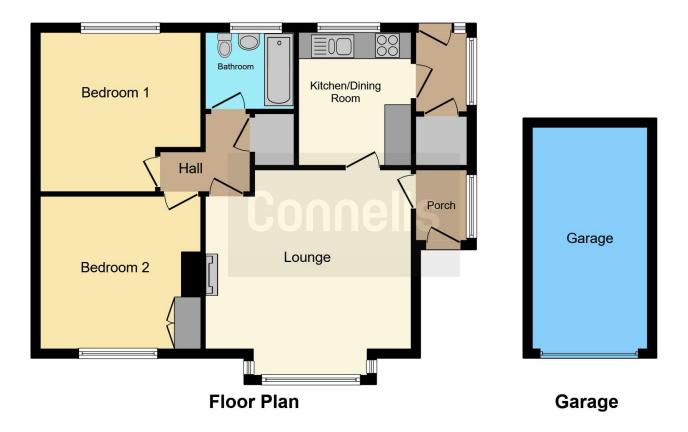

### Accommodation

Steps lead up to a uPVC door which leads into

#### **Entrance Porch**

uPVC double glazed window to the side aspect and door leading into

#### Lobby

with door leading into

#### Kitchen

9' 11" max x 11' 8" max ( 3.02m max x 3.56m max )

uPVC double glazed window to the rear aspect, matching wall, base and drawer units, space for cooker, space for fridge, plumbing for washing machine, 11/2 bowl stainless steel sink unit with mixer tap over, radiator and door leading through to

## Lounge

16' max x 15' 6" max ( 4.88m max x 4.72m max )

uPVC double glazed window to the rear aspect, feature fireplace, tv point and power points.

#### Hallway

Doors leading to principle rooms.

## **Bedroom One**

12' max x 11' 5" max ( 3.66m max x 3.48m max )

uPVC double glazed window to the rear aspect, radiator and power points.

Residential Sales & Lettings | Mortgage Services | Conveyancing | Surveyors | Land & New Homes