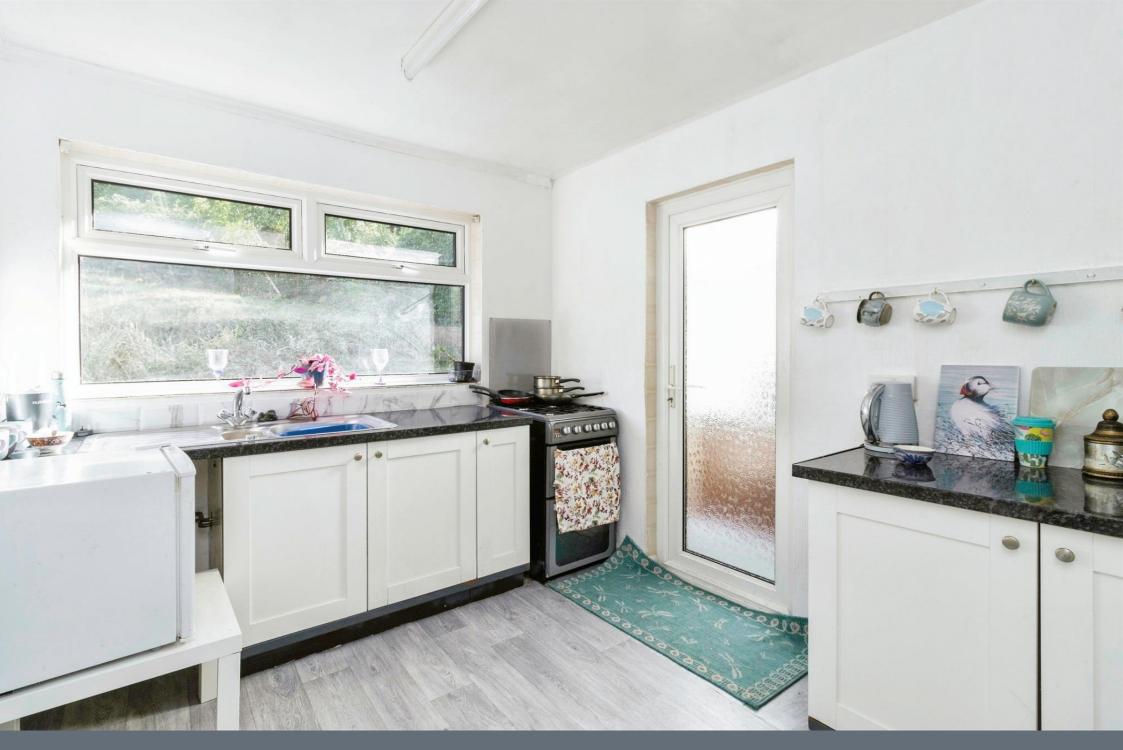

#### Kitchen

9' 11" max x 11' 8" max ( 3.02m max x 3.56m max )

uPVC double glazed window to the rear aspect, matching wall, base and drawer units, space for cooker, space for fridge, plumbing for washing machine, 11/2 bowl stainless steel sink unit with mixer tap over, radiator and door leading through to