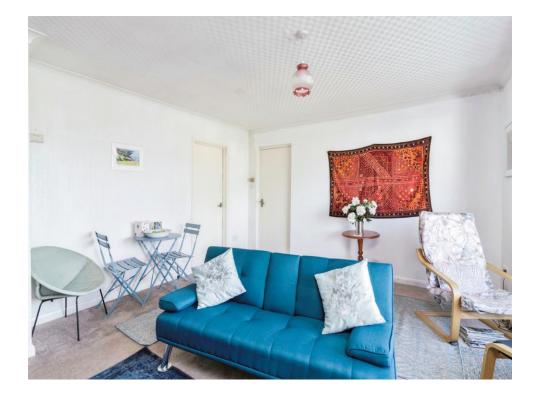

## Lounge

16' max x 15' 6" max ( 4.88m max x 4.72m max )

uPVC double glazed window to the rear aspect, feature fireplace, tv point and power points.