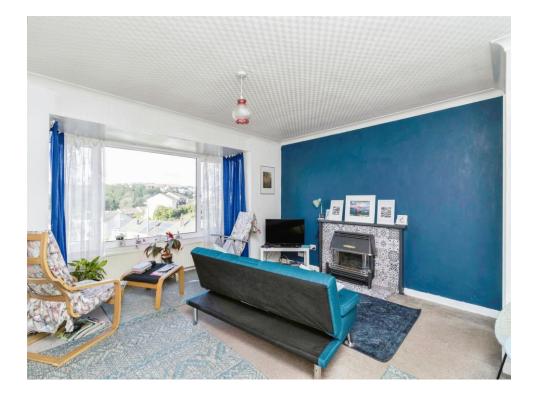

## Lounge

16' max x 15' 6" max ( 4.88m max x 4.72m max )

uPVC double glazed window to the rear aspect, feature fireplace, tv point and power points.