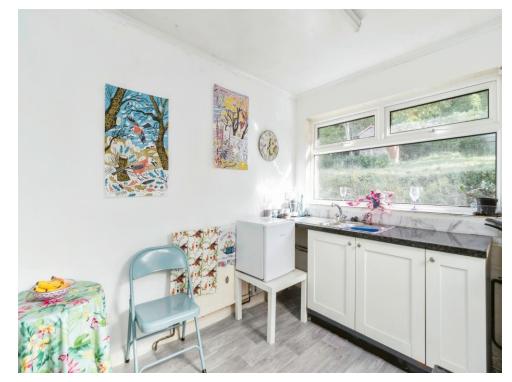

#### Kitchen

9' 11" max x 11' 8" max ( 3.02m max x 3.56m max )

uPVC double glazed window to the rear aspect, matching wall, base and drawer units, space for cooker, space for fridge, plumbing for washing machine, 11/2 bowl stainless steel sink unit with mixer tap over, radiator and door leading through to