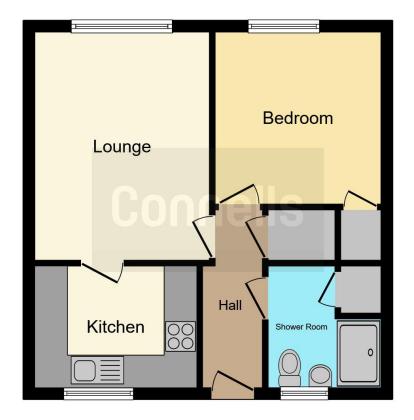

### Accommodation

Entrance door leading to

## **Entrance Hallway**

Doors leading to principle rooms, new modern fitted radiator. storage cupboard and door leading into

#### Lounge

14' 3" max x 10' 5" max ( 4.34m max x 3.17m max )

uPVC double glazed window to the rear aspect, modern radiator, tv point and power points,

### **Kitchen**

9' 7" max x 7' 6" max ( 2.92m max x 2.29m max )

uPVC single glazed window to the front aspect, newly fitted kitchen, grey matching wall, base and drawer units, single drainer sink unit with mixer tap over, plumbing for washing machine, space for tumble dryer, space for fridge freezer, part tiled walls, four ring induction hob with high gloss splashback, stainless steel extractor amd Beko wall mounted single oven.

### Bedroom

11' 1" max x 9' 9" max ( 3.38m max x 2.97m max )

uPVC double glazed window to the rear aspect, modern radiator, wardrobe and power points.

### **Shower Room**

Enclosed shower, pedestal wash hand basin and low level wc.

The second second

Residential Sales & Lettings | Mortgage Services | Conveyancing | Surveyors | Land & New Homes

To view this property please contact Connells on