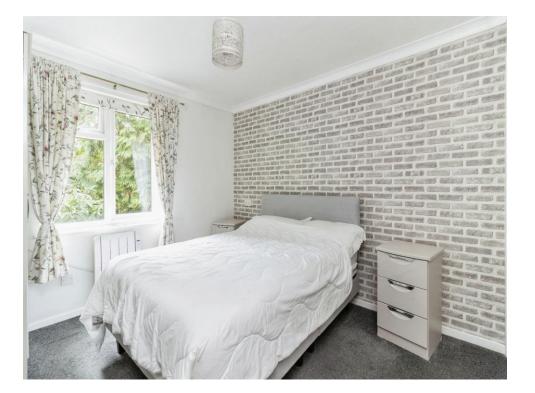

### Bedroom

11' 1" max x 9' 9" max ( 3.38m max x 2.97m max )

uPVC double glazed window to the rear aspect, modern radiator, wardrobe and power points.