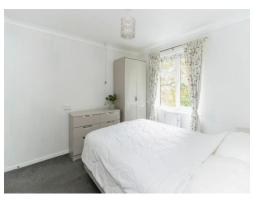

### Bedroom

11' 1" max x 9' 9" max ( 3.38m max x 2.97m max )

uPVC double glazed window to the rear aspect, modern radiator, wardrobe and power points.