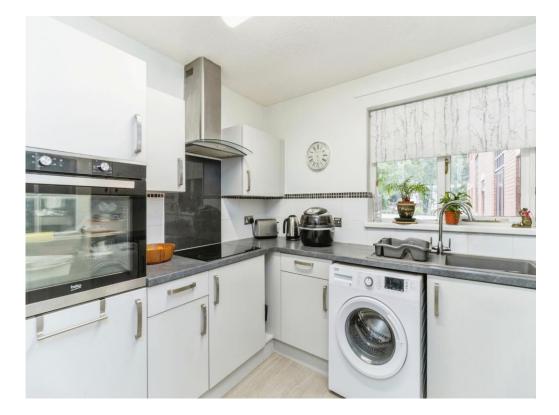

### **Kitchen**

9' 7" max x 7' 6" max ( 2.92m max x 2.29m max )

uPVC single glazed window to the front aspect, newly fitted kitchen, grey matching wall, base and drawer units, single drainer sink unit with mixer tap over, plumbing for washing machine, space for tumble dryer, space for fridge freezer, part tiled walls, four ring induction hob with high gloss splashback, stainless steel extractor amd Beko wall mounted single oven.