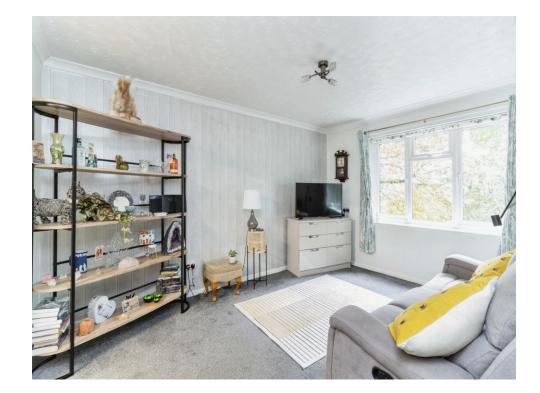

#### Lounge

14' 3" max x 10' 5" max ( 4.34m max x 3.17m max )

uPVC double glazed window to the rear aspect, modern radiator, tv point and power points,