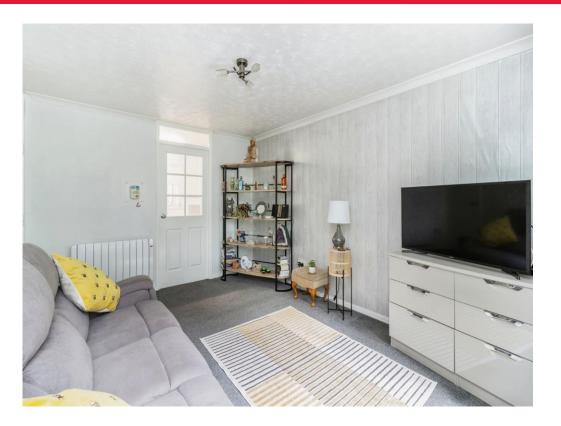

#### Lounge

14' 3" max x 10' 5" max ( 4.34m max x 3.17m max )

uPVC double glazed window to the rear aspect, modern radiator, tv point and power points,