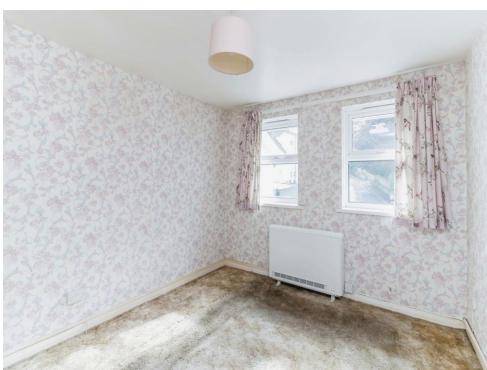

### **Bedroom One**

11' 6" narrowing to  $\times$  9' 7" ( 3.51m narrowing to  $\times$  2.92m )

Two Double glazed windows to the rear, wall mounted night storage heater, TV point