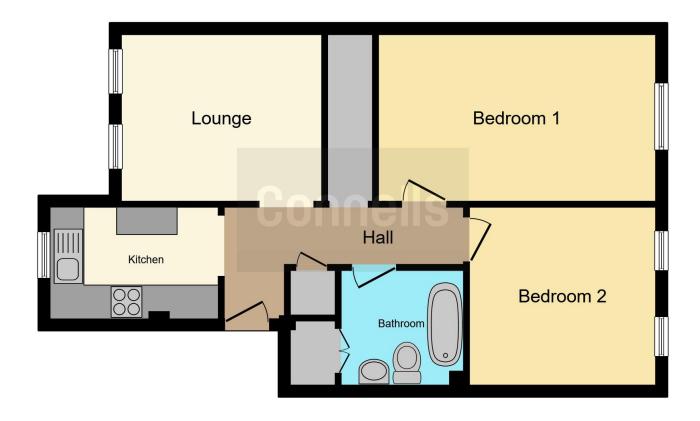

### Front Of The Property

Access to the residents parking (additional charge for an allocated space) access to the external storage cupboard, communal gardens, stairs leading to the communal first floor landing and the apartment front door,

### **Entrance Hall**

Wall mounted telephone entry system, access to all rooms, large storage cupboard housing the hot water tank and further cupboard housing shelving and wall mounted fusebox.

### Kitchen

9' 8" narrowing to  $\times$  6' 4" ( 2.95m narrowing to  $\times$  1.93m )

Double glazed window to the front aspect, wall and base units, roll edge worktop, sink and drainer, fitted electric cooker, space for the washing machine, space for a fridge/freezer, space for washing machine/dryer and part tiled walls.

### Lounge

16' 1" narrowing to  $\times$  9' 8" ( 4.90m narrowing to  $\times$  2.95m )

Double glazed window to the rear, wall mounted night storage heater, TV point and telephone point.

#### Bathroom

Low level WC, wash hand basin, paneled bath with an electric shower overhead, part tiled walls, extractor fan, shaver point, wall mounted dimplex heater, wall mounted heater and storage cupboard,

### **Bedroom One**

11' 6" narrowing to  $\times$  9' 7" ( 3.51m narrowing to  $\times$  2.92m )

Two Double glazed windows to the rear, wall mounted night storage heater, TV point

## **Bedroom Two**

10' 9" narrowing to  $\times$  10' 3" ( 3.28m narrowing to  $\times$  3.12m )

Double glazed window to the front, wall mounted night storage heater

Residential Sales & Lettings | Mortgage Services | Conveyancing | Surveyors | Land & New Homes

This floor plan is for illustrative purposes only. It is not drawn to scale. Any measurements, floor areas (including any total floor area), openings and orientation are approximate. No details are guaranteed, they cannot be relied upon for any purpose and they do not form part of any agreement. No liability is taken for any error, omission or misstatement. A party must rely upon its own inspection(s). Powered by www.focalagent.com