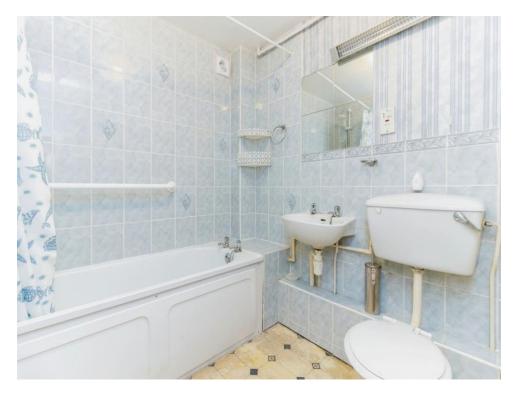

#### Bathroom

Low level WC, wash hand basin, paneled bath with an electric shower overhead, part tiled walls, extractor fan, shaver point, wall mounted dimplex heater, wall mounted heater and storage cupboard,