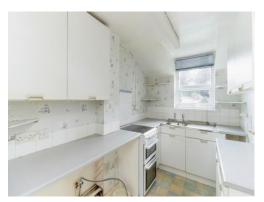

### Kitchen

9' 8" narrowing to  $\times$  6' 4" ( 2.95m narrowing to  $\times$  1.93m )

Double glazed window to the front aspect, wall and base units, roll edge worktop, sink and drainer, fitted electric cooker, space for the washing machine, space for a fridge/freezer, space for washing machine/dryer and part tiled walls.