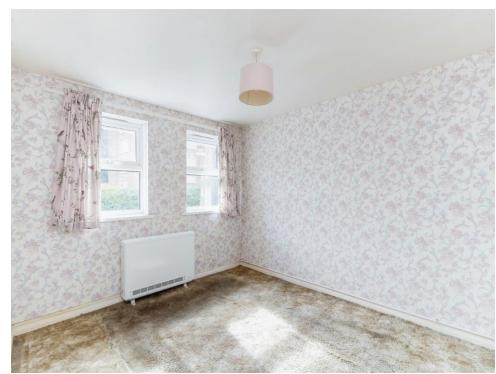

### **Bedroom One**

11' 6" narrowing to  $\times$  9' 7" ( 3.51m narrowing to  $\times$  2.92m )

Two Double glazed windows to the rear, wall mounted night storage heater, TV point