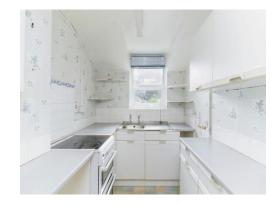

### Kitchen

9' 8" narrowing to  $\times$  6' 4" ( 2.95m narrowing to  $\times$  1.93m )

Double glazed window to the front aspect, wall and base units, roll edge worktop, sink and drainer, fitted electric cooker, space for the washing machine, space for a fridge/freezer, space for washing machine/dryer and part tiled walls.