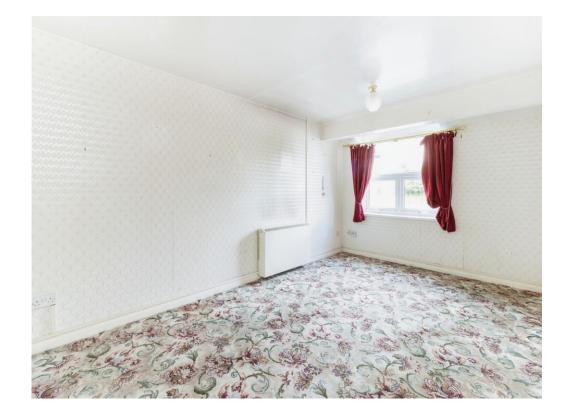

### Lounge

16' 1" narrowing to  $\times$  9' 8" ( 4.90m narrowing to  $\times$  2.95m )

Double glazed window to the rear, wall mounted night storage heater, TV point and telephone point.