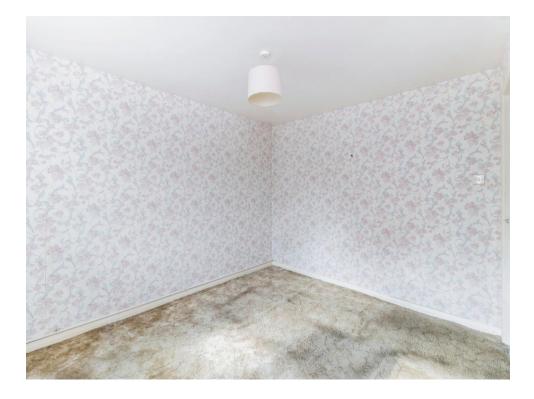

## **Bedroom Two**

10' 9" narrowing to  $\times$  10' 3" ( 3.28m narrowing to  $\times$  3.12m )

Double glazed window to the front, wall mounted night storage heater

Residential Sales & Lettings | Mortgage Services | Conveyancing | Surveyors | Land & New Homes