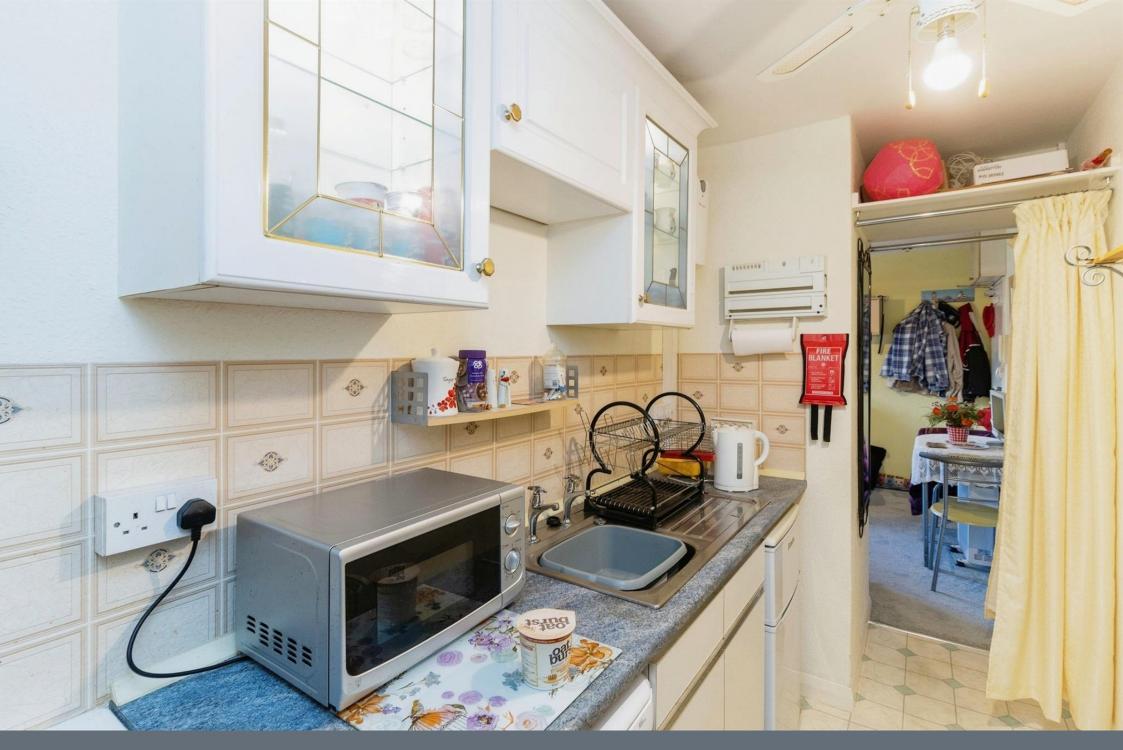

#### Kitchen

9' max x 4' 10" max ( 2.74m max x 1.47m max )

Wall and base units, roll edge worktops, stainless steel sink and drainer, cooker,

fridge, freezer, dishwasher, part tiled walls, cupboard lighting, wall mounted water heater