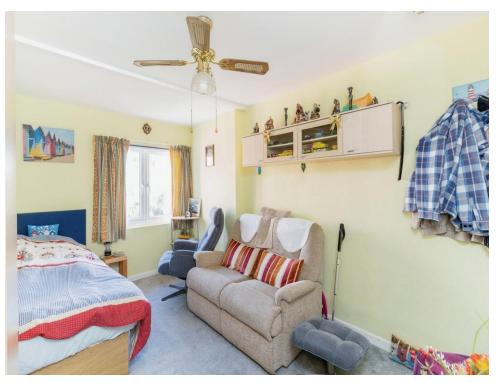

# Open Plan/living Room/bedroom

13' 11" max x 9' 10" max ( 4.24m max x 3.00m max )

Double glazed window to the front with views over the garden, TV point, ceiling fan, wall mounted telephone entry system, fitted single bed