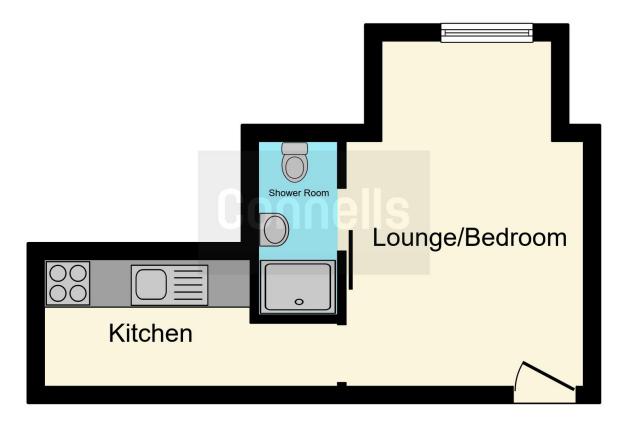

# Open Plan/living Room/bedroom

13' 11" max x 9' 10" max ( 4.24m max x 3.00m max )

Double glazed window to the front with views over the garden, TV point, ceiling fan, wall mounted telephone entry system, fitted single bed

#### Shower Room

Low level WC, wash hand basin, walk in shower cubicle, electric shower over head, extractor fan, part tiled walls

#### Kitchen

9' max x 4' 10" max ( 2.74m max x 1.47m max )

Wall and base units, roll edge worktops, stainless steel sink and drainer, cooker,

fridge, freezer, dishwasher, part tiled walls, cupboard lighting, wall mounted water heater

# **Allocated Parking**

Secure access to the communal driveway leading to the allocated parking space.

Residential Sales & Lettings | Mortgage Services | Conveyancing | Surveyors | Land & New Homes

This floorplan is for illustrative purposes only and is not drawn to scale. Measurements, floor-areas, openings and orientations are approximate. They should not be relied upon for any purpose and do not form any part of an agreement. No liability is taken for any error or mis-statement. All parties must rely on their own inspections.