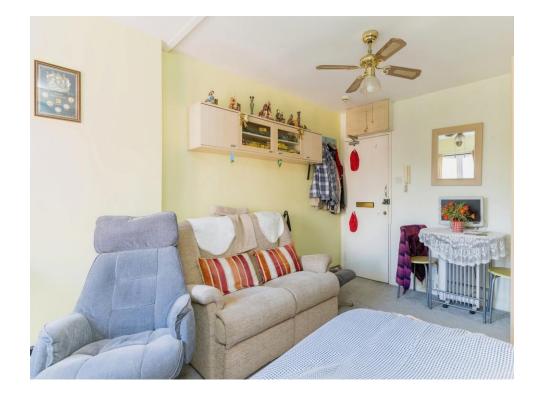

# Open Plan/living Room/bedroom

13' 11" max x 9' 10" max ( 4.24m max x 3.00m max )

Double glazed window to the front with views over the garden, TV point, ceiling fan, wall mounted telephone entry system, fitted single bed