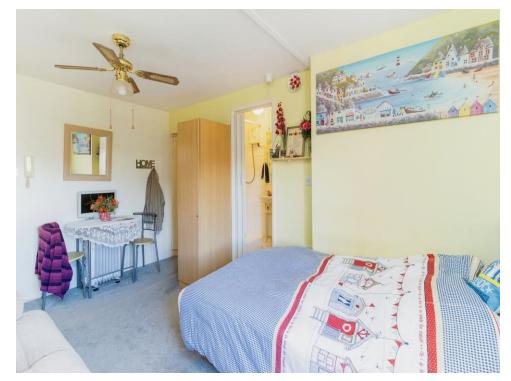

# Open Plan/living Room/bedroom

13' 11" max x 9' 10" max ( 4.24m max x 3.00m max )

Double glazed window to the front with views over the garden, TV point, ceiling fan, wall mounted telephone entry system, fitted single bed