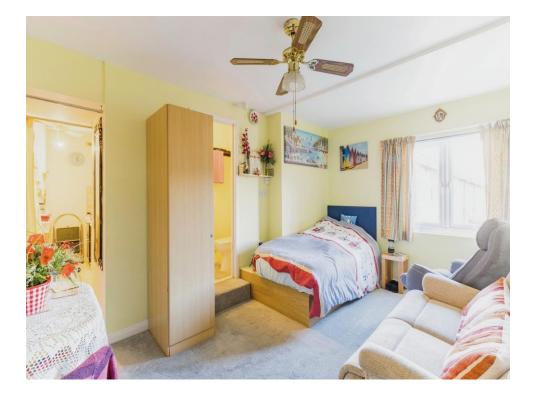

# Open Plan/living Room/bedroom

13' 11" max x 9' 10" max ( 4.24m max x 3.00m max )

Double glazed window to the front with views over the garden, TV point, ceiling fan, wall mounted telephone entry system, fitted single bed