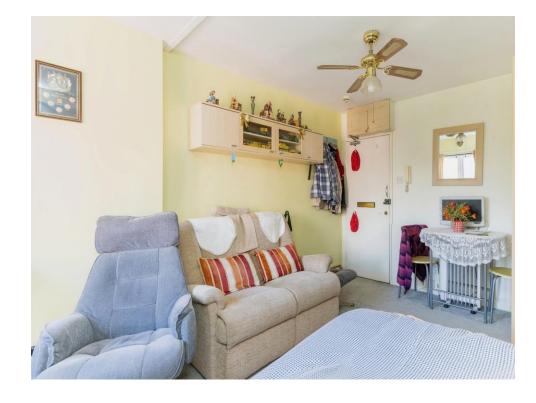

# Open Plan/living Room/bedroom

13' 11" max x 9' 10" max ( 4.24m max x 3.00m max )

Double glazed window to the front with views over the garden, TV point, ceiling fan, wall mounted telephone entry system, fitted single bed