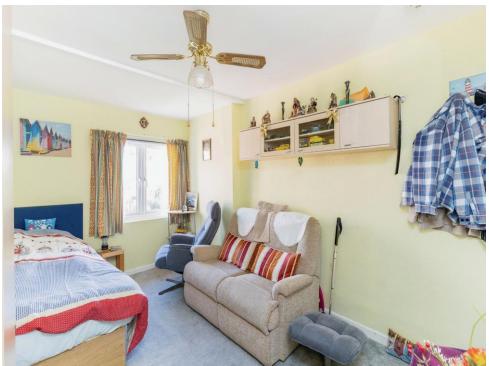

# Open Plan/living Room/bedroom

13' 11" max x 9' 10" max ( 4.24m max x 3.00m max )

Double glazed window to the front with views over the garden, TV point, ceiling fan, wall mounted telephone entry system, fitted single bed