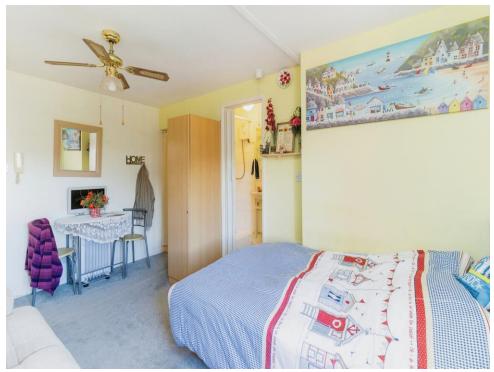

# Open Plan/living Room/bedroom

13' 11" max x 9' 10" max ( 4.24m max x 3.00m max )

Double glazed window to the front with views over the garden, TV point, ceiling fan, wall mounted telephone entry system, fitted single bed