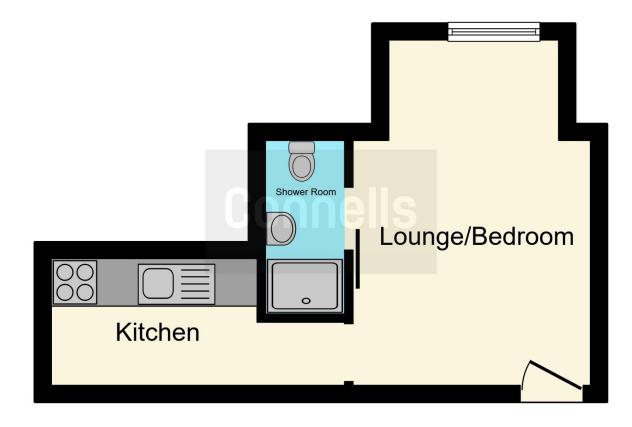

# Open Plan/living Room/bedroom

13' 11" max x 9' 10" max ( 4.24m max x 3.00m max )

Double glazed window to the front with views over the garden, TV point, ceiling fan, wall mounted telephone entry system, fitted single bed

## **Shower Room**

Low level WC, wash hand basin, walk in shower cubicle, electric shower over head, extractor fan, part tiled walls

#### Kitchen

9' max x 4' 10" max ( 2.74m max x 1.47m max )

Wall and base units, roll edge worktops, stainless steel sink and drainer, cooker, fridge, freezer, dishwasher, part tiled walls, cupboard lighting, wall mounted water heater

## **Allocated Parking**

Secure access to the communal driveway leading to the allocated parking space.

This floorplan is for illustrative purposes only and is not drawn to scale. Measurements, floor-areas, openings and orientations are approximate. They should not be relied upon for any purpose and do not form any part of an agreement. No liability is taken for any error or mis-statement. All parties must rely on their own inspections.