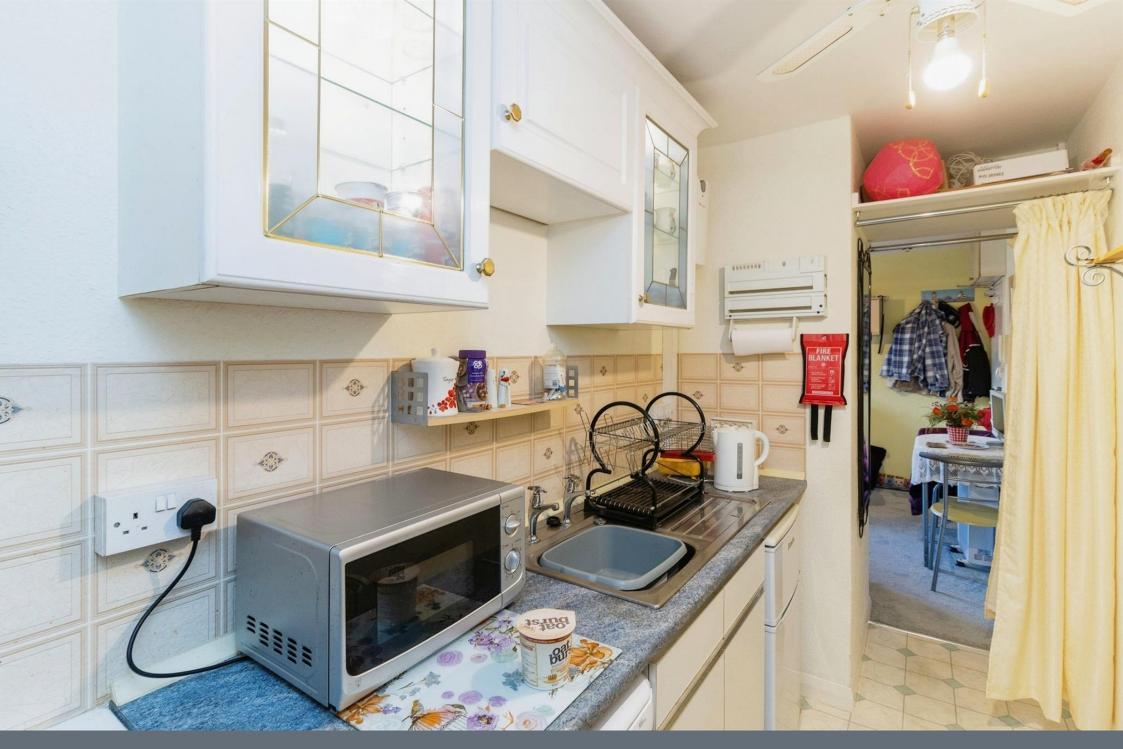

#### Kitchen

9' max x 4' 10" max ( 2.74m max x 1.47m max )

Wall and base units, roll edge worktops, stainless steel sink and drainer, cooker, fridge, freezer, dishwasher, part tiled walls, cupboard lighting, wall mounted water heater