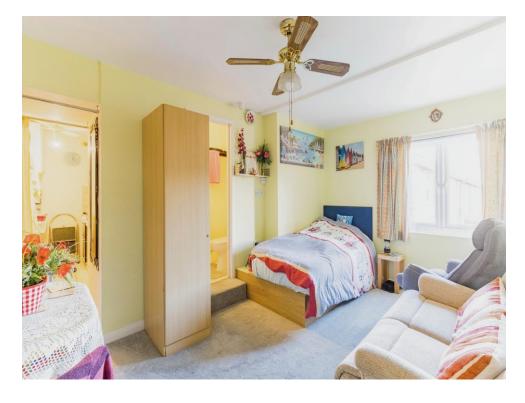

# Open Plan/living Room/bedroom

13' 11" max x 9' 10" max ( 4.24m max x 3.00m max )

Double glazed window to the front with views over the garden, TV point, ceiling fan, wall mounted telephone entry system, fitted single bed