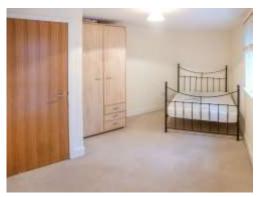

#### **Bedroom Two**

10' 6" x 10' 4" ( 3.20m x 3.15m )

Having a rear double glazed window, telephone and television points.