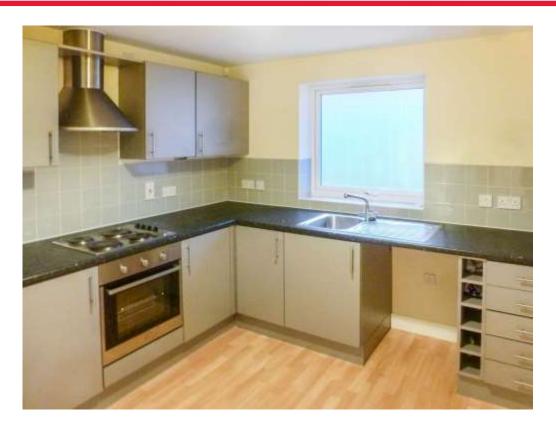

### **Fitted Kitchen**

10' x 9' 11" ( 3.05m x 3.02m )

Having a double glazed rear window, range of wall and base units with work tops over, stainless steel sink, electric cooker and hob with chimney style extractor hood over, plumbing for washing machine, under cabinet lighting and complimentary tiling.