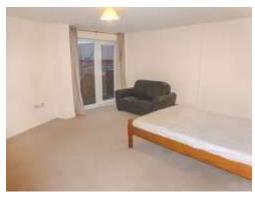

#### **Bedroom One**

20' 10" max x 13' 1" ( 6.35m max x 3.99m ) Having two double glazed side windows.