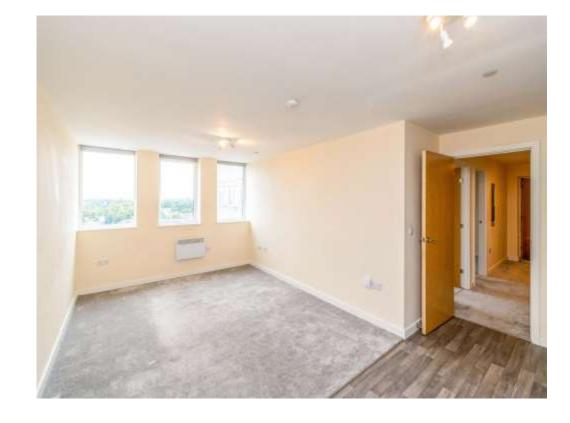

## Open Plan Kitchen/ Lounge

20' 2" max x 14' 5" into recess (  $6.15m \max x$  4.39m into recess )

Having three double glazed windows to the front, fitted kitchen with wall and base units and work tops over, stainless steel sink and drainer, electric oven and hob with cooker hood over, integrated washing machine and fridge/freezer and electric heaters.