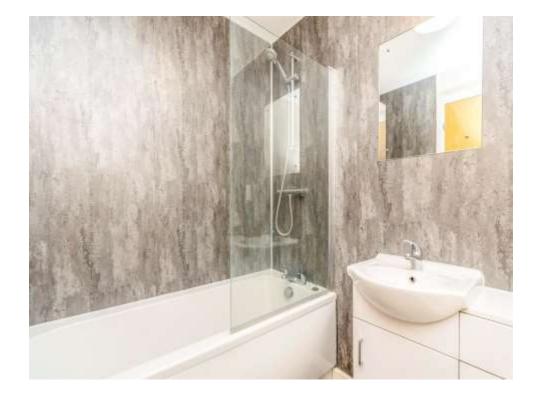

#### Bathroom

Having a bath with shower over, vanity unit with inset sink, low level w.c, shaver point, extractor fan, electric towel radiator and part tiling.

This floorplan is for illustrative purposes only and is not drawn to scale. Measurements, floor-areas, openings and orientations are approximate. They should not be relied upon for any purpose and do not form any part of an agreement. No liability is taken for any error or mis-statement. All parties must rely on their own inspections.