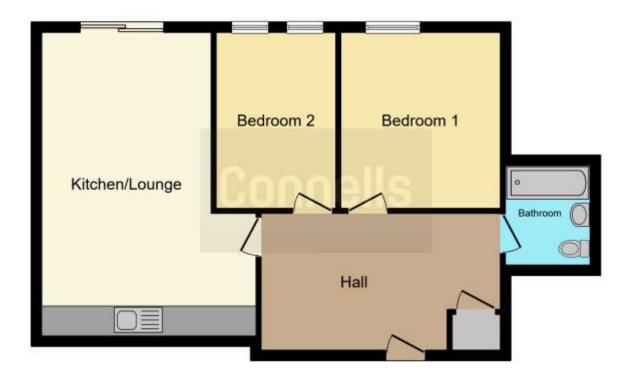

## **Property Description**

Fantastic opportunity for first time buyers or investors alike to appreciate this two bedroom upper floor apartment. The property is ideally located for Walsall town centre and in brief comprises of entrance hall, open plan lounge/kitchen and bathroom.

#### **Access Via**

A communal front door opening into hallway with stairs rising to upper floors and further door to:

#### **Entrance Hall**

Having airing cupboard housing hot water tank, secure intercom entry system and doors to:

## Open Plan Kitchen/ Lounge

20' 2" max x 14' 5" into recess (  $6.15m \max x$  4.39m into recess )

Having three double glazed windows to the front, fitted kitchen with wall and base units and work tops over, stainless steel sink and drainer, electric oven and hob with cooker hood over, integrated washing machine and fridge/freezer and electric heaters.

### **Bedroom One**

13' 1" max x 10' 3" max ( 3.99m max x 3.12m max )

Having a double glazed window to the front and electric heater.

#### **Bedroom Two**

13' 1" max x 8' max ( 3.99m max x 2.44m max )

Having two double glazed windows to the front and electric heater.

#### Bathroom

Having a bath with shower over, vanity unit with inset sink, low level w.c, shaver point, extractor fan, electric towel radiator and part tiling.

This floorplan is for illustrative purposes only and is not drawn to scale. Measurements, floor-areas, openings and orientations are approximate. They should not be relied upon for any purpose and do not form any part of an agreement. No liability is taken for any error or mis-statement. All parties must rely on their own inspections.