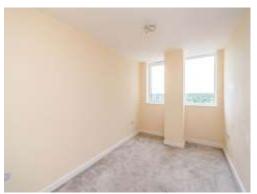

#### **Bedroom Two**

13' 1" max x 8' max ( 3.99m max x 2.44m max )

Having two double glazed windows to the front and electric heater.