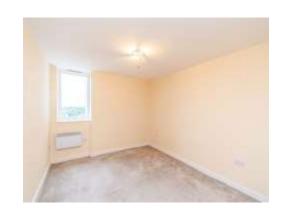

### **Bedroom One**

13' 1" max x 10' 3" max ( 3.99m max x 3.12m max )

Having a double glazed window to the front and electric heater.