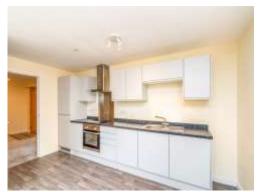

## Open Plan Kitchen/ Lounge

20' 2" max x 14' 5" into recess (  $6.15m \max x$  4.39m into recess )

Having three double glazed windows to the front, fitted kitchen with wall and base units and work tops over, stainless steel sink and drainer, electric oven and hob with cooker hood over, integrated washing machine and fridge/freezer and electric heaters.