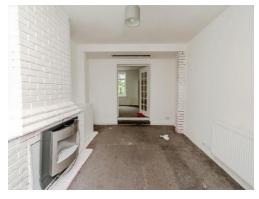

# **Reception Room**

17' max x 11' 11" max ( 5.18m max x 3.63m max )

Having a bay window to the front, radiator and door to:

# **Living Room**

11' 11" x 12' 1" ( 3.63m x 3.68m )

Having a window to the rear, radiator, stairs rising to first floor and door to: