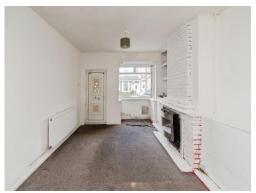

# **Reception Room**

17' max x 11' 11" max ( 5.18m max x 3.63m max )

Having a bay window to the front, radiator and door to:

# **Living Room**

11' 11" x 12' 1" ( 3.63m x 3.68m )

Having a window to the rear, radiator, stairs rising to first floor and door to: