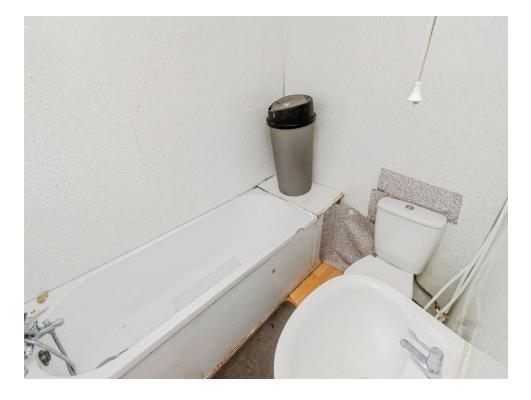

#### **Bathroom**

Having a window to the side, bath, low level w.c and hand wash basin.