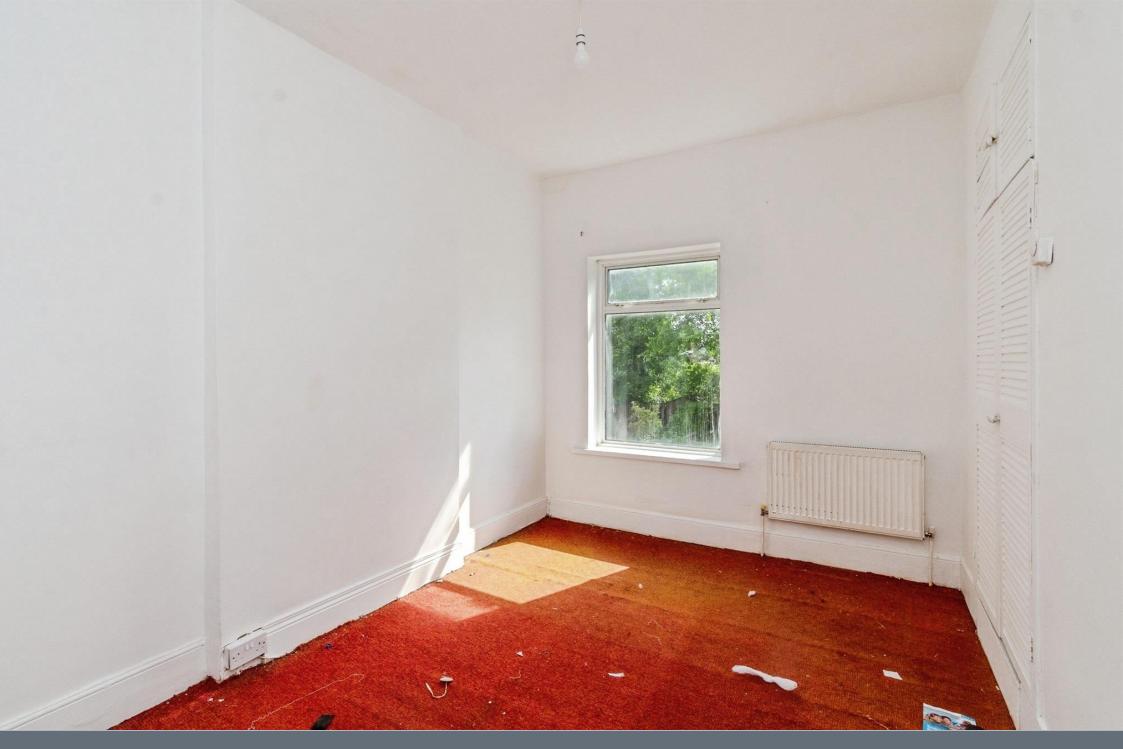

# **Bedroom One**

12' 4" max x 12' 4" max ( 3.76 m max x 3.76 m max )

Having a window to the rear, storage cupboard, boiler and radiator.