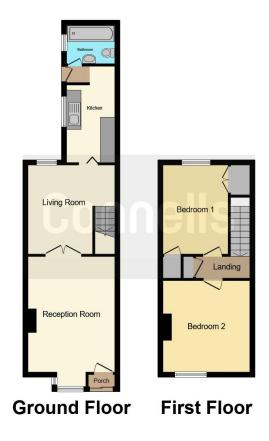

#### **Access Via**

A front door opening into porch entrance with further door to:

# **Reception Room**

17' max x 11' 11" max ( 5.18m max x 3.63m max )

Having a bay window to the front, radiator and door to:

# **Living Room**

11' 11" x 12' 1" ( 3.63m x 3.68m )

Having a window to the rear, radiator, stairs rising to first floor and door to:

#### Kitchen

13' 1" x 6' 6" ( 3.99m x 1.98m )

Having a window to the side, fitted kitchen with wall and base units and work tops over, stainless teel sink and drainer, space for appliances and door to rear garden.

#### **Bathroom**

Having a window to the side, bath, low level w.c and hand wash basin.

# **First Floor**

# Landing

Having storage cupboard and doors to:

# **Bedroom One**

12' 4" max x 12' 4" max ( 3.76 m max x 3.76 m max )

Having a window to the rear, storage cupboard, boiler and radiator.

# **Bedroom Two**

12' 4" max x 11' 11" max ( 3.76m max x 3.63m max )

Having a window to the front and radiator.

# Outside

To the rear of the property is a slabbed patio area and lawns.

Residential Sales & Lettings | Mortgage Services | Conveyancing | Surveyors | Land & New Homes

This floor plan is for illustrative purposes only. It is not drawn to scale. Any measurements, floor areas (including any total floor area), openings and orientation are approximate. No details are guaranteed, they cannot be relied upon for any purpose and they do not form part of any agreement. No liability is taken for any error, omission or misstatement. A party must rely upon its own inspection(s). Powered by www.focalagent.com