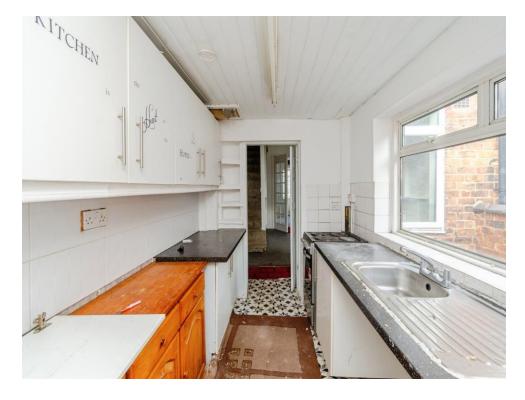

#### Kitchen

13' 1" x 6' 6" ( 3.99m x 1.98m )

Having a window to the side, fitted kitchen with wall and base units and work tops over, stainless teel sink and drainer, space for appliances and door to rear garden.