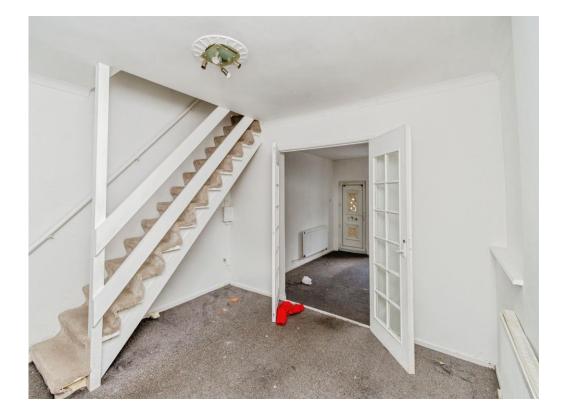

# **Reception Room**

17' max x 11' 11" max ( 5.18m max x 3.63m max )

Having a bay window to the front, radiator and door to:

# **Living Room**

11' 11" x 12' 1" ( 3.63m x 3.68m )

Having a window to the rear, radiator, stairs rising to first floor and door to: