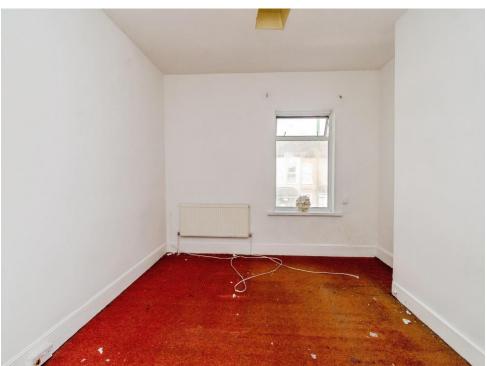

# **Bedroom Two**

12' 4" max x 11' 11" max ( 3.76m max x 3.63m max )

Having a window to the front and radiator.