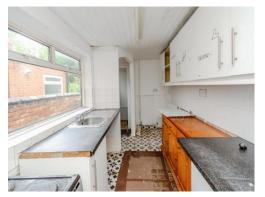

#### Kitchen

13' 1" x 6' 6" ( 3.99m x 1.98m )

Having a window to the side, fitted kitchen with wall and base units and work tops over, stainless teel sink and drainer, space for appliances and door to rear garden.