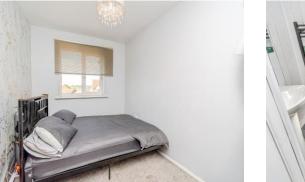

#### Bedroom

#### 11' 4" x 7' 9" ( 3.45m x 2.36m )

Having a double glazed window to the rear and radiator.