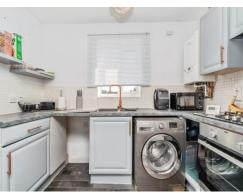

#### Kitchen Area

#### 9'8" x 6' (2.95m x 1.83m)

Having a double glazed window to the front, a range of fitted wall and base units with worktops over, one and a half bowl sink and drainer with mixer tap, plumbing for washing machine, space for appliances, integrated oven and hob with extractor over, GCH boiler and tiling to splash-backs.