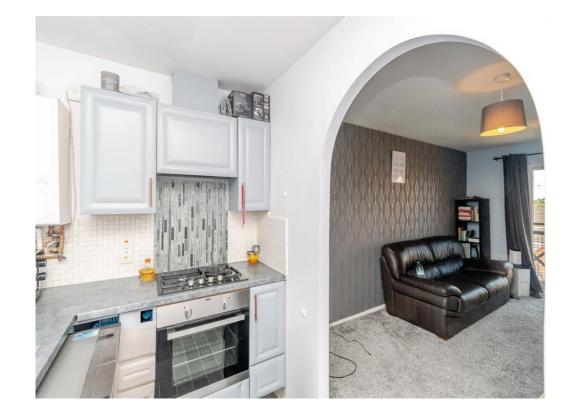

#### **Open Plan Lounge/Kitchen**

#### Kitchen Area

#### 9'8" x 6' (2.95m x 1.83m)

Having a double glazed window to the front, a range of fitted wall and base units with worktops over, one and a half bowl sink and drainer with mixer tap, plumbing for washing machine, space for appliances, integrated oven and hob with extractor over, GCH boiler and tiling to splash-backs.