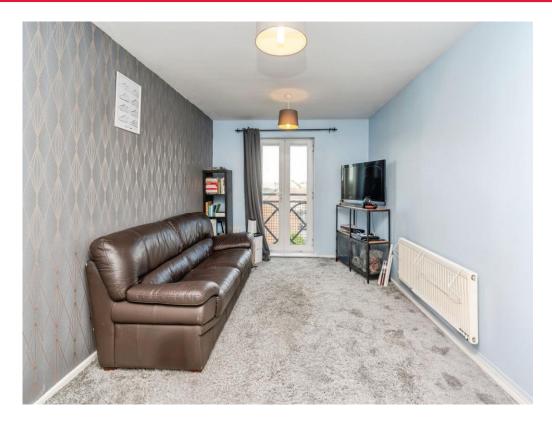

#### **Open Plan Lounge/Kitchen**

#### Lounge Area

15' 3" x 9' 9" ( 4.65m x 2.97m ) Having double glazed french doors to rear and two radiators.