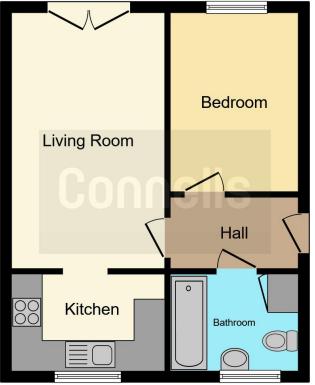

#### **Property Description**

A fantastic investment opportunity with tenant currently in situ, viewing is highly recommended on this upper floor apartment conveniently situated close to local amenities and transport links. The property has secure intercom entry and briefly comprises of entrance hall, open plan lounge/fitted kitchen, one double bedroom, bathroom and allocated parking space.

#### **Entrance Hall**

Having intercom telephone, radiator and doors to:

#### **Open Plan Lounge/Kitchen**

#### Lounge Area

15' 3" x 9' 9" ( 4.65m x 2.97m ) Having double glazed french doors to rear and two radiators.

#### Kitchen Area

#### 9'8" x 6' (2.95m x 1.83m)

Having a double glazed window to the front, a range of fitted wall and base units with worktops over, one and a half bowl sink and drainer with mixer tap, plumbing for washing machine, space for appliances, integrated oven and hob with extractor over, GCH boiler and tiling to splash-backs.

#### Bedroom

#### 11' 4" x 7' 9" ( 3.45m x 2.36m )

Having a double glazed window to the rear and radiator.

#### Bathroom

Having a double glazed window to the front, bath with shower over, low level wc, washhand basin, heated towel rail and storage cupboard with radiator.