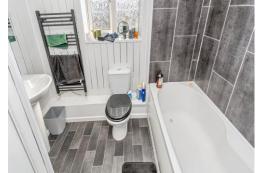

#### Bathroom

Having a double glazed window to the front, bath with shower over, low level wc, washhand basin, heated towel rail and storage cupboard with radiator.