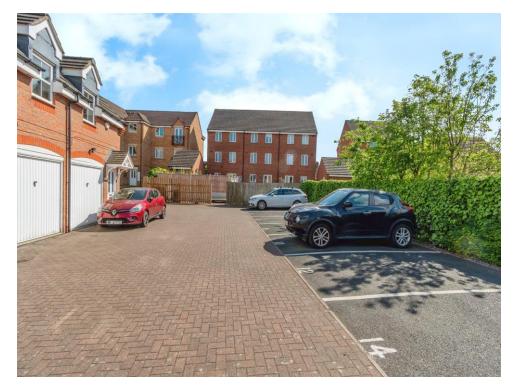

two radiators.

#### Kitchen Area

#### 9'8" x 6' (2.95m x 1.83m)

Having a double glazed window to the front, a range of fitted wall and base units with worktops over, one and a half bowl sink and drainer with mixer tap, plumbing for washing machine, space for appliances, integrated oven and hob with extractor over, GCH boiler and tiling to splash-backs.

#### Bedroom

#### 11' 4" x 7' 9" ( 3.45m x 2.36m )

Having a double glazed window to the rear and radiator.

#### Bathroom

Having a double glazed window to the front, bath with shower over, low level wc, washhand basin, heated towel rail and storage cupboard with radiator.

#### Outside

To the rear of the property is an allocated parking space.

### Agents Note

The seller of this property is related to a Connells employee.















Residential Sales & Lettings | Mortgage Services | Conveyancing | Surveyors | Land & New Homes





To view this property please contact Connells on

#### T 01922 721 000 E walsall@connells.co.uk

Under the terms of the Estate Agency Act 1979 (Section 21), please note that the vendor is an Employee of the Connells Group of companies.

57-59 Bridge Street WALSALL WS1 1JQ

EPC Rating: C Council Tax Band: A Service Charge: 1200.00 Ground Rent: 100.00

Tenure: Leasehold

The Property Ombudsman



This is a Leasehold property with details as follows; Term of Lease 125 years from 01 Jan 2004. Should you require further information please contact the branch. Please Note additional fees could be incurred for items such as

1. MONEY LAUNDERING REGULATIONS Intending purchasers will be asked to