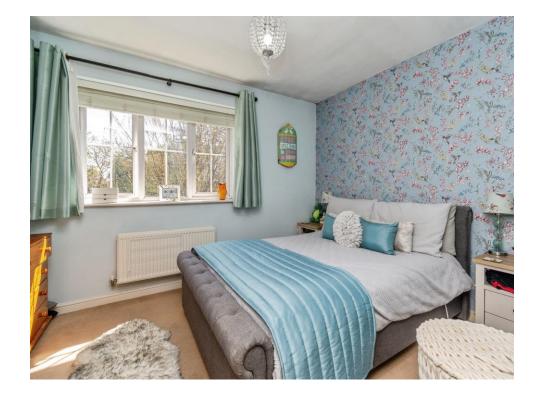

#### **Bedroom One**

12' 1" x 9' 2" ( 3.68m x 2.79m )

Having a double glazed window to the rear, loft access point and radiator.

## **Bedroom Two**

9' 5" max x 8' 4" max ( 2.87m max x 2.54m max )

Having a double glazed window to the front, radiator and laminate flooring.