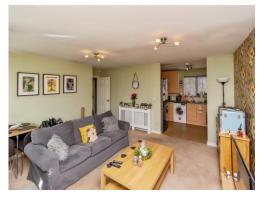

# Lounge/Kitchen

23' 4" max x 17' 7" max ( 7.11m max x 5.36m max )

Lounge area:

Having two double glazed windows to the rear and radiator.

Kitchen area:

Having a double glazed window to the front, a range of fitted wall and base units with work tops over, integrated oven and hob with extractor hood over, one and a half bowl sink and drainer with mixer taps, plumbing for washing machine, space for appliances, tiling to splash back and GCH boiler.