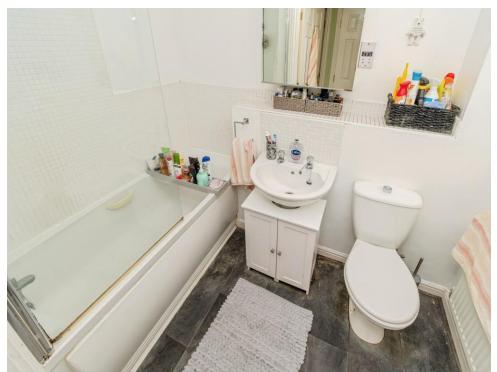

## **Bathroom**

Having bath with shower over, wash hand basin, low level w.c, shaver point, complementary tiling, extractor fan and radiator.