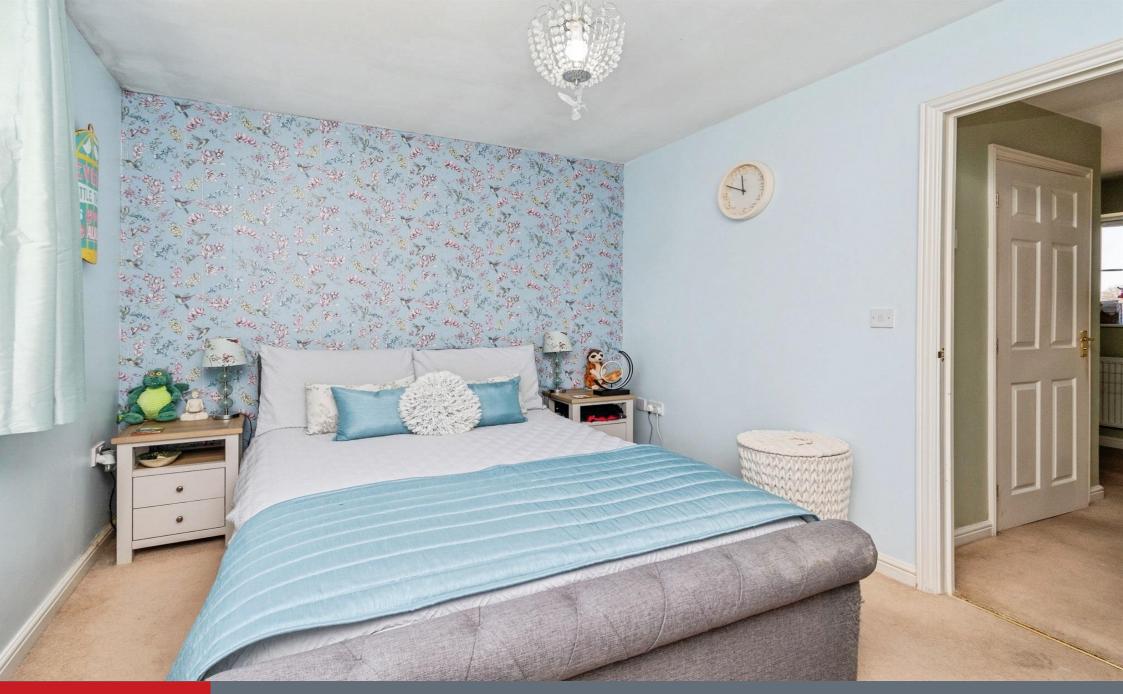

#### **Bedroom One**

12' 1" x 9' 2" ( 3.68m x 2.79m )

Having a double glazed window to the rear, loft access point and radiator.

## **Bedroom Two**

9' 5" max x 8' 4" max ( 2.87m max x 2.54m max )

Having a double glazed window to the front, radiator and laminate flooring.