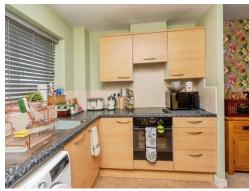

# Lounge/Kitchen

23' 4" max x 17' 7" max ( 7.11m max x 5.36m max )

Lounge area:

Having two double glazed windows to the rear and radiator.

Kitchen area:

Having a double glazed window to the front, a range of fitted wall and base units with work tops over, integrated oven and hob with extractor hood over, one and a half bowl sink and drainer with mixer taps, plumbing for washing machine, space for appliances, tiling to splash back and GCH boiler.