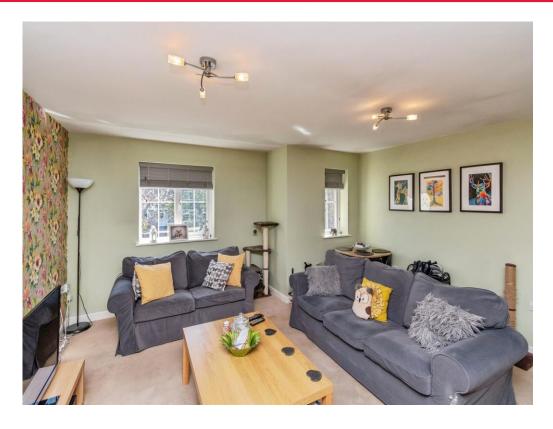

# Lounge/Kitchen

23' 4" max x 17' 7" max ( 7.11m max x 5.36m max )

Lounge area:

Having two double glazed windows to the rear and radiator.

Kitchen area:

Having a double glazed window to the front, a range of fitted wall and base units with work tops over, integrated oven and hob with extractor hood over, one and a half bowl sink and drainer with mixer taps, plumbing for washing machine, space for appliances, tiling to splash back and GCH boiler.