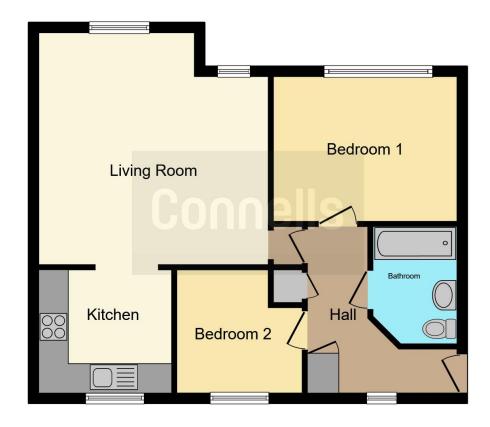

## **Property Description**

A fantastic opportunity for first time buyers or investors to purchase this well presented first floor apartment briefly comprising of secure intercom, open plan lounge/kitchen, two double bedrooms, bathroom and allocated parking space.

# Lounge/Kitchen

23' 4" max x 17' 7" max ( 7.11m max x 5.36m max )

Lounge area:

Having two double glazed windows to the rear and radiator.

Kitchen area:

Having a double glazed window to the front, a range of fitted wall and base units with work tops over, integrated oven and hob with extractor hood over, one and a half bowl sink and drainer with mixer taps, plumbing for washing machine, space for appliances, tiling to splash back and GCH boiler.

#### **Bedroom One**

12' 1" x 9' 2" ( 3.68m x 2.79m )

Having a double glazed window to the rear, loft access point and radiator.

## **Bedroom Two**

9' 5" max x 8' 4" max ( 2.87m max x 2.54m max )

Having a double glazed window to the front, radiator and laminate flooring.

## **Bathroom**

Having bath with shower over, wash hand basin, low level w.c, shaver point, complementary tiling, extractor fan and radiator.