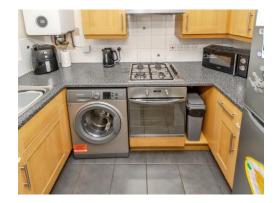

#### Kitchen

8' 9" x 5' 2" ( 2.67m x 1.57m )

Having a double glazed window to the front, fitted kitchen with wall and base units and work tops over, stainless steel sink and drainer, gas cooker with electric oven and cooker hood over, space for appliances, GCH boiler and spot lights.