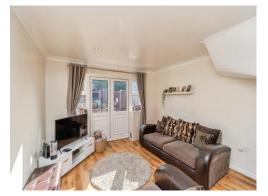

# Lounge

16' 8" x 11' 11" ( 5.08m x 3.63m )

Having double glazed doors to rear garden, two radiators and understairs storage.