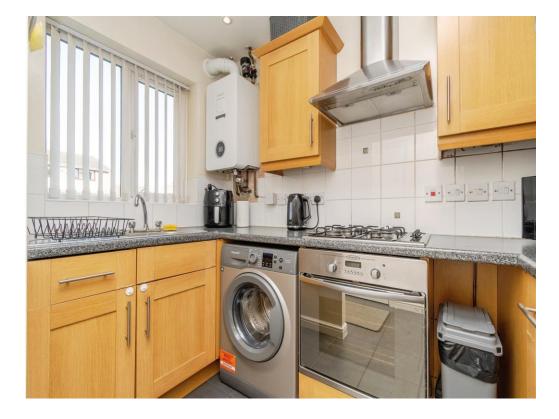

#### Kitchen

8' 9" x 5' 2" ( 2.67m x 1.57m )

Having a double glazed window to the front, fitted kitchen with wall and base units and work tops over, stainless steel sink and drainer, gas cooker with electric oven and cooker hood over, space for appliances, GCH boiler and spot lights.