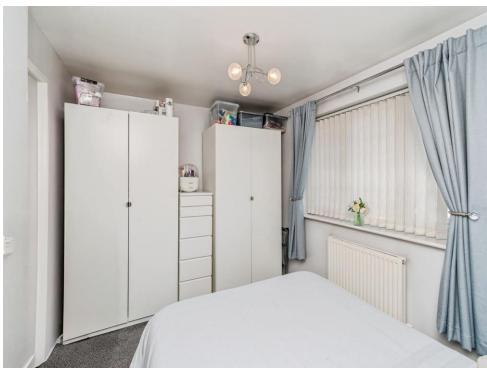

## **Bedroom One**

8' 2" x 11' 10" ( 2.49m x 3.61m )

Having a double glazed window to the rear, fitted wardrobes and radiator.