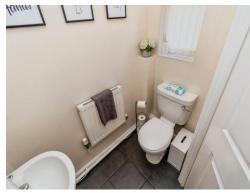

## **Bathroom**

Having a bath with shower over, low level w.c, wash hand basin, heated towel rail and spotlights.