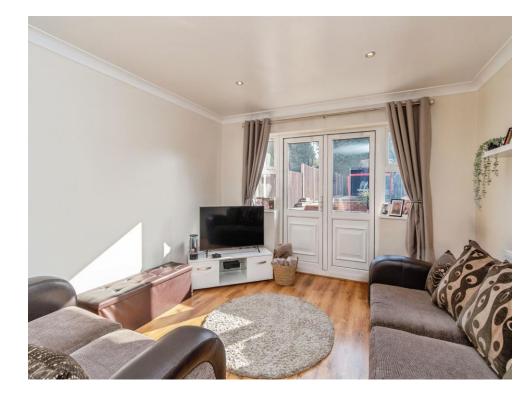

# Lounge

16' 8" x 11' 11" ( 5.08m x 3.63m )

Having double glazed doors to rear garden, two radiators and understairs storage.