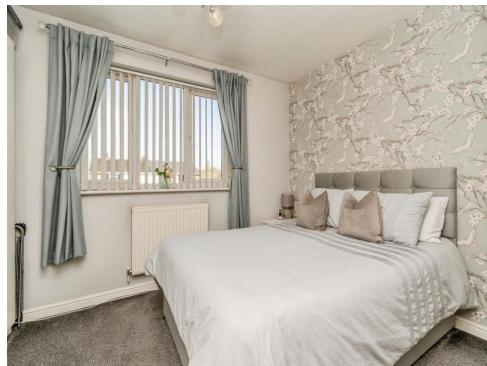

## **Bedroom One**

8' 2" x 11' 10" ( 2.49m x 3.61m )

Having a double glazed window to the rear, fitted wardrobes and radiator.