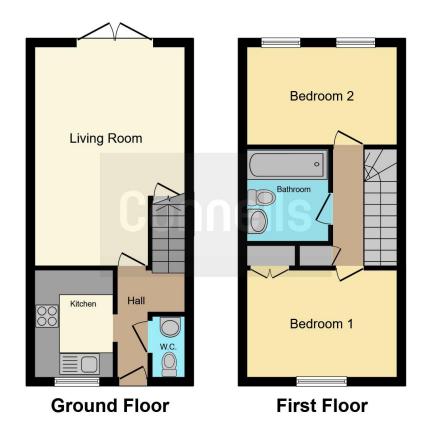

# **Property Description**

Early inspection is highly advised to appreciate this well presented two bedroom mid-terrace home. The property is an ideal opportunity for first time buyers and in brief comprises of cloakroom w.c, kitchen, lounge, first floor bathroom, enclosed rear garden and riveway providing off road parking.

## **Entrance Hall**

Having stairs rising to first floor, radiator and doors to:

#### Cloakroom

Having a double glazed window to the front, low level w.c, hand wash basin and radiator.

#### Kitchen

8' 9" x 5' 2" ( 2.67m x 1.57m )

Having a double glazed window to the front, fitted kitchen with wall and base units and work tops over, stainless steel sink and drainer, gas cooker with electric oven and cooker hood over, space for appliances, GCH boiler and spot lights.

# Lounge

16' 8" x 11' 11" ( 5.08m x 3.63m )

Having double glazed doors to rear garden, two radiators and understairs storage.

# **First Floor**

# Landing

Having storage cupboard, loft access and doors to:

## **Bedroom One**

8' 2" x 11' 10" ( 2.49m x 3.61m )

Having a double glazed window to the rear, fitted wardrobes and radiator.

## **Bedroom Two**

7' 10" x 11' 10" ( 2.39m x 3.61m )

Having two double glazed windows to the front and radiator.

## **Bathroom**

Having a bath with shower over, low level w.c, wash hand basin, heated towel rail and spotlights.