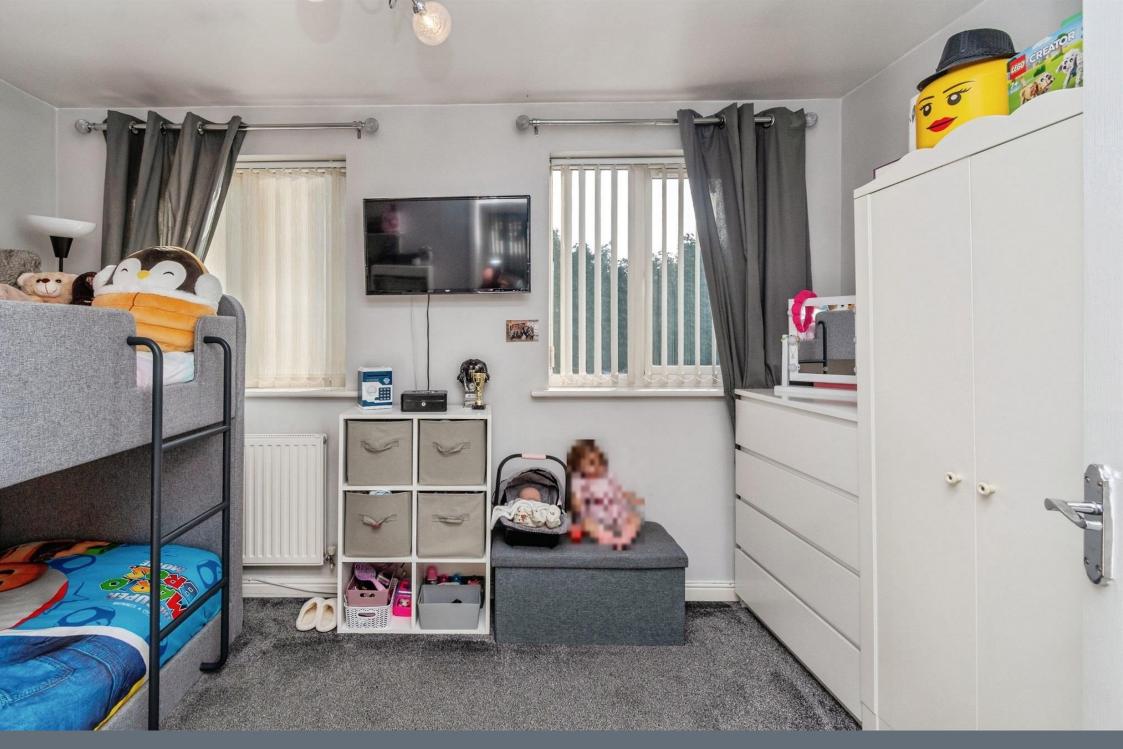

## **Bedroom Two**

7' 10" x 11' 10" ( 2.39m x 3.61m )

Having two double glazed windows to the front and radiator.