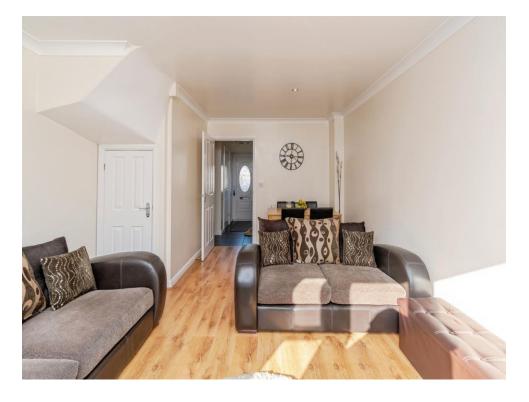

# Lounge

16' 8" x 11' 11" ( 5.08m x 3.63m )

Having double glazed doors to rear garden, two radiators and understairs storage.