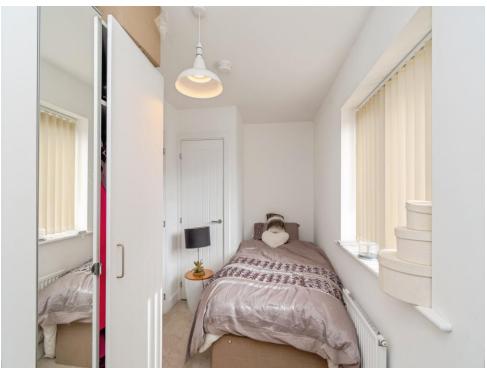

## **Bedroom Two**

6' 6" x 13' 5" ( 1.98m x 4.09m )

Having a double glazed window to the rear, storage cupboard and radiator.