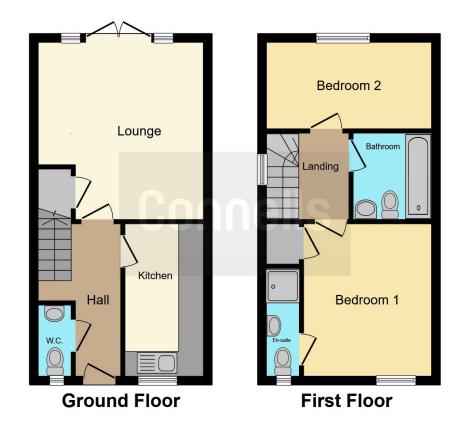

## **Entrance Hall**

Having stairs rising to first floor, radiator and doors to:

#### Kitchen

6' 3" x 11' 9" ( 1.91m x 3.58m )

Having a double glazed window to the front, fitted kitchen with wall and base units and work tops over, stainless steel sink and drainer, electric oven with gas hob and cooker hood over, space for appliances, radiator and spot lights.

# Lounge

13' 5" max x 13' 5" max ( 4.09m max x 4.09m max )

Having double glazed door to rear garden, storage cupboard and radiator.

## **First Floor**

# Landing

Having a double glazed window to the side, loft access, radiator and doors to:

## **Bedroom One**

9' 10" x 11' 10" ( 3.00m x 3.61m )

Having a double glazed window to the front, storage cupboard and radiator.

## **En-Suite**

Having a double glazed window to the front, shower cubicle, low level w.c, wash hand basin and radiator.

## **Bedroom Two**

6' 6" x 13' 5" ( 1.98m x 4.09m )

Having a double glazed window to the rear, storage cupboard and radiator.

# **Bathroom**

Having a bath, low level w.c, wash hand basin and radiator.