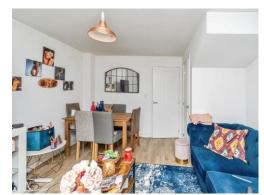

# Lounge

13' 5" max x 13' 5" max ( 4.09m max x 4.09m max )

Having double glazed door to rear garden, storage cupboard and radiator.