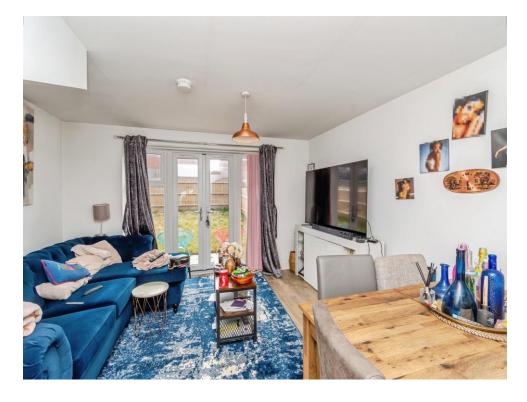

# Lounge

13' 5" max x 13' 5" max ( 4.09m max x 4.09m max )

Having double glazed door to rear garden, storage cupboard and radiator.