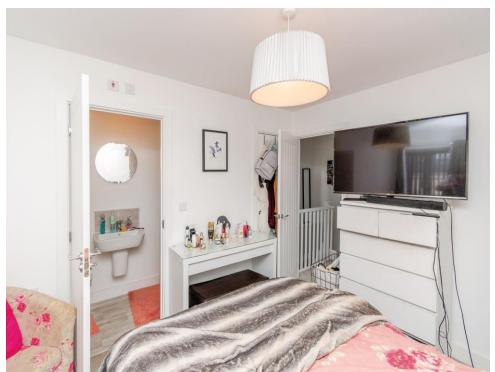

## **Bedroom One**

9' 10" x 11' 10" ( 3.00m x 3.61m )

Having a double glazed window to the front, storage cupboard and radiator.

## **En-Suite**

Having a double glazed window to the front, shower cubicle, low level w.c, wash hand basin and radiator.