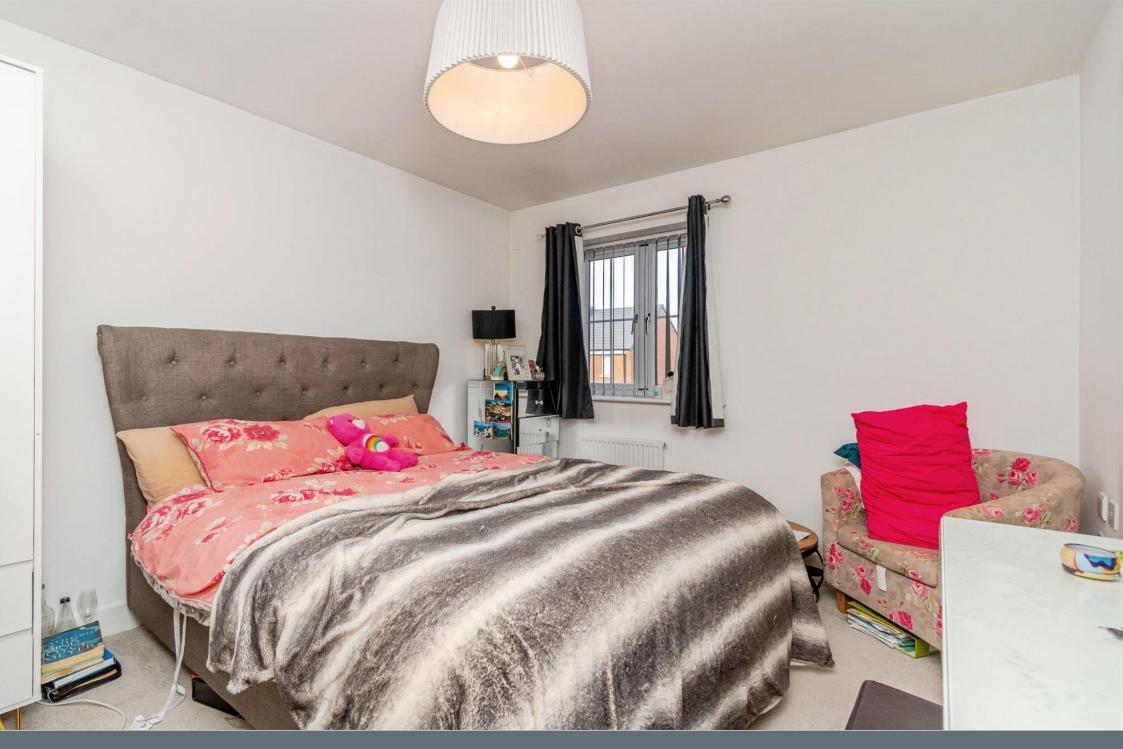

## **Bedroom One**

9' 10" x 11' 10" ( 3.00m x 3.61m )

Having a double glazed window to the front, storage cupboard and radiator.