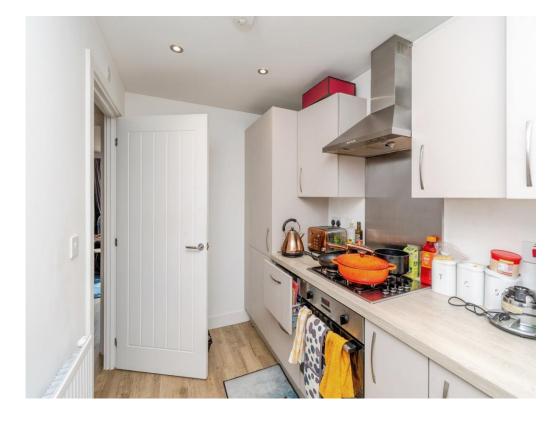

#### Kitchen

6' 3" x 11' 9" ( 1.91m x 3.58m )

Having a double glazed window to the front, fitted kitchen with wall and base units and work tops over, stainless steel sink and drainer, electric oven with gas hob and cooker hood over, space for appliances, radiator and spot lights.