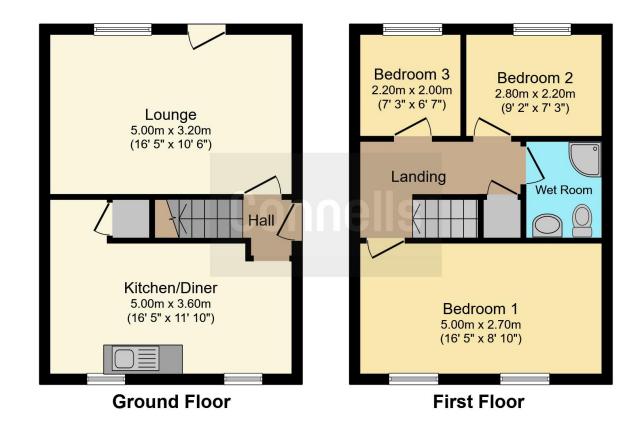

## **Property Description**

Conveniently located close to transport links and amenities, this semi-detached property offers a perfect opportunity for first time buyers or investors and briefly comprises of entrance hall, lounge, fitted kitchen diner, first floor bathroom, three bedrooms and rear garden.

#### **Entrance Hall**

Having stairs rising to first floor and doors to:9

#### Kitchen

 $7^{\prime}$  8" max x 16' 4" max ( 2.34m max x 4.98m max )

Having two double glazed windows to the front (one bay window), wall and base units with work tops over, stainless steel sink and drainer, space for appliances and radiator.

## Lounge

10' 6" x 16' 4" ( 3.20m x 4.98m )

Having a double glazed window to the rear, doors to rear garden, fire place and radiator.

## **First Floor**

## Landing

Having loft access, storage cupboard, radiator and doors to:

## **Bedroom One**

16' 9" x 9' (5.11m x 2.74m)

Having two double glazed windows to the front and radiator.

#### **Bedroom Two**

7' 7" x 6' 10" ( 2.31m x 2.08m )

Having a double glazed window to the rear.

## **Bedroom Three**

6' 10" x 9' 3" ( 2.08m x 2.82m )

Having a double glazed window to the rear and radiator.

## Wetroom

Having a double glazed windows to the side, walk in shower, wash hand basin, extractor fan and low level w.c.