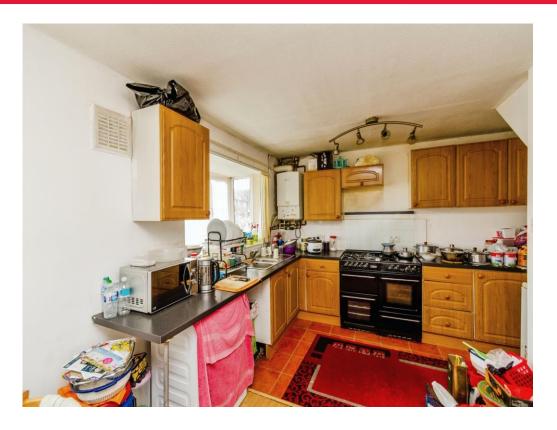

#### Kitchen

 $7^{\prime}$  8" max x 16' 4" max ( 2.34m max x 4.98m max )

Having two double glazed windows to the front (one bay window), wall and base units with work tops over, stainless steel sink and drainer, space for appliances and radiator.