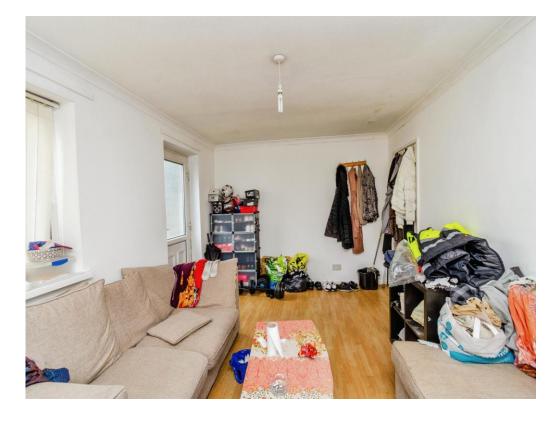

## Lounge

10' 6" x 16' 4" ( 3.20m x 4.98m )

Having a double glazed window to the rear, doors to rear garden, fire place and radiator.