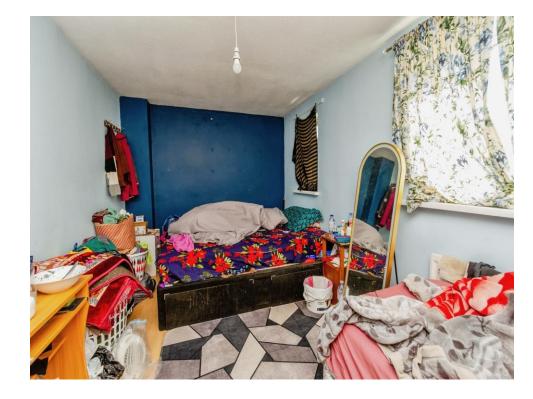

## **Bedroom One**

16' 9" x 9' (5.11m x 2.74m)

Having two double glazed windows to the front and radiator.

#### **Bedroom Two**

7' 7" x 6' 10" ( 2.31m x 2.08m )

Having a double glazed window to the rear.

## **Bedroom Three**

6' 10" x 9' 3" ( 2.08m x 2.82m )

Having a double glazed window to the rear and radiator.