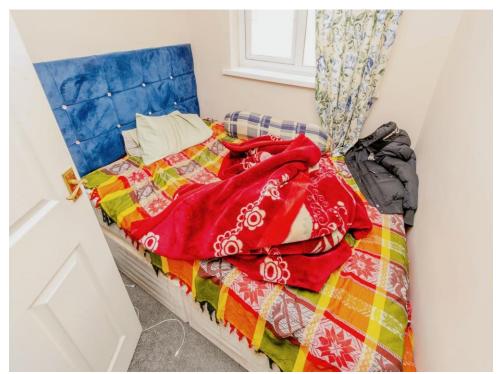

#### **Bedroom Two**

7' 7" x 6' 10" ( 2.31m x 2.08m )

Having a double glazed window to the rear.

## **Bedroom Three**

6' 10" x 9' 3" ( 2.08m x 2.82m )

Having a double glazed window to the rear and radiator.