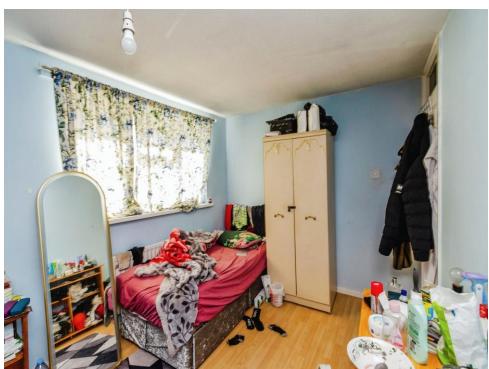

## **Bedroom One**

16' 9" x 9' (5.11m x 2.74m)

Having two double glazed windows to the front and radiator.

#### **Bedroom Two**

7' 7" x 6' 10" ( 2.31m x 2.08m )

Having a double glazed window to the rear.

## **Bedroom Three**

6' 10" x 9' 3" ( 2.08m x 2.82m )

Having a double glazed window to the rear and radiator.