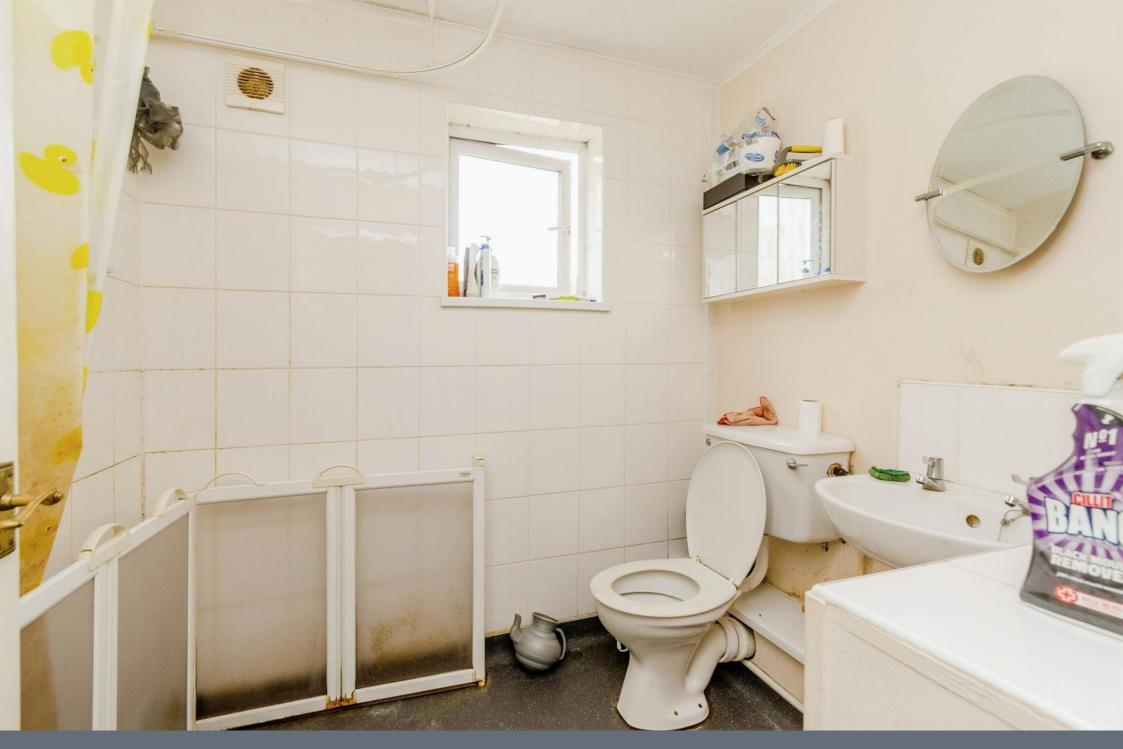

## Wetroom

Having a double glazed windows to the side, walk in shower, wash hand basin, extractor fan and low level w.c.