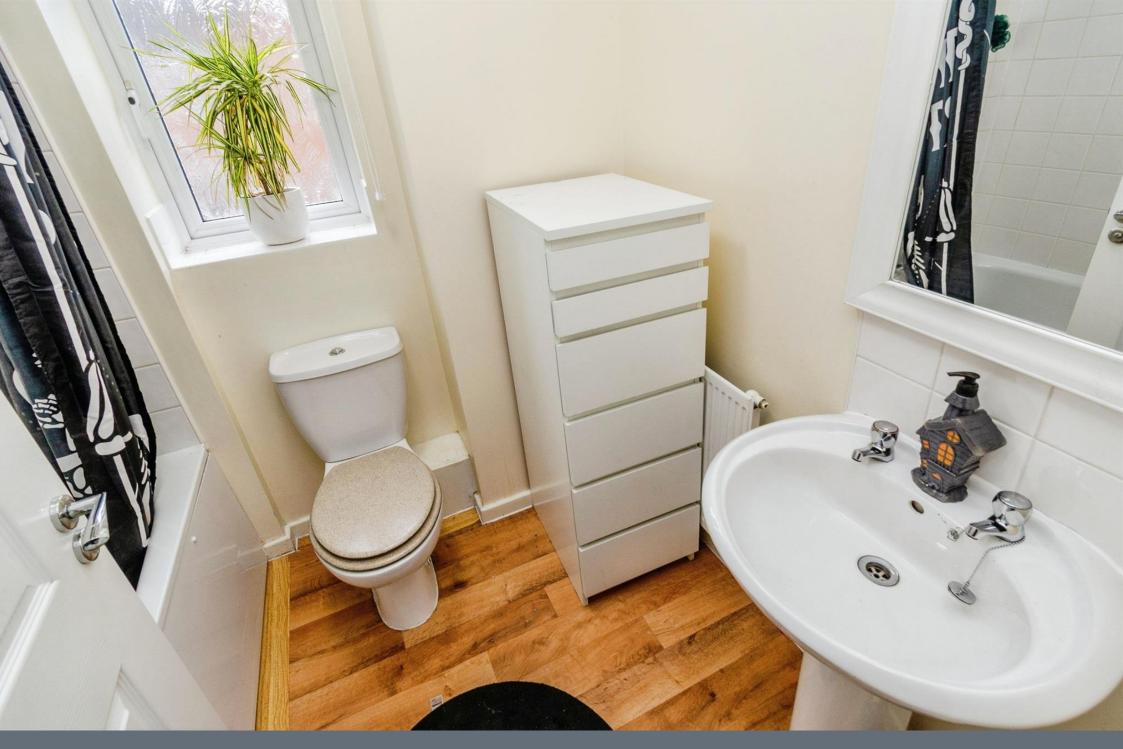

#### Bathroom

Having a double glazed window to the side, bath with shower over, low level w.c, wash hand basin and radiator.