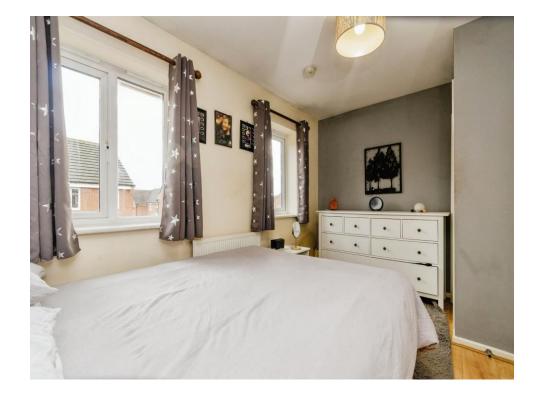

### **Bedroom One**

7' 1" x 12' 9" ( 2.16m x 3.89m )

Having a double glazed window to the rear and radiator.

### **Bedroom Two**

9' 5" max x 12' 10" max ( 2.87m max x 3.91m max )

Having two double glazed windows to the front, storage cupboard and radiator.