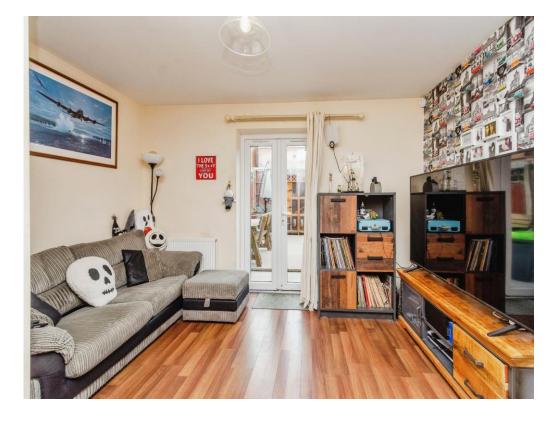

# Lounge

12' 11" max x 12' 9" max ( 3.94m max x 3.89m max )

Having double doors to rear garden, storage cupboard and radiator.