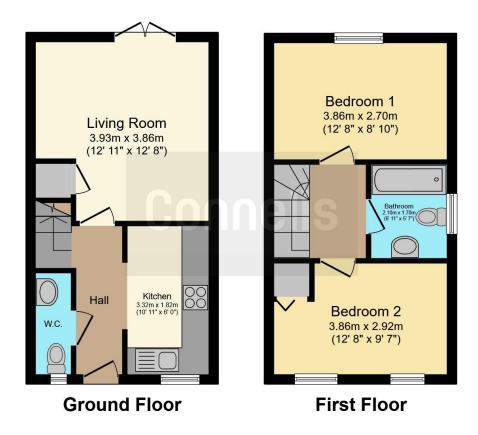

# **Property Description**

Ideal opportunity for a first time buyer or investor, this two bedroom semi detached property is situated on a popular residential estate and is close to local amenities and transport links. In brief the property comprises of entrance hall, kitchen, lounge, downstairs wc, landing area, two bedrooms, family bathroom, rear garden and driveway.

#### Kitchen

5' 9" x 11' 2" ( 1.75m x 3.40m )

Having a double glazed window to the front, wall and base units with work tops over, stainless steel sink and drainer, oven, gas hob with cooker hood over, space for appliances, boiler and radiator.

# Lounge

12' 11" max x 12' 9" max ( 3.94m max x 3.89m max )

Having double doors to rear garden, storage cupboard and radiator.

### **First Floor**

## Landing

Having loft access and doors to:

### **Bedroom One**

7' 1" x 12' 9" ( 2.16m x 3.89m )

Having a double glazed window to the rear and radiator.

### **Bedroom Two**

9' 5" max x 12' 10" max ( 2.87m max x 3.91m max )

Having two double glazed windows to the front, storage cupboard and radiator.

#### Bathroom

Having a double glazed window to the side, bath with shower over, low level w.c, wash hand basin and radiator.