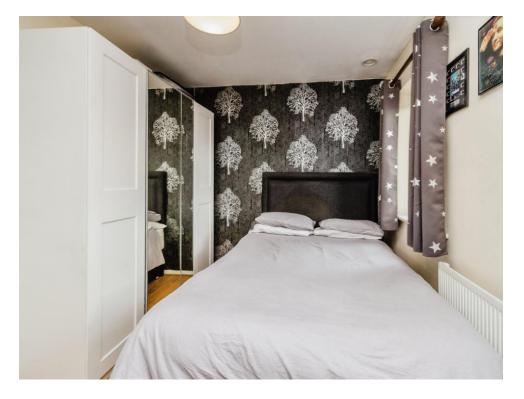

### **Bedroom One**

7' 1" x 12' 9" ( 2.16m x 3.89m )

Having a double glazed window to the rear and radiator.

### **Bedroom Two**

9' 5" max x 12' 10" max ( 2.87m max x 3.91m max )

Having two double glazed windows to the front, storage cupboard and radiator.