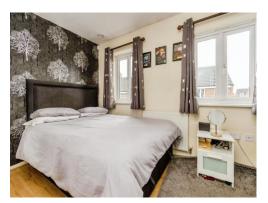

### **Bedroom One**

7' 1" x 12' 9" ( 2.16m x 3.89m )

Having a double glazed window to the rear and radiator.

### **Bedroom Two**

9' 5" max x 12' 10" max ( 2.87m max x 3.91m max )

Having two double glazed windows to the front, storage cupboard and radiator.