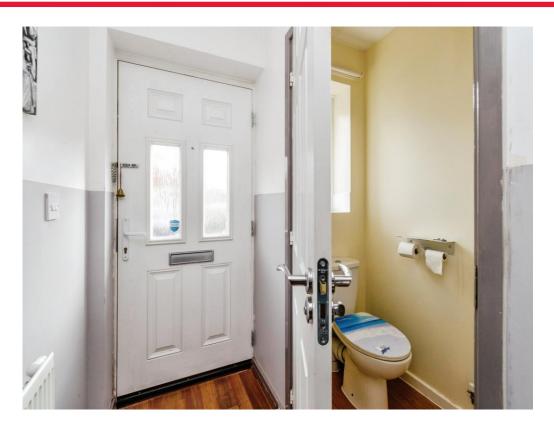

#### **Access Via**

A front door opening into:

#### **Entrance Hall**

Having radiator and doors to:

#### Bathroom

Having a double glazed window to the side, bath with shower over, low level w.c, wash hand basin and radiator.