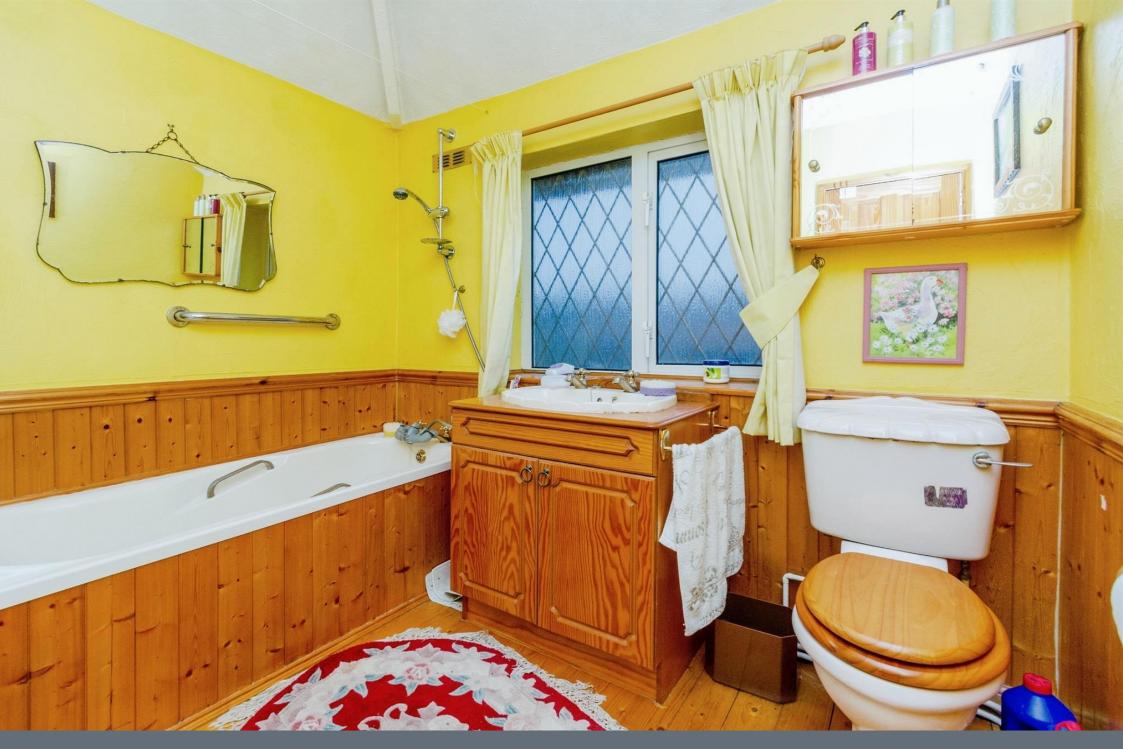

#### **Bathroom**

Having double glazed window to the rear, bath with shower over, wc, hand wash basin and radiator.