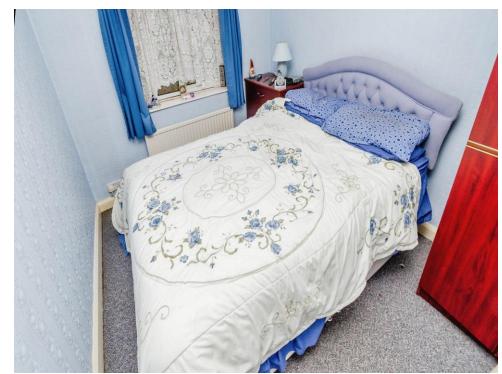

## **Bedroom One**

16' 4" Max x 10' 3" Max ( 4.98m Max x 3.12m Max )

Having double glazed window to the front and radiator