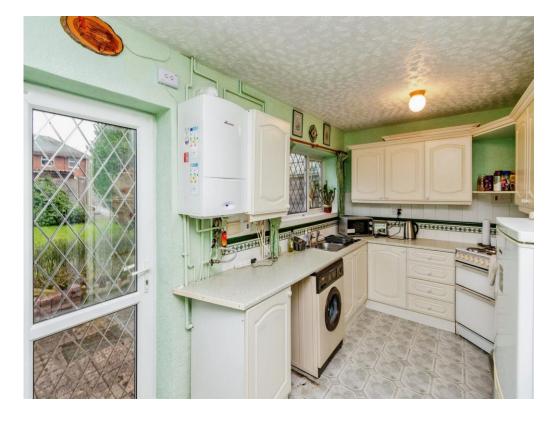

#### Kitchen Diner

7' 8" x 16' 4" ( 2.34m x 4.98m )

Having double glazed window to the rear and side, wall and base units with work surfaces over, breakfast bar area, space for appliances, stainless steel sink and drainer, boiler, radiator and door to rear garden.