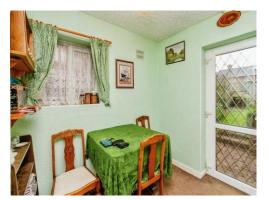

#### Kitchen Diner

7' 8" x 16' 4" ( 2.34m x 4.98m )

Having double glazed window to the rear and side, wall and base units with work surfaces over, breakfast bar area, space for appliances, stainless steel sink and drainer, boiler, radiator and door to rear garden.