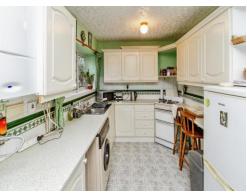

#### Kitchen Diner

7' 8" x 16' 4" ( 2.34m x 4.98m )

Having double glazed window to the rear and side, wall and base units with work surfaces over, breakfast bar area, space for appliances, stainless steel sink and drainer, boiler, radiator and door to rear garden.