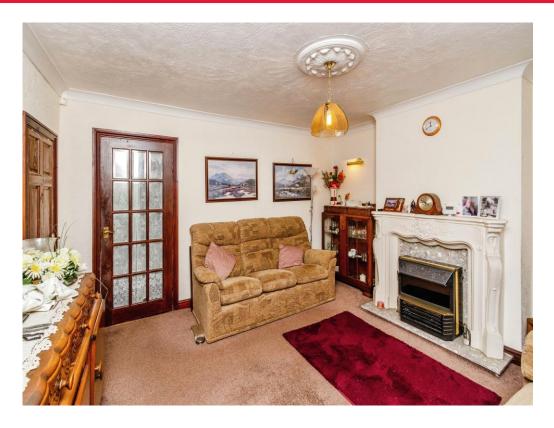

# **Living Room**

13' 4" Max x 12' 9" Max ( 4.06m Max x 3.89m Max )

Having double glazed window to the front, wall mounted lighting, under stairs storage cupboard and door into