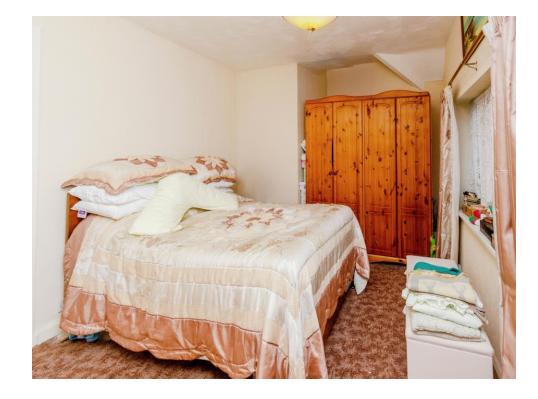

## **Bedroom Two**

10' 4" x 7' 11" ( 3.15m x 2.41m )

Having double glazed window to the rear and radiator.