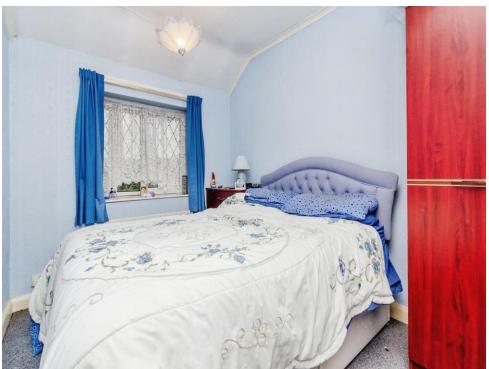

## **Bedroom One**

16' 4" Max x 10' 3" Max ( 4.98m Max x 3.12m Max )

Having double glazed window to the front and radiator