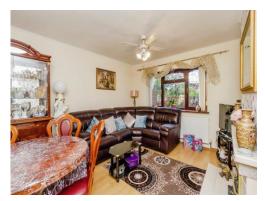

# **Living Room**

13' 1" Max x 12' 2" Max ( 3.99m Max x 3.71m Max )

Having double glazed window to the rear and radiator