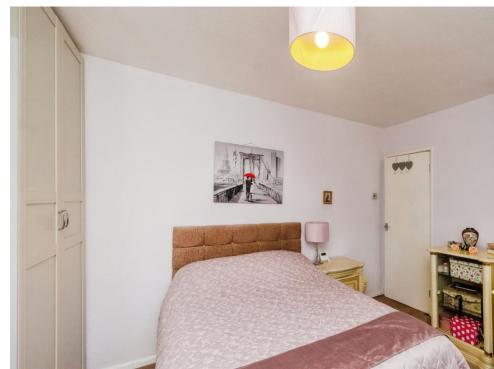

### **Bedroom One**

9' 11" x 12' 2" ( 3.02m x 3.71m )

Having double glazed window to the front and radiator

### **Bedroom Two**

9' 11" x 7' 7" ( 3.02m x 2.31m )

Having double glazed window to the front and radiator