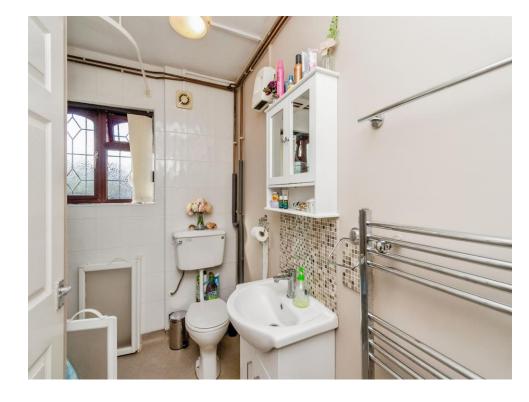

# **Wet Room**

Having double glazed window to the rear, Shower point, wc, hand wash basin and two storage cupbaords