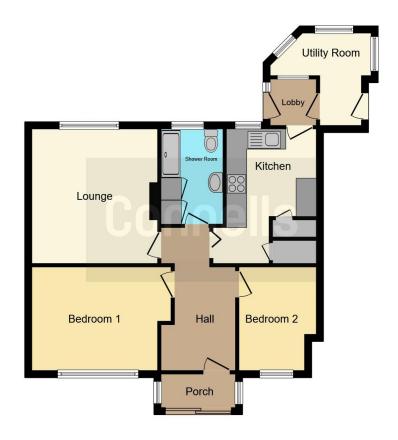

# **Property Description**

An ideal opportunity for first time buyers and investors, this two bedroom ground floor property is situated close to local amenities, transport links and schools, In brief the property comprises of, entrance hall, lounge, kitchen, utility area, two bedrooms, wetroom, and front and rear gardens

#### **Porch Entrance**

Double glazed sliding door and windows with front door leading into

#### **Entrance Hall**

Having radiator and doors leading into

# **Living Room**

13' 1" Max x 12' 2" Max ( 3.99m Max x 3.71m Max )

Having double glazed window to the rear and radiator

#### Kitchen

Irregular Shaped Room 13' 7" x 8' 6" ( 4.14m x 2.59m)

Having double glazed window to the rear, wall and base units with work surfaces over, stainless steel sink and drainer, space for appliances and two storage cupboards with door leading to

## Lobby

Having windows and door to rear garden and door leading into

# Utility

8' 7" x 9' 2" ( 2.62m x 2.79m )

Having door to side area leading to gated side access and two outdoor storage cupbaords

### **Bedroom One**

9' 11" x 12' 2" ( 3.02m x 3.71m )

Having double glazed window to the front and radiator

### **Bedroom Two**

9' 11" x 7' 7" ( 3.02m x 2.31m )

Having double glazed window to the front and radiator

# **Wet Room**

Having double glazed window to the rear, Shower point, wc, hand wash basin and two storage cupbaords