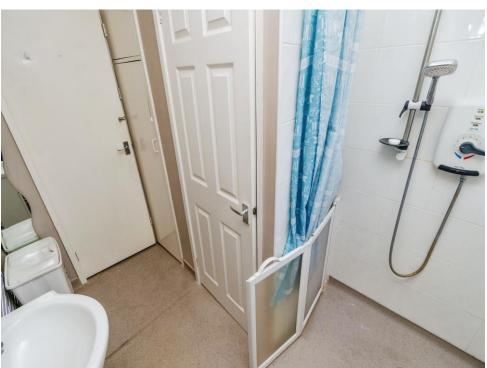

# **Wet Room**

Having double glazed window to the rear, Shower point, wc, hand wash basin and two storage cupbaords