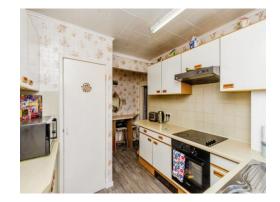

#### Kitchen

Irregular Shaped Room 13' 7" x 8' 6" ( 4.14m x 2.59m)

Having double glazed window to the rear, wall and base units with work surfaces over, stainless steel sink and drainer, space for appliances and two storage cupboards with door leading to