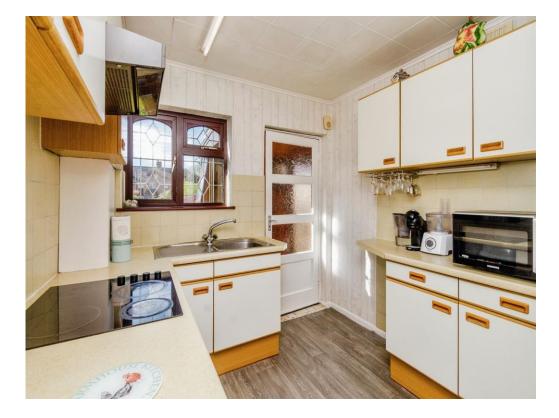

#### Kitchen

Irregular Shaped Room 13' 7" x 8' 6" ( 4.14m x 2.59m)

Having double glazed window to the rear, wall and base units with work surfaces over, stainless steel sink and drainer, space for appliances and two storage cupboards with door leading to