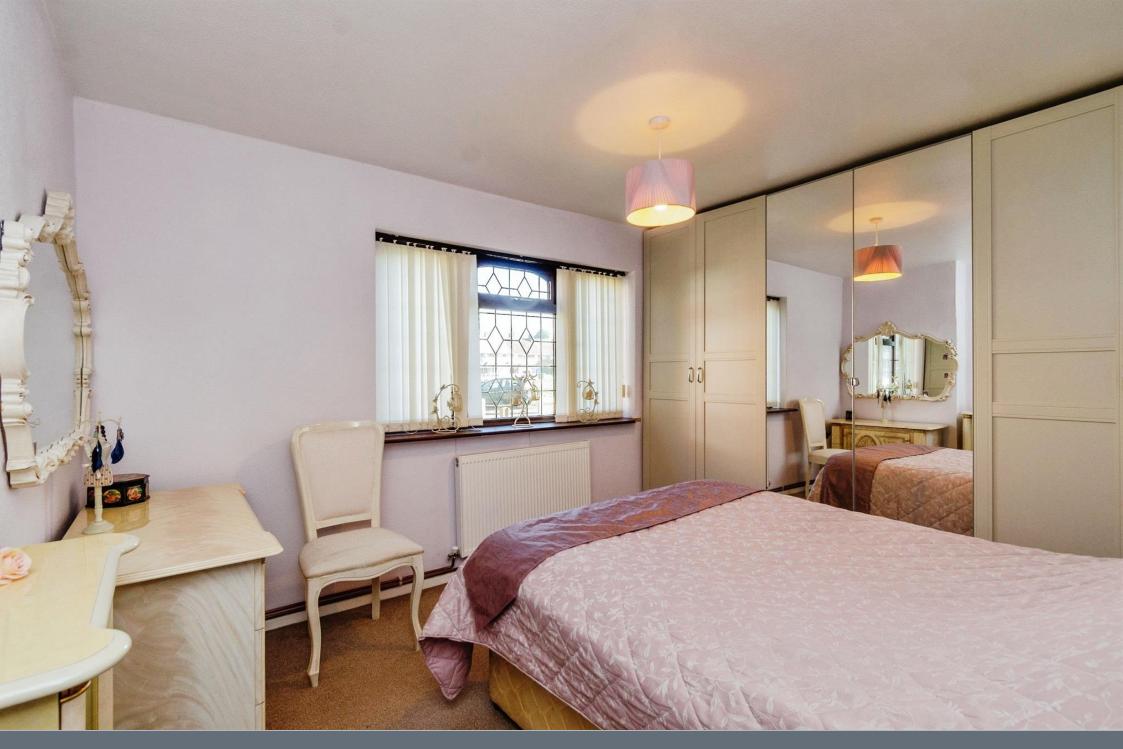

### **Bedroom One**

9' 11" x 12' 2" ( 3.02m x 3.71m )

Having double glazed window to the front and radiator

### **Bedroom Two**

9' 11" x 7' 7" ( 3.02m x 2.31m )

Having double glazed window to the front and radiator