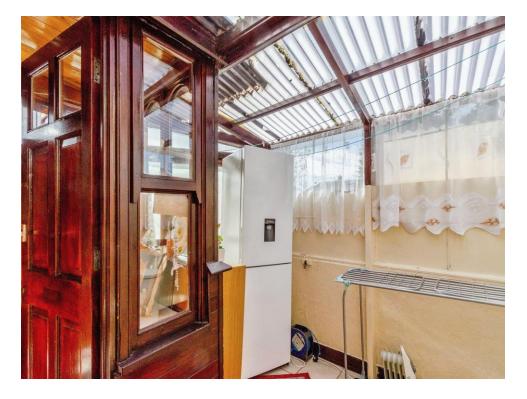

# Utility

8' 7" x 9' 2" ( 2.62m x 2.79m )

Having door to side area leading to gated side access and two outdoor storage cupbaords