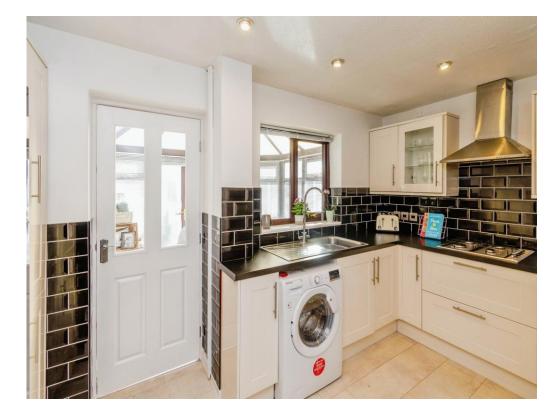

## Kitchen

13' 4" x 8' 1" ( 4.06m x 2.46m )

Having double glazed window to the conservatory, wall and base units with worksurfaces over, stainless steel sink and drainer, integrated appliances, space for appliances and spotlights with door to