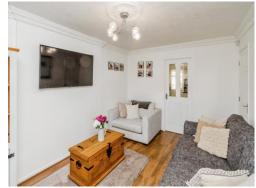

## Lounge

13' 11" x 10' 2" ( 4.24m x 3.10m )

Having double glazed window to front, radiator, storage cupboard and door to