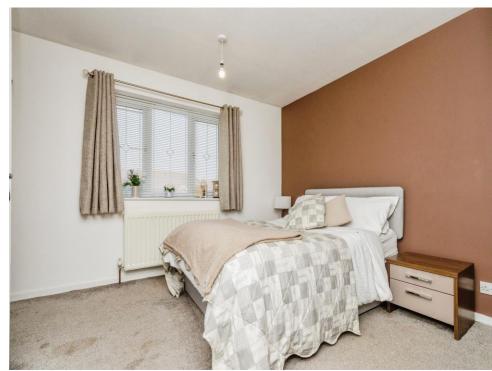

### **Bedroom 1**

12' Max x 13' 4" ( 3.66m Max x 4.06m )

with double glazed window to front, radiator, cupboard housing gas central heating boiler

### Bedroom 2

10' x 7' 1" ( 3.05m x 2.16m )

with double glazed window to rear and radiator