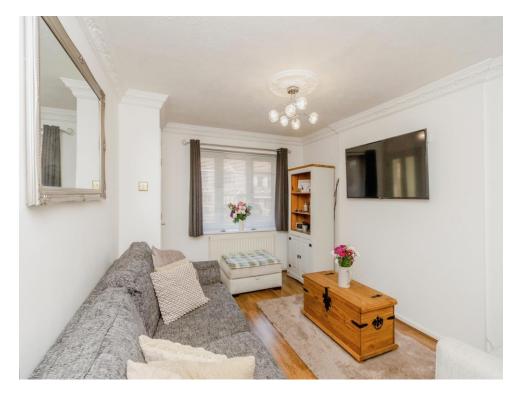

## Lounge

13' 11" x 10' 2" ( 4.24m x 3.10m )

Having double glazed window to front, radiator, storage cupboard and door to