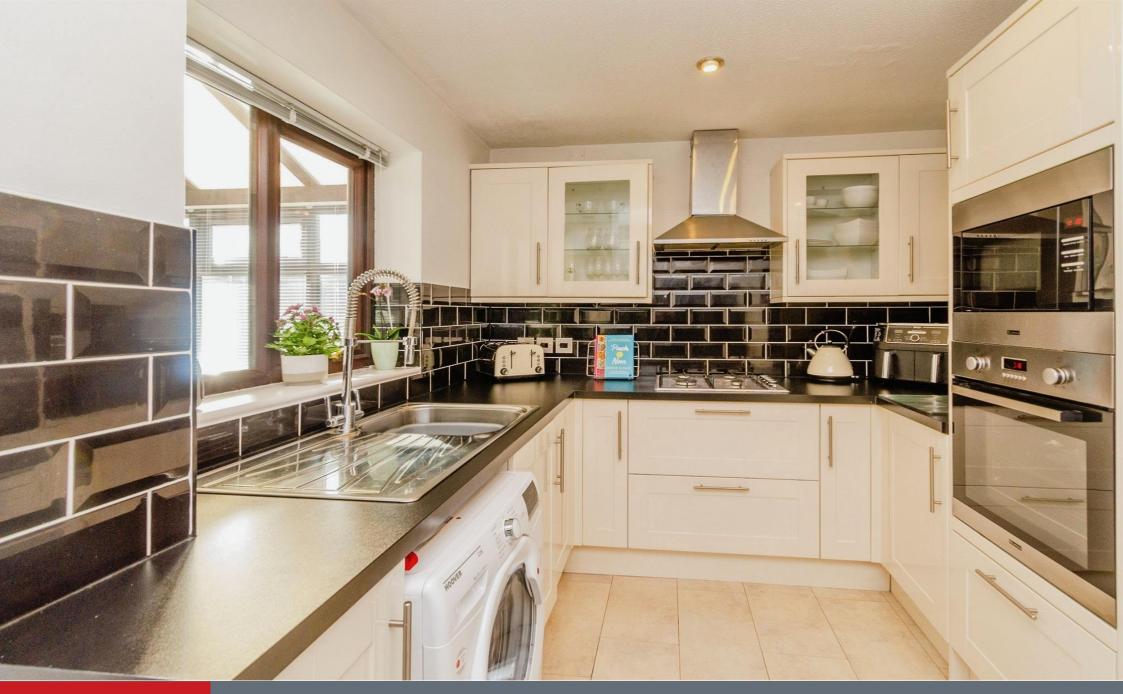

## Kitchen

13' 4" x 8' 1" ( 4.06m x 2.46m )

Having double glazed window to the conservatory, wall and base units with worksurfaces over, stainless steel sink and drainer, integrated appliances, space for appliances and spotlights with door to