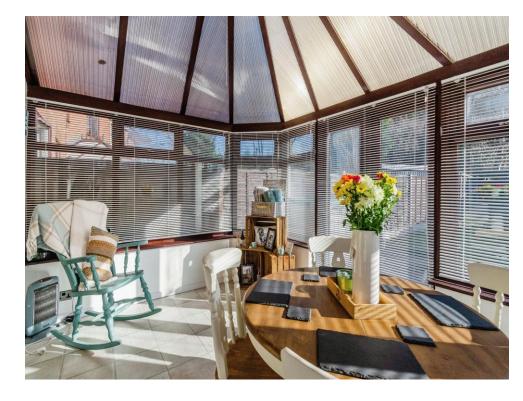

## Conservatory

9'8" x 13' (2.95m x 3.96m)

Having double glazed windows and door to the rear garden.