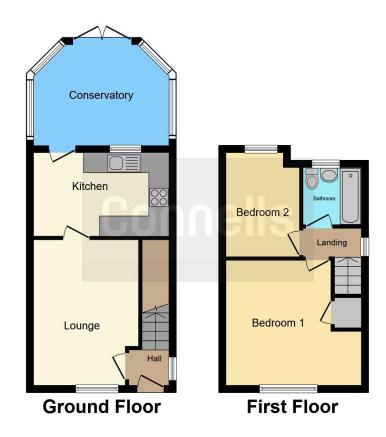

## **Property Description**

Offering an ideal opportunity for first time buyers this well presented modern style two bedroom semi detached property is situated in a cul de sac location and briefly comprises of entrance hall, lounge, kitchen, conservatory, first floor bathroom/wc, off road parking to the front and enclosed rear garden.

#### **Entrance Hall**

Having double glazed window to side, upvc double glazed front entrance door, stairs to first floor, door to lounge

## Lounge

13' 11" x 10' 2" ( 4.24m x 3.10m )

Having double glazed window to front, radiator, storage cupboard and door to

## Kitchen

13' 4" x 8' 1" ( 4.06m x 2.46m )

Having double glazed window to the conservatory, wall and base units with worksurfaces over, stainless steel sink and drainer, integrated appliances, space for appliances and spotlights with door to

## Conservatory

9'8" x 13' (2.95m x 3.96m)

Having double glazed windows and door to the rear garden.

## **First Floor**

## Landing

having loft access, radiator, double glazed window to side and doors into

### **Bedroom 1**

12' Max x 13' 4" ( 3.66m Max x 4.06m )

with double glazed window to front, radiator, cupboard housing gas central heating boiler

### Bedroom 2

10' x 7' 1" ( 3.05m x 2.16m )

with double glazed window to rear and radiator

### **Bathroom**

having double glazed window to rear, suite comprising of panelled bath with fitted shower over, wash hand basin, low flush wc, gas radiator

### Outside

There is a fenced enclosed rear garden being partly block paved and having a decking area and side gated access. To the side the garden is partly laid to lawn and there is off road parking

This floor plan is for illustrative purposes only. It is not drawn to scale. Any measurements, floor areas (including any total floor area), openings and orientation are approximate. No details are guaranteed, they cannot be relied upon for any purpose and they do not form part of any agreement. No liability is taken for any error, omission or misstatement. A party must rely upon its own inspection(s). Powered by www.focalagent.com