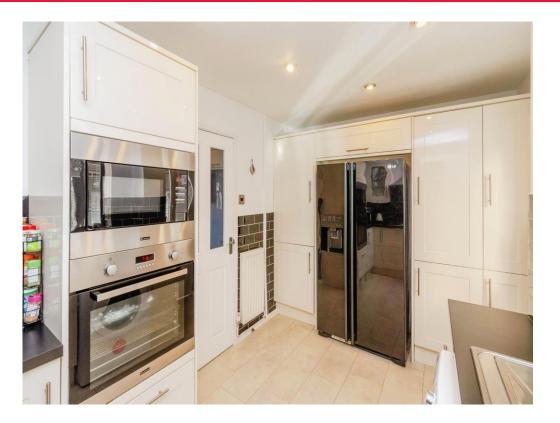

## Kitchen

13' 4" x 8' 1" ( 4.06m x 2.46m )

Having double glazed window to the conservatory, wall and base units with worksurfaces over, stainless steel sink and drainer, integrated appliances, space for appliances and spotlights with door to