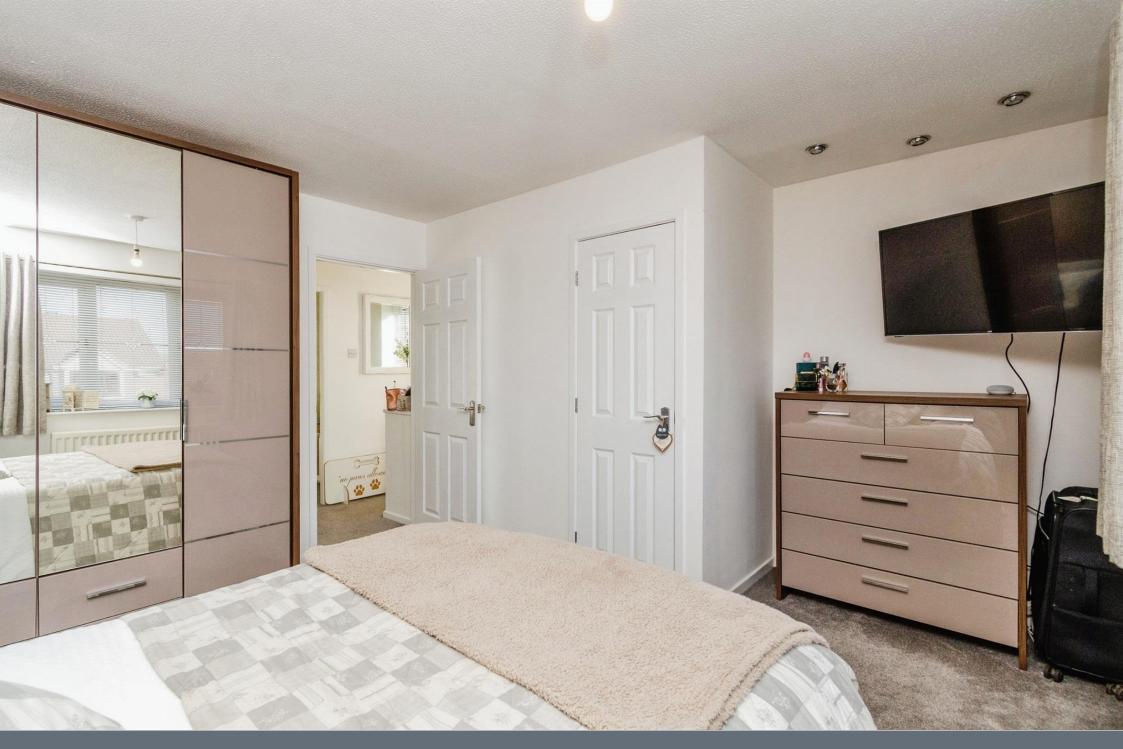

### **Bedroom 1**

12' Max x 13' 4" ( 3.66m Max x 4.06m )

with double glazed window to front, radiator, cupboard housing gas central heating boiler

### Bedroom 2

10' x 7' 1" ( 3.05m x 2.16m )

with double glazed window to rear and radiator