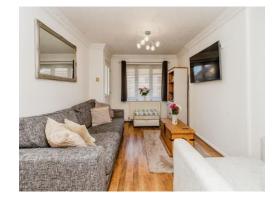

## Lounge

13' 11" x 10' 2" ( 4.24m x 3.10m )

Having double glazed window to front, radiator, storage cupboard and door to