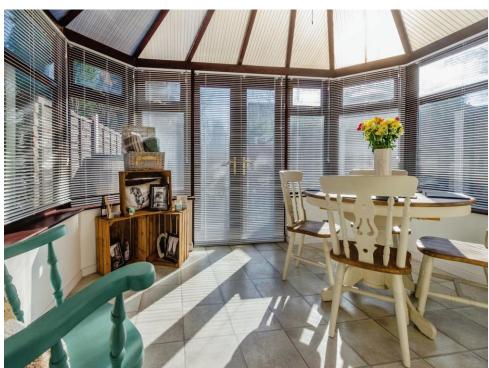

## Conservatory

9'8" x 13' (2.95m x 3.96m)

Having double glazed windows and door to the rear garden.