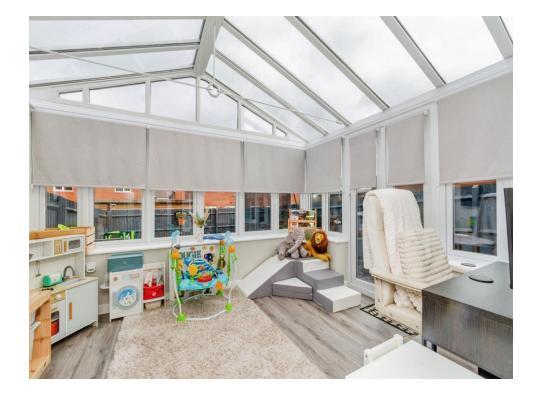

#### Conservatory

10' 10" x 12' 6" ( 3.30m x 3.81m )

Having double glazed windows, wall mounted heater/air conditioning unit and double doors to the rear garden,