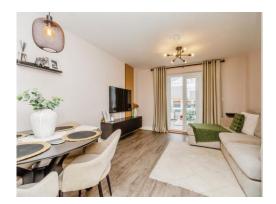

#### Lounge

13' 6" x 13' (4.11m x 3.96m) Having double glazed double doors into the conservatory, radiator, and storage cupboard

#### Conservatory

10' 10" x 12' 6" ( 3.30m x 3.81m )

Having double glazed windows, wall mounted heater/air conditioning unit and double doors to the rear garden,