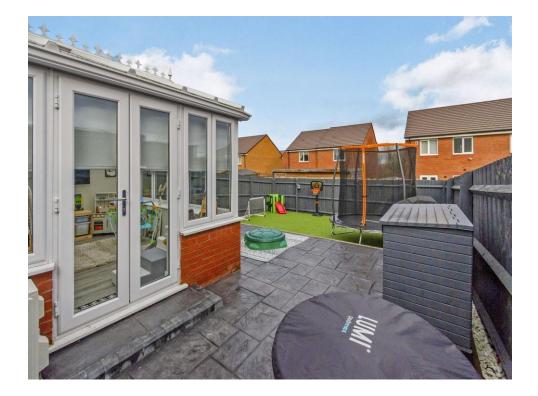

#### Conservatory

10' 10" x 12' 6" ( 3.30m x 3.81m )

Having double glazed windows, wall mounted heater/air conditioning unit and double doors to the rear garden,

## Outside

To the front of the property is a printed concrete area, EV charger and driveway

To the rear of the property is a printed concrete area leading to artificial grass lawns at cold water tap

Residential Sales & Lettings | Mortgage Services | Conveyancing | Surveyors | Land & New Homes