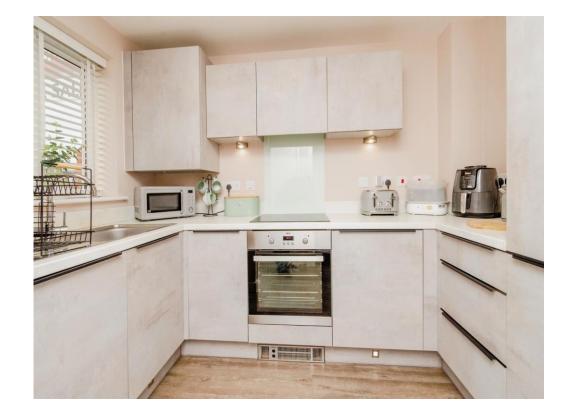

#### **Kitchen**

9'6" x 6' (2.90m x 1.83m)

Having double glazed window to the front, wall and base units with work surfaces over, stainless steel sink drainer, integrated washing machine, fridge freezer, oven, electric hob with cooker hood over.