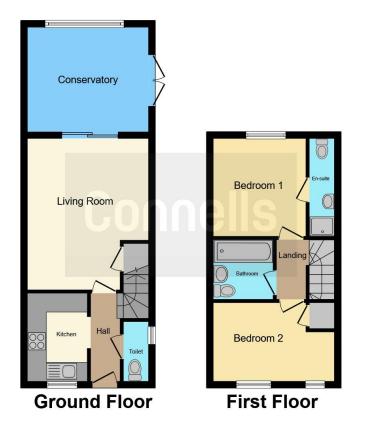

#### **Property Description**

This well maintained two bedroom end terraced property is situated on a popular modern estate and close to all local amenities, transport links and schools. In brief the property comprises of entrance hall, lounge, fitted kitchen with integrated appliances, downstairs wc, first floor landing, two bedrooms, family bathroom and en suite, conservatory driveway and low maintenance rear garden.

#### Access Via

A front door leading into:

#### Hallway

Having stairs rising to first floor, radiator and door to guest wc and opening into

#### **Kitchen**

9'6" x 6' (2.90m x 1.83m)

Having double glazed window to the front, wall and base units with work surfaces over, stainless steel sink drainer, integrated washing machine, fridge freezer, oven, electric hob with cooker hood over.

#### Lounge

13' 6" x 13' (4.11m x 3.96m) Having double glazed double doors into the conservatory, radiator, and storage cupboard

#### Conservatory

10' 10" x 12' 6" ( 3.30m x 3.81m )

Having double glazed windows, wall mounted heater/air conditioning unit and double doors to the rear garden,

#### Guest Wc

Having double glazed window to the side, wc, hand wash basin and radiator.

# **First Floor**

Landing Having radiator, loft access and doors to:

## **Bedroom One**

10' 1" x 9' 8" ( 3.07m x 2.95m ) Having double glazed window to rear, radiator and door to:

# En Suite

Having wc, hand wash basin, shower cubicle and radiator

# **Bedroom Two**

8' 4" Max x 13' Max ( 2.54m Max x 3.96m Max ) Having two double glazed windows to the front, storage cupboard and radiator