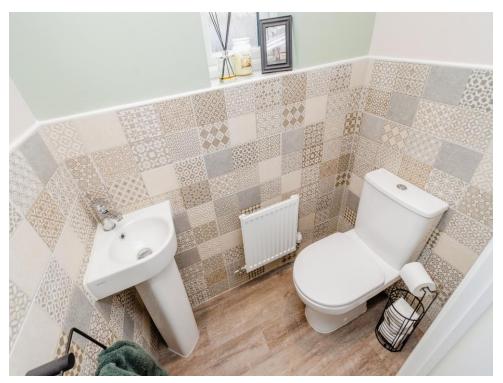

#### Guest Wc

Having double glazed window to the side, wc, hand wash basin and radiator.