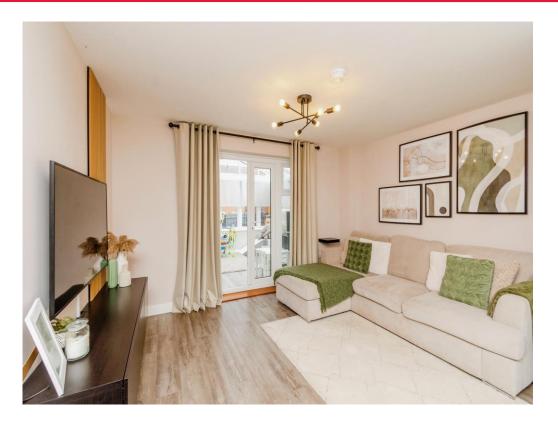

#### Lounge

13' 6" x 13' (4.11m x 3.96m) Having double glazed double doors into the conservatory, radiator, and storage cupboard

#### Conservatory

10' 10" x 12' 6" ( 3.30m x 3.81m )

Having double glazed windows, wall mounted heater/air conditioning unit and double doors to the rear garden,