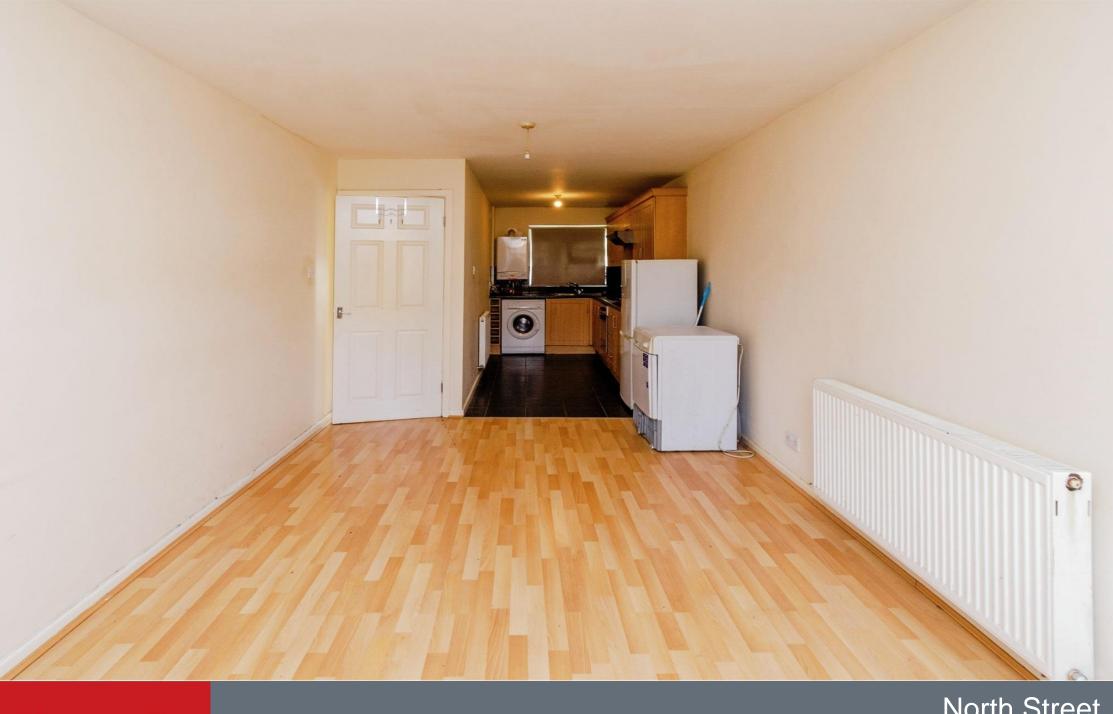

#### **Property Description**

Benefiting from No Upward Chain, this one bedroom ground floor flat is an ideal opportunity for first time buyers or investors and is conveniently positioned close to Walsall Town Centre, local amenities and transport links. The property offers spacious accommodation and briefly comprises of entrance hall, open plan lounge/fitted kitchen, double bedroom and bathroom.

### **Open Plan Lounge/Kitchen**

27' 9" max x 10' max ( 8.46m max x 3.05m max )

Having a double glazed window to the rear, radiator and laminate flooring.

Kitchen area having a range of fitted wall and base units with work-tops over, integrated oven and hob with extractor over, GCH Boiler, stainless steel sink and drainer with mixer tap, plumbing for washing machine, tiling to splash-backs and radiator.