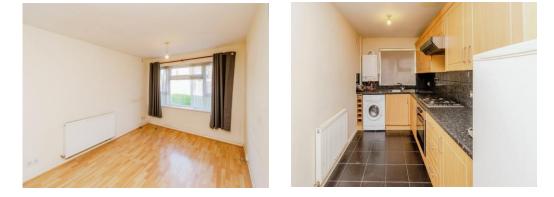

### **Open Plan Lounge/Kitchen**

27' 9" max x 10' max ( 8.46m max x 3.05m max )

Having a double glazed window to the rear, radiator and laminate flooring.

Kitchen area having a range of fitted wall and base units with work-tops over, integrated oven and hob with extractor over, GCH Boiler, stainless steel sink and drainer with mixer tap, plumbing for washing machine, tiling to splash-backs and radiator.

#### Bedroom

15' 8" max x 8' 11" ( 4.78m max x 2.72m ) Having a double glazed window to the rear, radiator and laminate flooring.

Residential Sales & Lettings | Mortgage Services | Conveyancing | Surveyors | Land & New Homes