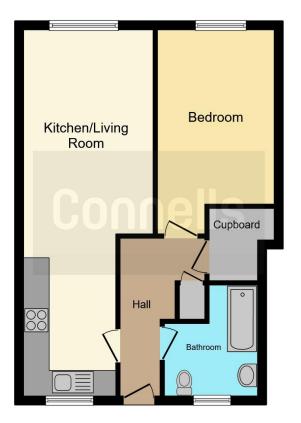

#### **Property Description**

Benefiting from No Upward Chain, this one bedroom ground floor flat is an ideal opportunity for first time buyers or investors and is conveniently positioned close to Walsall Town Centre, local amenities and transport links. The property offers spacious accommodation and briefly comprises of entrance hall, open plan lounge/fitted kitchen, double bedroom and bathroom.

#### **Entrance Hall**

Having storage cupboard, radiator, laminate flooring and doors to;

## Bathroom

Having a double glazed window to the front, bath with electric shower over, wash-hand basin, low level wc, radiator and tiled floor.

### **Storage Cupboard**

5' 9" max x 5' 3" ( 1.75m max x 1.60m ) Having laminate flooring.

### **Open Plan Lounge/Kitchen**

27' 9" max x 10' max ( 8.46m max x 3.05m max )

Having a double glazed window to the rear, radiator and laminate flooring.

Kitchen area having a range of fitted wall and base units with work-tops over, integrated oven and hob with extractor over, GCH Boiler, stainless steel sink and drainer with mixer tap, plumbing for washing machine, tiling to splash-backs and radiator.

#### Bedroom

15' 8" max x 8' 11" ( 4.78m max x 2.72m ) Having a double glazed window to the rear, radiator and laminate flooring.

Residential Sales & Lettings | Mortgage Services | Conveyancing | Surveyors | Land & New Homes