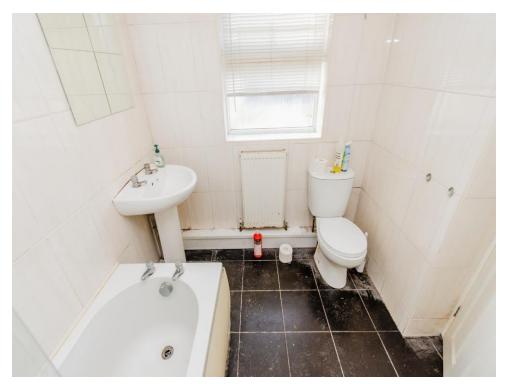

## Bathroom

Having a double glazed window to the front, bath with electric shower over, wash-hand basin, low level wc, radiator and tiled floor.