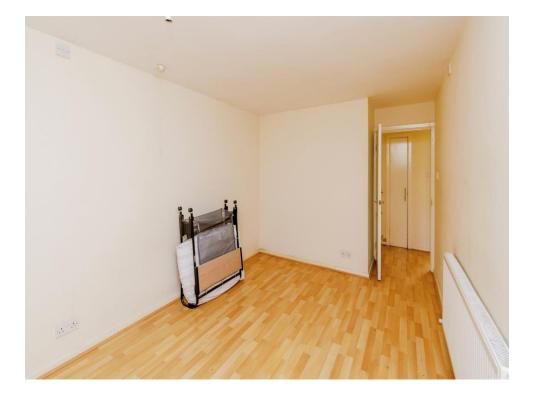

#### Bedroom

15' 8" max x 8' 11" ( 4.78m max x 2.72m ) Having a double glazed window to the rear, radiator and laminate flooring.

Residential Sales & Lettings | Mortgage Services | Conveyancing | Surveyors | Land & New Homes