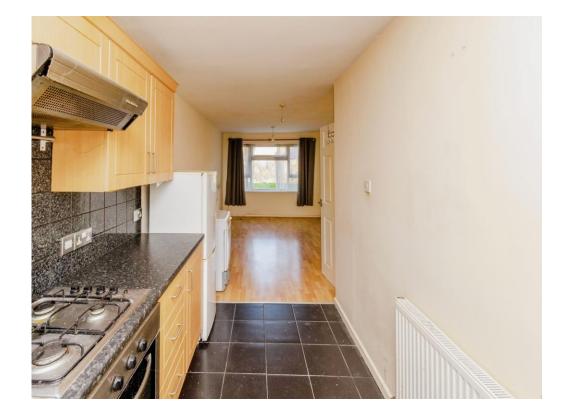

### **Open Plan Lounge/Kitchen**

27' 9" max x 10' max ( 8.46m max x 3.05m max )

Having a double glazed window to the rear, radiator and laminate flooring.

Kitchen area having a range of fitted wall and base units with work-tops over, integrated oven and hob with extractor over, GCH Boiler, stainless steel sink and drainer with mixer tap, plumbing for washing machine, tiling to splash-backs and radiator.