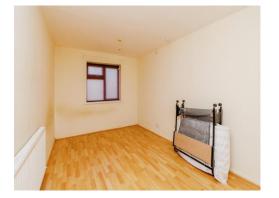

#### Bedroom

15' 8" max x 8' 11" ( 4.78m max x 2.72m ) Having a double glazed window to the rear, radiator and laminate flooring.

Residential Sales & Lettings | Mortgage Services | Conveyancing | Surveyors | Land & New Homes