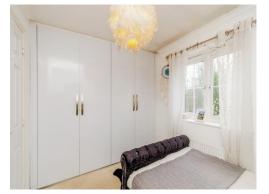

## **Bedroom Two**

8' 3" x 10' 1" ( 2.51m x 3.07m )

Having double glazed window to the front, fitted wardrobes and radiator