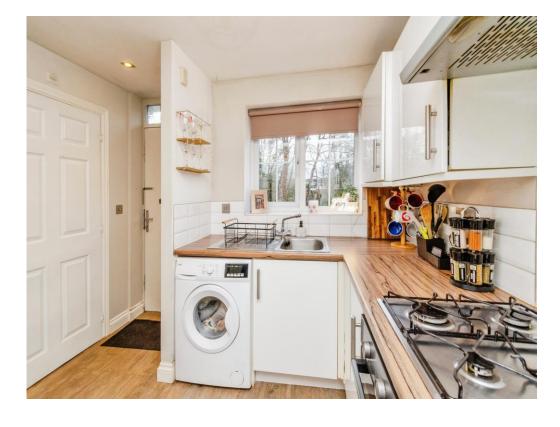

## Kitchen

6' 1" x 10' (1.85m x 3.05m)

Having double glazed window to the front, wall and base units with worksurfaces over, boiler cupboard, stainless steel sink and drainer, intergrated over with gas hob and cooker hood over. spaces for appliances.