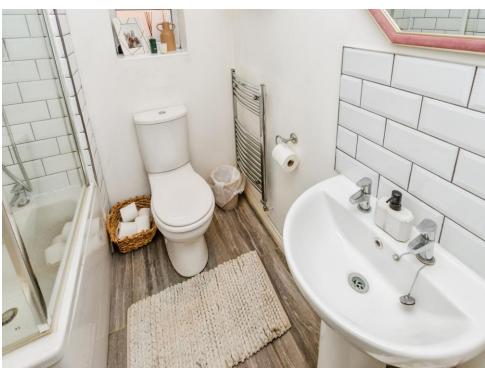

## **Bathroom**

Having double glazed window to the side, bath with shower over, hand wash basin, wc and radiator