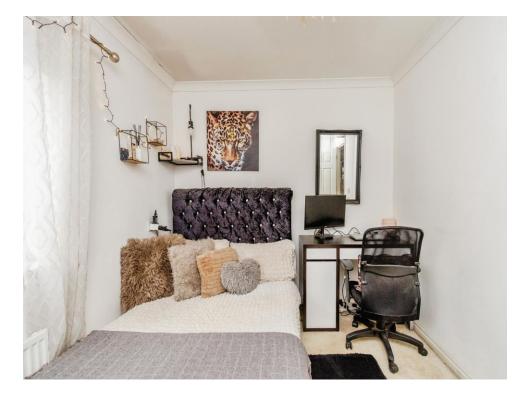

## **Bedroom Two**

8' 3" x 10' 1" ( 2.51m x 3.07m )

Having double glazed window to the front, fitted wardrobes and radiator

#### **Bedroom One**

12' 5" x 8' 3" ( 3.78m x 2.51m )

Having double glazed window to the rear, fitted wardrobes, radiator and door to