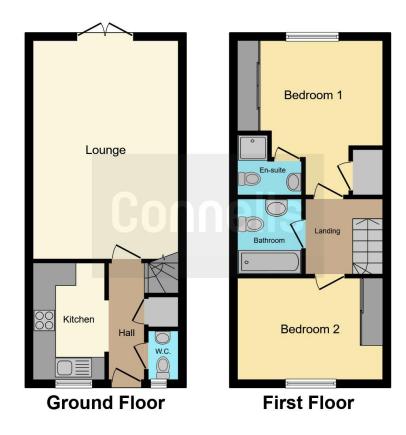

## **Property Description**

This well presented two bedroom end terraced property is situated in a cul-de-sac location and is an ideal opportunity for first time buyers. The property comprises of entrance hall, lounge, kitchen, downstairs wc, first floor landing, en-suite to master bedroom, family bathroom, off street parking and rear garden.

## **Guest Wc**

Having double glazed window to the front, wc and hand wash basin and radiator.

## Kitchen

6' 1" x 10' (1.85m x 3.05m)

Having double glazed window to the front, wall and base units with worksurfaces over, boiler cupboard, stainless steel sink and drainer, intergrated over with gas hob and cooker hood over. spaces for appliances.

## **Living Room**

19' 1" x 12' 7" ( 5.82m x 3.84m )

Having double glazed double doors to the rear garden, two radiators, and stairs up to the first floor

## Landing

Having loft access and doors to

## **Bedroom Two**

8' 3" x 10' 1" ( 2.51m x 3.07m )

Having double glazed window to the front, fitted wardrobes and radiator

#### **Bedroom One**

12' 5" x 8' 3" ( 3.78m x 2.51m )

Having double glazed window to the rear, fitted wardrobes, radiator and door to

## **En Suite**

Having shower cubicle., hand wash basin, wc and radiator

## **Bathroom**

Having double glazed window to the side, bath with shower over, hand wash basin, wc and radiator