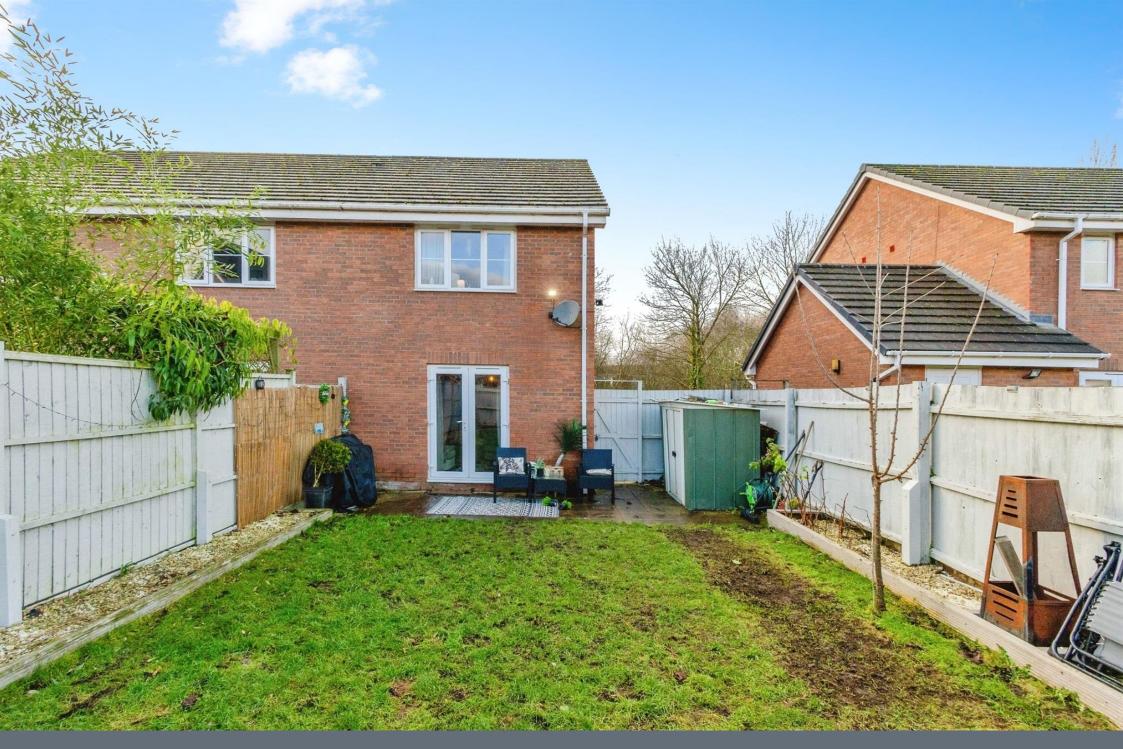

## Outside

To the front of the property is a small pathway to the street

To the side of the property is a driveway and gated access to the rear

To the rear of the property is a spacious rear garden with slabbed area, grasslawns leading to wood decking with wooden canopy over.