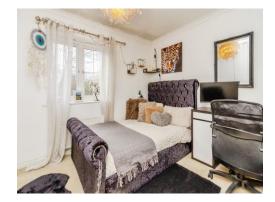

#### **Bedroom One**

12' 5" x 8' 3" ( 3.78m x 2.51m )

Having double glazed window to the rear, fitted wardrobes, radiator and door to