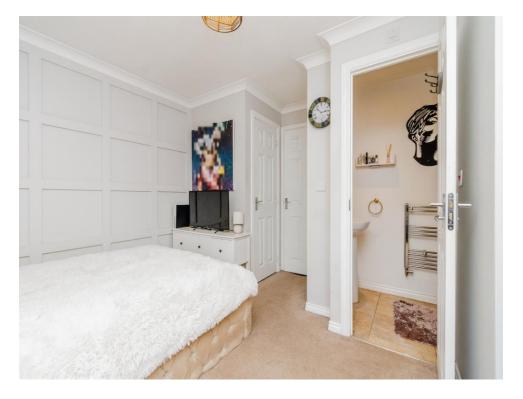

#### **Bedroom One**

12' 5" x 8' 3" ( 3.78m x 2.51m )

Having double glazed window to the rear, fitted wardrobes, radiator and door to

## **En Suite**

Having shower cubicle., hand wash basin, wc and radiator