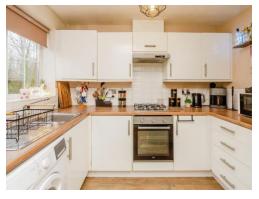

## Kitchen

6' 1" x 10' (1.85m x 3.05m)

Having double glazed window to the front, wall and base units with worksurfaces over, boiler cupboard, stainless steel sink and drainer, intergrated over with gas hob and cooker hood over. spaces for appliances.