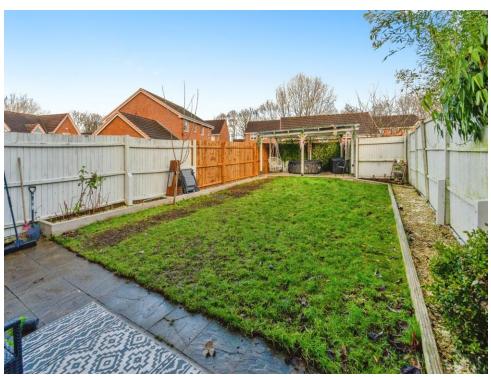

## Outside

To the front of the property is a small pathway to the street

To the side of the property is a driveway and gated access to the rear

To the rear of the property is a spacious rear garden with slabbed area, grasslawns leading to wood decking with wooden canopy over.