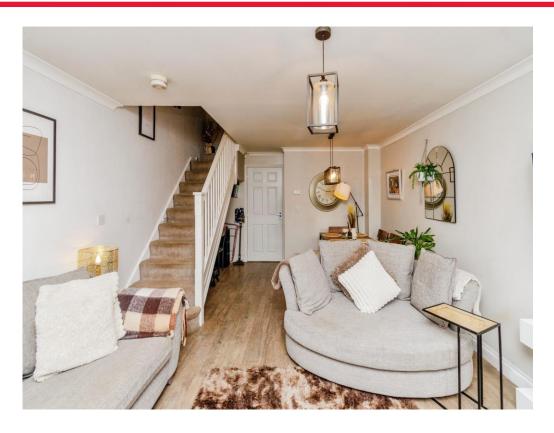

## **Living Room**

19' 1" x 12' 7" ( 5.82m x 3.84m )

Having double glazed double doors to the rear garden, two radiators, and stairs up to the first floor