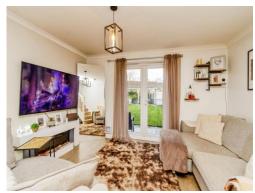

## **Living Room**

19' 1" x 12' 7" ( 5.82m x 3.84m )

Having double glazed double doors to the rear garden, two radiators, and stairs up to the first floor