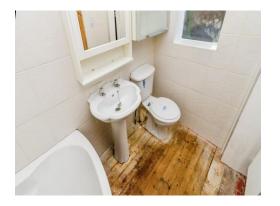

# **Family Bathroom**

having double glazed window to the rear, corner bath, hand wash basin and wc.