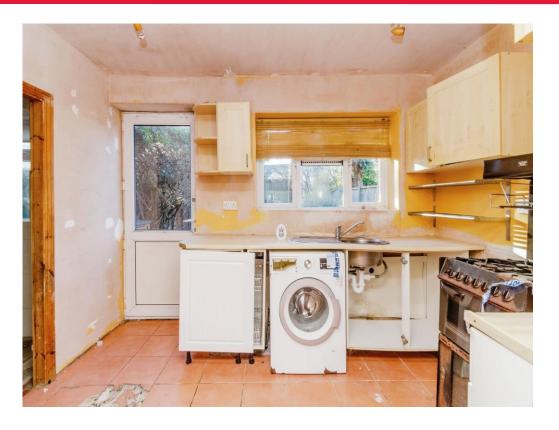

## Kitchen

11' 2" x 7' 9" ( 3.40m x 2.36m )

Having double glazed window to the rear, wall and base units with work surfaces over, stainless steel sink drainer, space for appliances, radiator, door to rear garden and door into