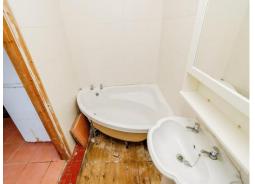

# **Family Bathroom**

having double glazed window to the rear, corner bath, hand wash basin and wc.