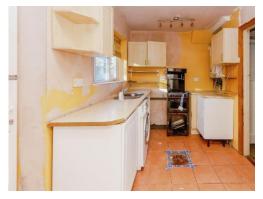

## Kitchen

11' 2" x 7' 9" ( 3.40m x 2.36m )

Having double glazed window to the rear, wall and base units with work surfaces over, stainless steel sink drainer, space for appliances, radiator, door to rear garden and door into