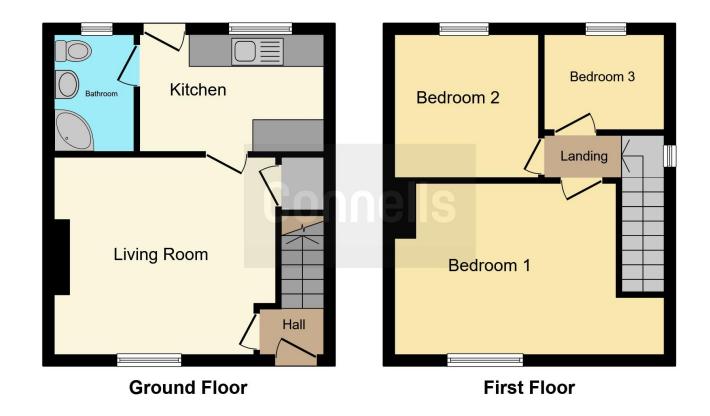

### **Access Via**

Front door leading into

## Hallway

having stairs up to first floor, meter cupboard and door into

## Lounge

12' 9" Max x 13' 5" Max ( 3.89 m Max x 4.09 m Max )

Having double glazed window to the front, radiator, under stairs storage cupboard and door into

## Kitchen

11' 2" x 7' 9" ( 3.40m x 2.36m )

Having double glazed window to the rear, wall and base units with work surfaces over, stainless steel sink drainer, space for appliances, radiator, door to rear garden and door into

# **Family Bathroom**

having double glazed window to the rear, corner bath, hand wash basin and wc.

## Landing

Having double glazed window to the side, loft access, radiator and doors into

### **Bedroom One**

10' 4" Max x 16' 7" Max ( 3.15 m Max x 5.05 m Max )

Having double glazed window to the front, and radiator

### **Bedroom Two**

8' x 10' 4" ( 2.44m x 3.15m )

Having double glazed window to the rear and radiator

## **Bedroom Three**

7' 2" x 8' 4" ( 2.18m x 2.54m )

having double glazed window to the rear and radiator.

## Outside

To the front of the property is a single driveway and lawned fore-garden.

To the rear of the property is gated side access, slabbed patio area and grass lawns.

This floor plan is for illustrative purposes only. It is not drawn to scale. Any measurements, floor areas (including any total floor area), openings and orientation are approximate. No details are guaranteed, they cannot be relied upon for any purpose and they do not form part of any agreement. No liability is taken for any error, omission or misstatement. A party must rely upon its own inspection(s). Powered by www.focalagent.com