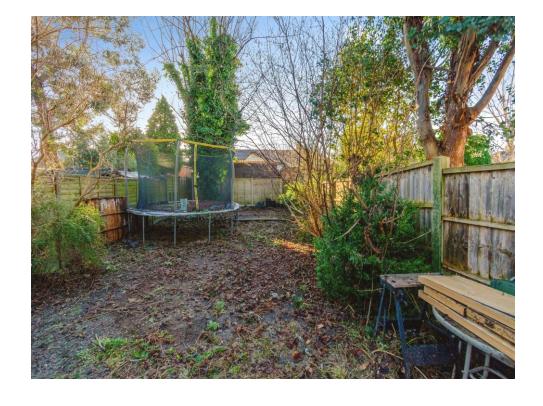

## Outside

To the front of the property is a single driveway and lawned fore-garden.

To the rear of the property is gated side access, slabbed patio area and grass lawns.

This floor plan is for illustrative purposes only. It is not drawn to scale. Any measurements, floor areas (including any total floor area), openings and orientation are approximate. No details are guaranteed, they cannot be relied upon for any purpose and they do not form part of any agreement. No liability is taken for any error, omission or misstatement. A party must rely upon its own inspection(s). Powered by www.focalagent.com