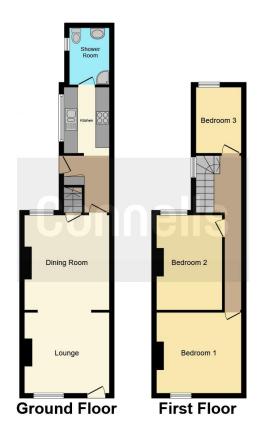

# **Property Description**

This traditional style three bedroom mid terraced property is conveniently located close to local amenities and transport links and briefly comprises of entrance hall, through lounge diner. kitchen, ground floor shower room, Three bedrooms to the first floor and rear garden.

### **Lounge Area**

11' 11" Max x 11' 4" Max ( 3.63m Max x 3.45m Max )

Having double glazed window to the front, Fireplace and Radiator.

### **Dining Room**

13' 2" Max x 12' Max ( 4.01m Max x 3.66m 5Max )

Having double glazed window to the rear, door to stairs up to first floor, radiator and door to

#### Kitchen

9' 5" x 6' 9" ( 2.87m x 2.06m )

Having double glazed window to the side, wall and base units with work surfaces over, stainless steel sink and drainer, space for appliances, radiator.

#### **Wet Room**

2Having double glazed window to the side, towel rack radiator, shower, wc and hand wash basin,

### **First Floor**

### **Bedroom One**

12' Max x 11' 5" Max ( 3.66m Max x 3.48m Max )

Having double glazed window to the front and radiator

### **Bedroom Two**

13' 2" x 9' (4.01m x 2.74m)

Having double glazed window to the rear, storage cupboard and radiator

# **Bedroom Three**

5' 8" Max x 9' 8" Max ( 1.73m Max x 2.95m Max )

Having Double glazed window to the rear

This floor plan is for illustrative purposes only. It is not drawn to scale. Any measurements, floor areas (including any total floor area), openings and orientation are approximate. No details are guaranteed, they cannot be relied upon for any purpose and they do not form part of any agreement. No liability is taken for any error, omission or misstatement. A party must rely upon its own inspection(s). Powered by www.focalagent.com