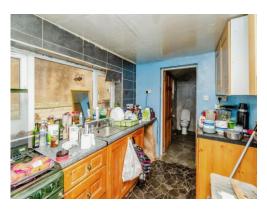

#### Kitchen

9' 5" x 6' 9" ( 2.87m x 2.06m )

Having double glazed window to the side, wall and base units with work surfaces over, stainless steel sink and drainer, space for appliances, radiator.

#### **Wet Room**

2Having double glazed window to the side, towel rack radiator, shower, wc and hand wash basin,