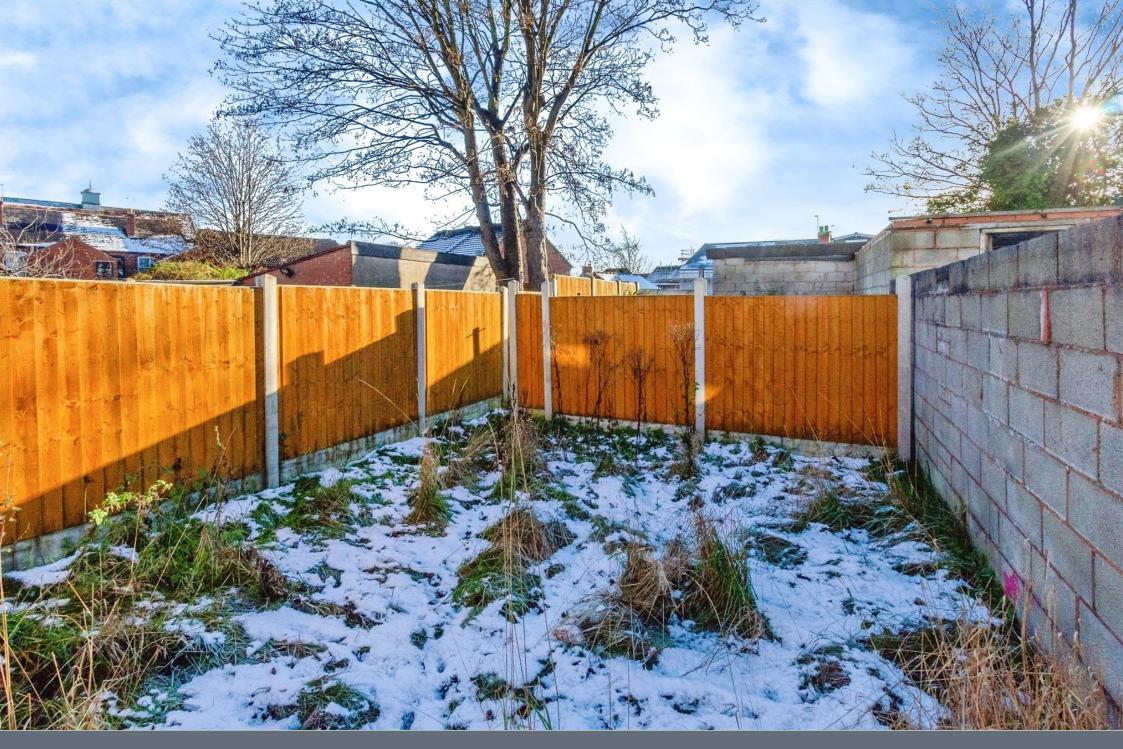

# Outside

To the rear of the property is a concrete yard area with water tap, lawned garden and shared access providing right of way.

Residential Sales & Lettings | Mortgage Services | Conveyancing | Surveyors | Land & New Homes