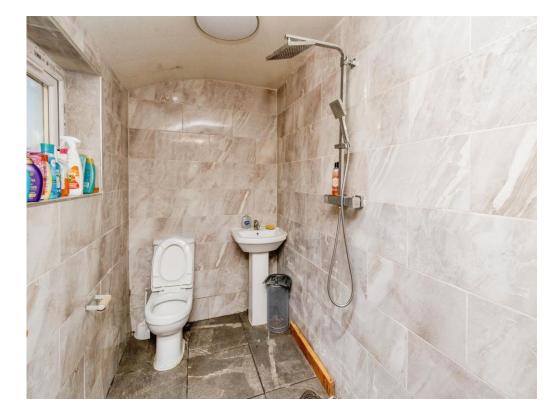

#### **Wet Room**

2Having double glazed window to the side, towel rack radiator, shower, wc and hand wash basin,