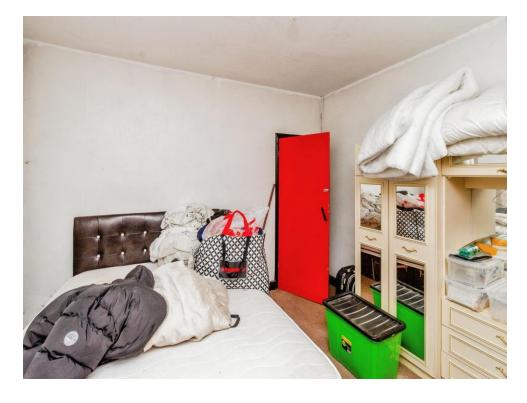

### **Bedroom One**

12' Max x 11' 5" Max ( 3.66m Max x 3.48m Max )

Having double glazed window to the front and radiator

### **Bedroom Two**

13' 2" x 9' (4.01m x 2.74m)

Having double glazed window to the rear, storage cupboard and radiator

# **Bedroom Three**

5' 8" Max x 9' 8" Max ( 1.73m Max x 2.95m Max )

Having Double glazed window to the rear