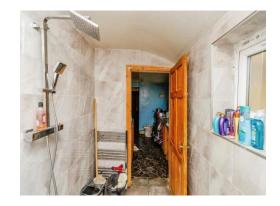

#### **Wet Room**

2Having double glazed window to the side, towel rack radiator, shower, wc and hand wash basin,