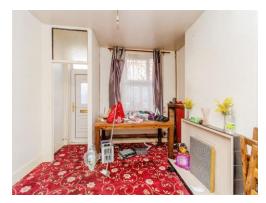

### **Dining Room**

13' 2" Max x 12' Max ( 4.01m Max x 3.66m 5Max )

Having double glazed window to the rear, door to stairs up to first floor, radiator and door to