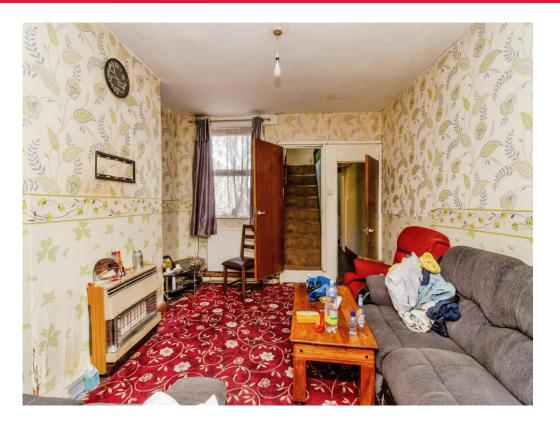

### **Lounge Area**

11' 11" Max x 11' 4" Max ( 3.63m Max x 3.45m Max )

Having double glazed window to the front, Fireplace and Radiator.

### **Dining Room**

13' 2" Max x 12' Max ( 4.01m Max x 3.66m 5Max )

Having double glazed window to the rear, door to stairs up to first floor, radiator and door to