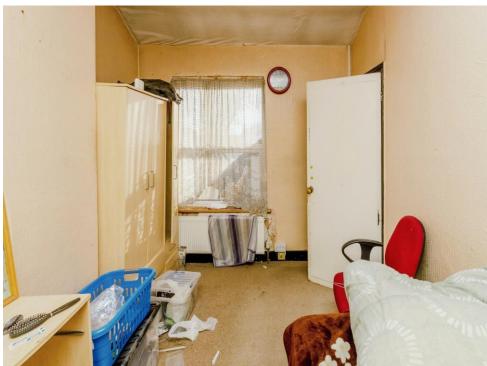

# **Bedroom Three**

5' 8" Max x 9' 8" Max ( 1.73m Max x 2.95m Max )

Having Double glazed window to the rear