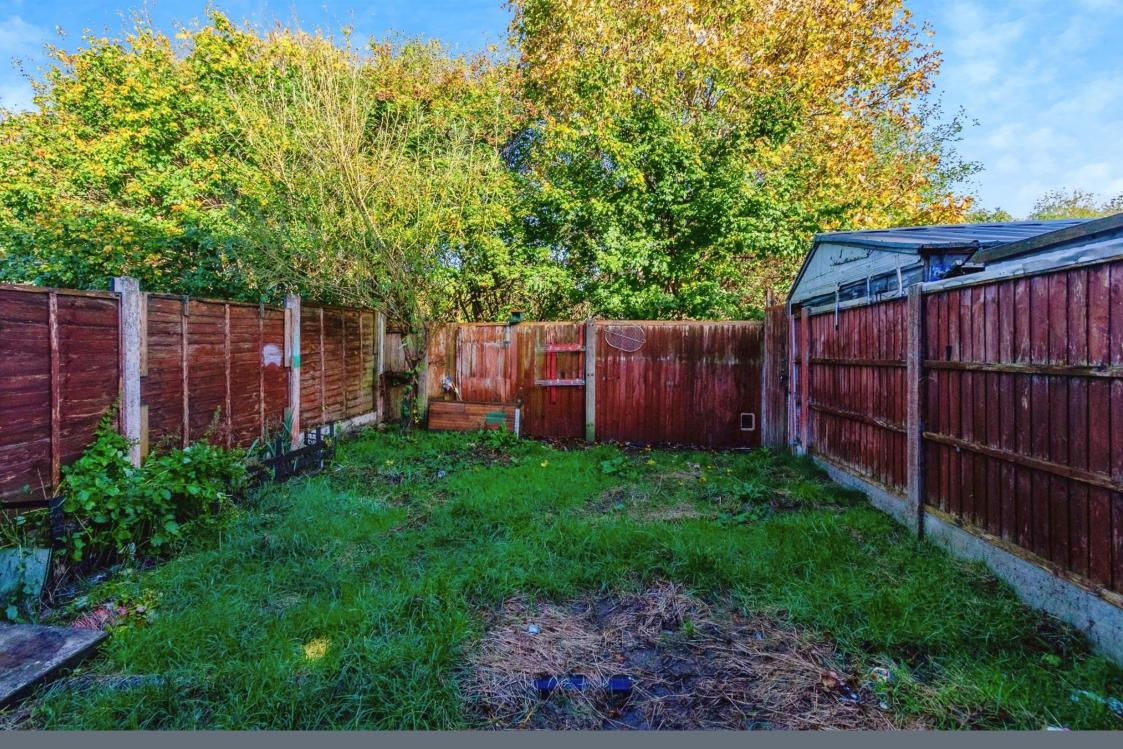

## Outside

To the rear of the property is grass lawns, water tap, outbuilding and gated rear access

To the front of the property is grass lawns and two storage cupboards

Residential Sales & Lettings | Mortgage Services | Conveyancing | Surveyors | Land & New Homes