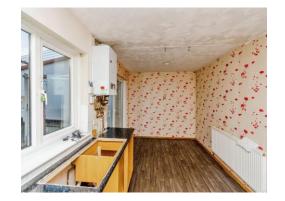

#### Kitchen

8' 9" x 17' 7" ( 2.67m x 5.36m )

Having double glazed window to rear, sliding double glazed door to rear, radiator, boiler and space for plumbing.