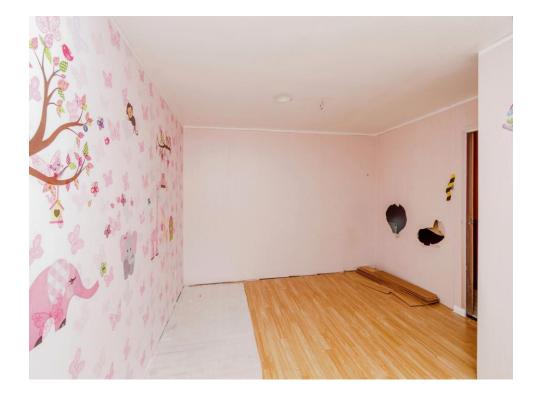

## **Bedroom One**

9' 11" x 14' 7" ( 3.02m x 4.45m ) Having double glazed window to the front, radiator and storage cupboard

# Bedroom Two

11' 8" max x 13' 5" max ( 3.56m max x 4.09m max ) Having double glazed window to rear and radiator