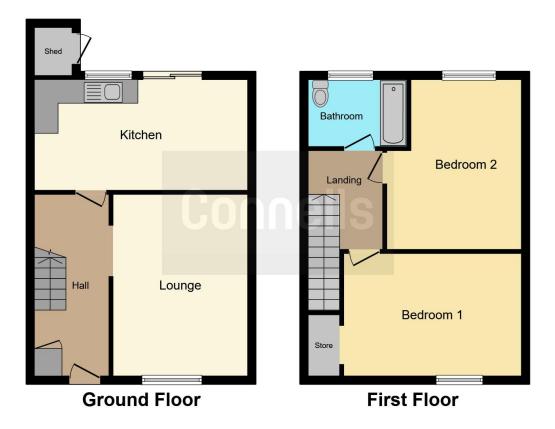

### **Property Description**

This two bedroom mid terraced property is in need of full renovation and is an ideal opportunity for investment. The property is close to local amenities, transport links and viewings are recommended. In brief the property comprises of, entrance hall, lounge, kitchen, landing area, two bedrooms, family bathroom and rear garden.

## **Entrance Hall**

Having stairs rising to first floor understairs cupboard, radiator and door to:

#### Lounge

11' 2" x 14' 2" (  $3.40m\ x\ 4.32m$  ) Having double glazed window to front and radiator

#### Kitchen

8' 9" x 17' 7" ( 2.67m x 5.36m )

Having double glazed window to rear, sliding double glazed door to rear, radiator, boiler and space for plumbing.

#### Landing

Having loft access and doors to:

## **Bedroom One**

9' 11" x 14' 7" ( 3.02m x 4.45m ) Having double glazed window to the front, radiator and storage cupboard

# Bedroom Two

11' 8" max x 13' 5" max ( 3.56m max x 4.09m max ) Having double glazed window to rear and radiator

## Bathroom

Having double glazed window to rear, bath and  $\ensuremath{\mathsf{wc}}$ 