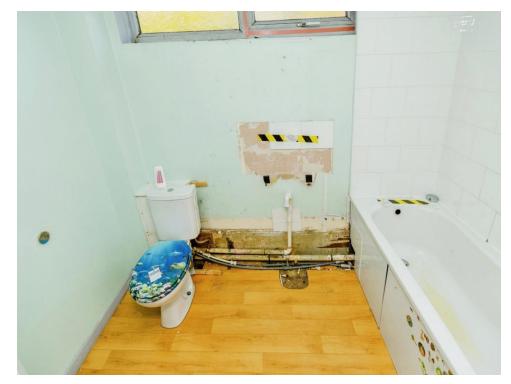

## Bathroom

Having double glazed window to rear, bath and  $\ensuremath{\mathsf{wc}}$ 