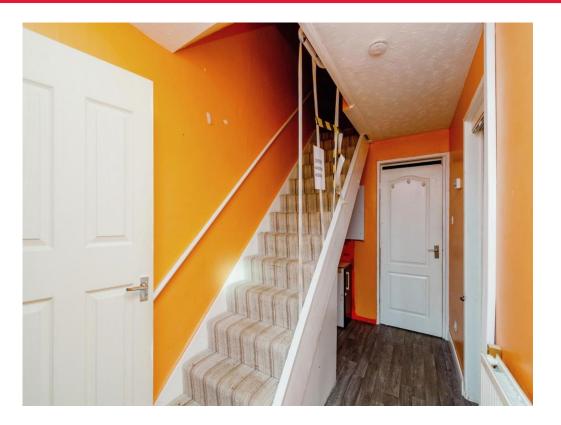

## **Entrance Hall**

Having stairs rising to first floor understairs cupboard, radiator and door to: