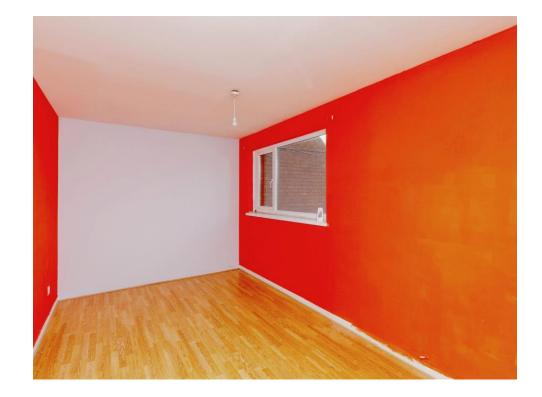

#### Lounge

11' 2" x 14' 2" (  $3.40m\ x\ 4.32m$  ) Having double glazed window to front and radiator