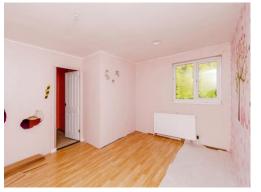

## **Bedroom One**

9' 11" x 14' 7" ( 3.02m x 4.45m ) Having double glazed window to the front, radiator and storage cupboard

# Bedroom Two

11' 8" max x 13' 5" max ( 3.56m max x 4.09m max ) Having double glazed window to rear and radiator