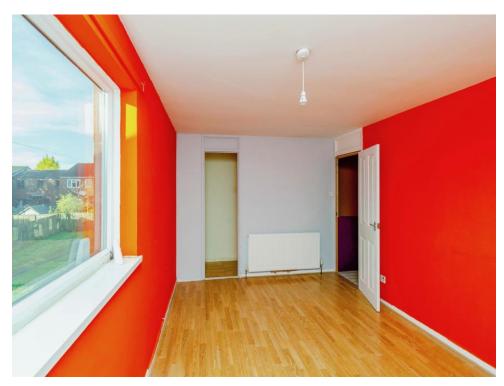

#### Lounge

11' 2" x 14' 2" (  $3.40m\ x\ 4.32m$  ) Having double glazed window to front and radiator