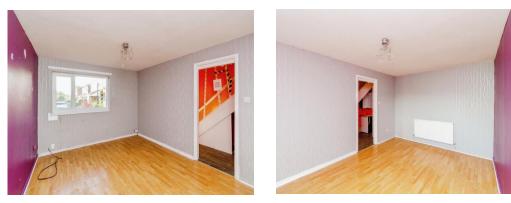

#### Lounge

11' 2" x 14' 2" (  $3.40m\ x\ 4.32m$  ) Having double glazed window to front and radiator

## **Bedroom One**

9' 11" x 14' 7" ( 3.02m x 4.45m ) Having double glazed window to the front, radiator and storage cupboard

# Bedroom Two

11' 8" max x 13' 5" max ( 3.56m max x 4.09m max ) Having double glazed window to rear and radiator