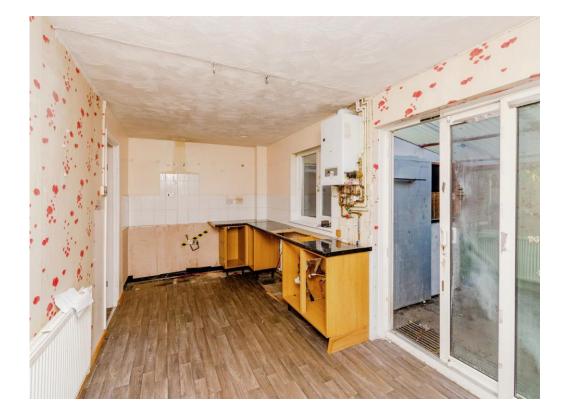

#### Kitchen

8' 9" x 17' 7" ( 2.67m x 5.36m )

Having double glazed window to rear, sliding double glazed door to rear, radiator, boiler and space for plumbing.