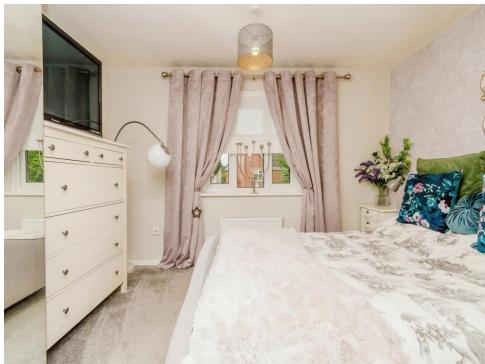

#### **Bedroom One**

8' 10" x 11' 10" ( 2.69m x 3.61m )

Having double glazed window to rear and radiator

#### **Bedroom Two**

9' 10" x 9' 9" ( 3.00m x 2.97m )

Having double glazed window to rear and radiator