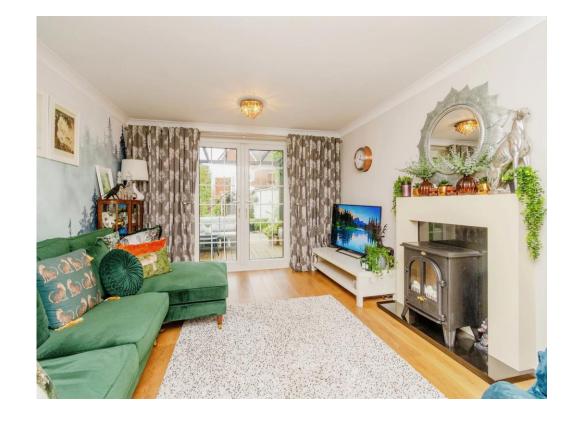

# Lounge

14' 11" x 11' 9" ( 4.55m x 3.58m )

Having double glazed double doors to rear and radiator