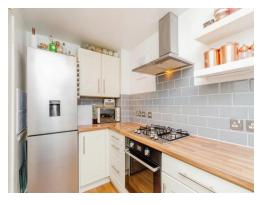

# Kitchen

7' 4" x 9' 8" ( 2.24m x 2.95m )

Having double glazed windows to front, wall and base units with work surfaces over, stainless steel sink drainer, space for appliances, boiler and radiator