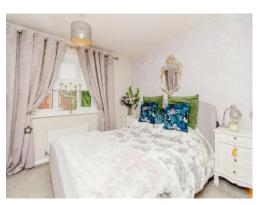

#### **Bedroom One**

8' 10" x 11' 10" ( 2.69m x 3.61m )

Having double glazed window to rear and radiator

#### **Bedroom Two**

9' 10" x 9' 9" ( 3.00m x 2.97m )

Having double glazed window to rear and radiator