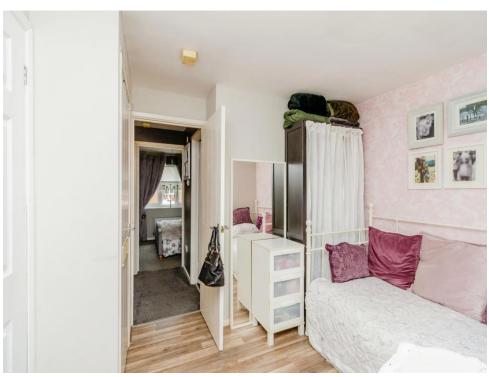

#### **Bedroom One**

8' 10" x 11' 10" ( 2.69m x 3.61m )

Having double glazed window to rear and radiator

#### **Bedroom Two**

9' 10" x 9' 9" ( 3.00m x 2.97m )

Having double glazed window to rear and radiator