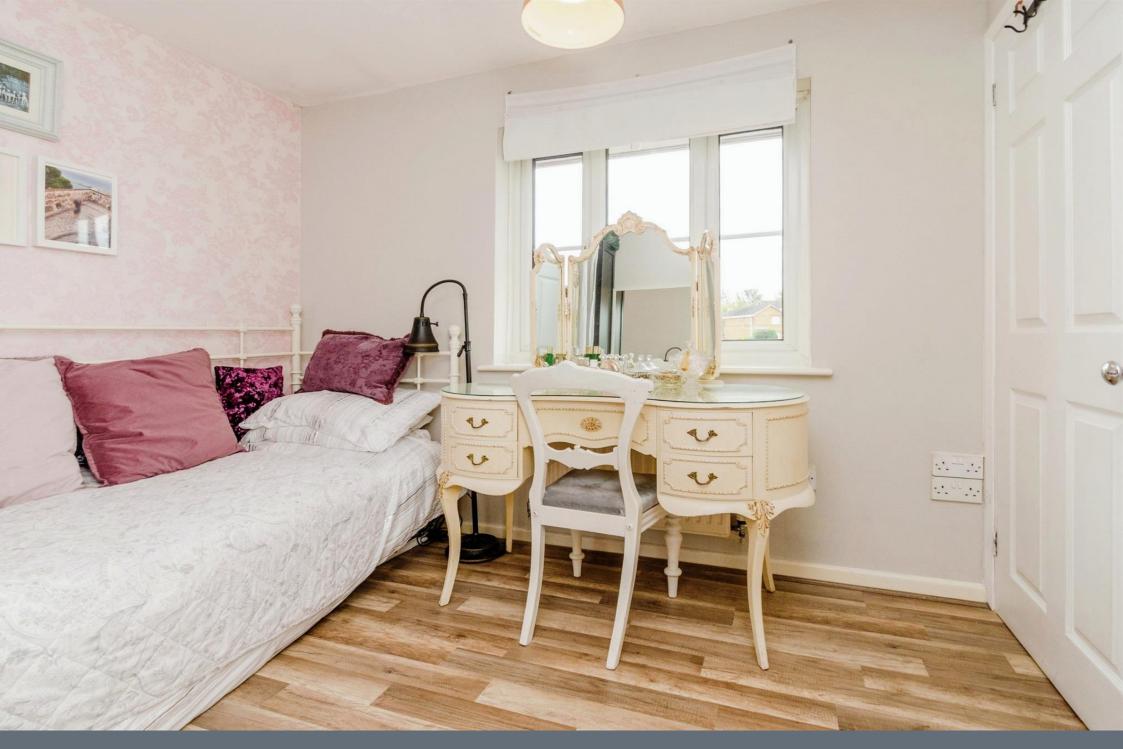

#### **Bedroom One**

8' 10" x 11' 10" ( 2.69m x 3.61m )

Having double glazed window to rear and radiator

#### **Bedroom Two**

9' 10" x 9' 9" ( 3.00m x 2.97m )

Having double glazed window to rear and radiator