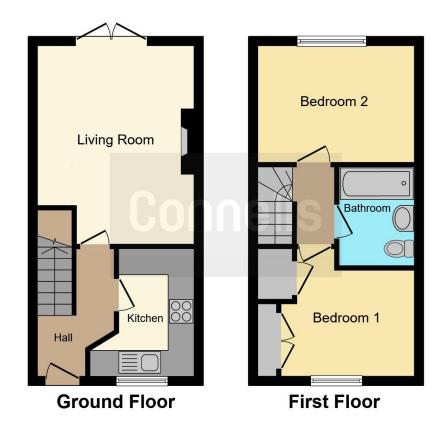

# **Property Description**

This well maintained two bedroom semi detached house is situated close to local amenities, transport links and schools and in brief the property comprises of entrance hall, kitchen, lounge, landing, two bedrooms, bathroom, rear garden and driveway.

#### **Entrance Hall**

Having stairs rising to first floor and radiator

# Lounge

14' 11" x 11' 9" ( 4.55m x 3.58m )

Having double glazed double doors to rear and radiator

# Kitchen

7' 4" x 9' 8" ( 2.24m x 2.95m )

Having double glazed windows to front, wall and base units with work surfaces over, stainless steel sink drainer, space for appliances, boiler and radiator

## **First Floor**

# Landing

Having loft access and doors:

#### **Bedroom One**

8' 10" x 11' 10" ( 2.69m x 3.61m )

Having double glazed window to rear and radiator

#### **Bedroom Two**

9' 10" x 9' 9" ( 3.00m x 2.97m )

Having double glazed window to rear and radiator

## **Bathroom**

Having wc, wash hand basin, extractor fan and radiator

# Outside

To the front of the property is a driveway and gated side access

To the rear of the property has decking, pebbled area, shed and water tap.

Residential Sales & Lettings | Mortgage Services | Conveyancing | Surveyors | Land & New Homes