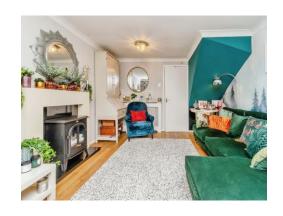

# Lounge

14' 11" x 11' 9" ( 4.55m x 3.58m )

Having double glazed double doors to rear and radiator