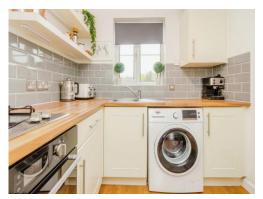

# Kitchen

7' 4" x 9' 8" ( 2.24m x 2.95m )

Having double glazed windows to front, wall and base units with work surfaces over, stainless steel sink drainer, space for appliances, boiler and radiator