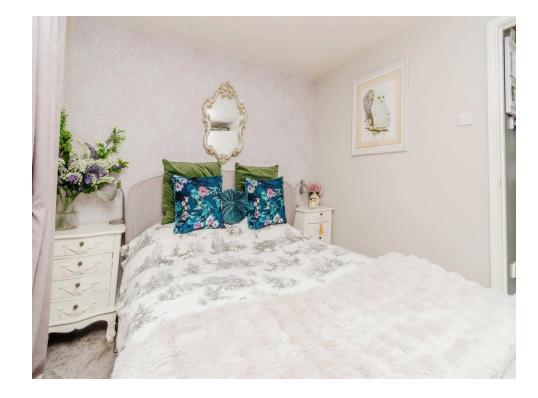

#### **Bedroom One**

8' 10" x 11' 10" ( 2.69m x 3.61m )

Having double glazed window to rear and radiator

#### **Bedroom Two**

9' 10" x 9' 9" ( 3.00m x 2.97m )

Having double glazed window to rear and radiator