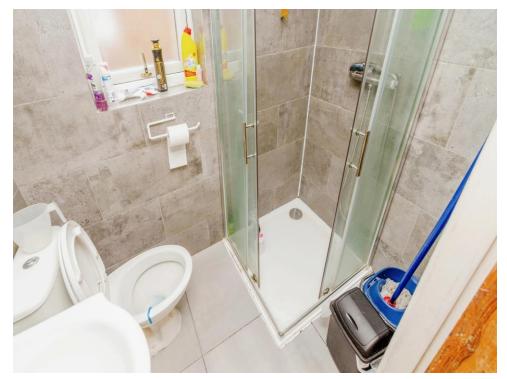

#### Shower Room

Having a double glazed window to side, walk in shower cubicle, low level wc, wash hand basin, complimentary tiling and tiled floor