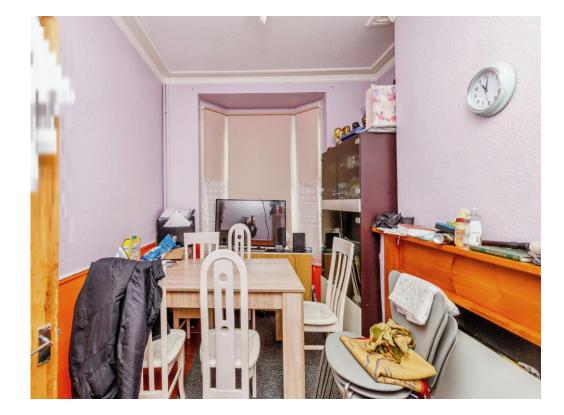

# **Front Reception Room**

13' 10" into bay x 9' 2" into recess ( 4.22m into bay x 2.79m into recess )

Having a double glazed bay window to front

#### **Rear Reception Room**

12' 8" into recess x 11' 11" ( 3.86m into recess x 3.63m )

Having a double glazed window to rear, radiator and door to: