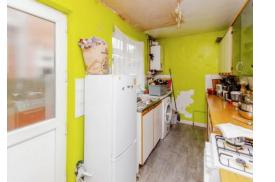

#### **Kitchen**

#### 14' 4" x 6' 11" ( 4.37m x 2.11m )

Having a double glazed window to side, wall and base units with work tops over, cooker point, stainless steel sink drainer, gch boiler, point for washing machine and double glazed door to rear