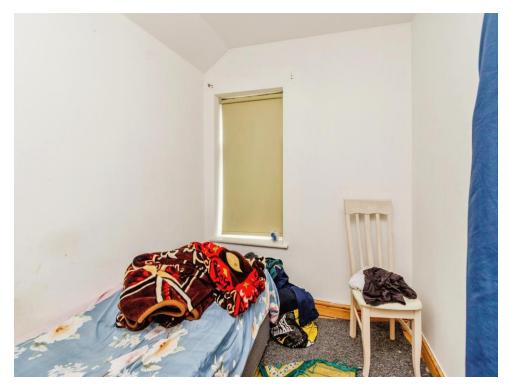

#### **Bedroom Three**

7' 10" x 6' 11" ( 2.39m x 2.11m ) Having a double glazed window to rear and radiator

#### Shower Room

Having a double glazed window to side, walk in shower cubicle, low level wc, wash hand basin, complimentary tiling and tiled floor