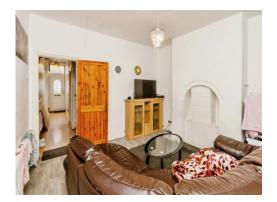

# **Front Reception Room**

13' 10" into bay x 9' 2" into recess ( 4.22m into bay x 2.79m into recess )

Having a double glazed bay window to front

#### **Rear Reception Room**

12' 8" into recess x 11' 11" ( 3.86m into recess x 3.63m )

Having a double glazed window to rear, radiator and door to: