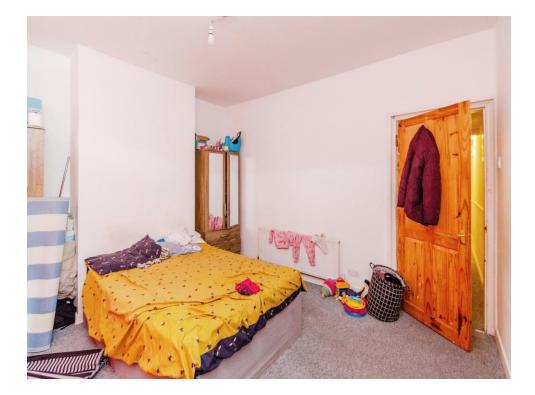

#### **Bedroom One**

12' 8" into recess x 11' 10" ( 3.86m into recess x 3.61m )

Having two double glazed windows to front and radiator

# Bedroom Two

11' 11" x 9' 5" into recess ( 3.63m x 2.87m into recess )

Having a double glazed window to rear, loft access point and radiator

#### **Bedroom Three**

7' 10" x 6' 11" ( 2.39m x 2.11m ) Having a double glazed window to rear and radiator