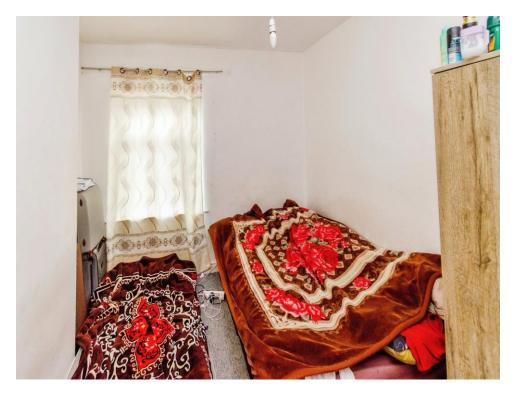

#### **Bedroom One**

12' 8" into recess x 11' 10" ( 3.86m into recess x 3.61m )

Having two double glazed windows to front and radiator

# Bedroom Two

11' 11" x 9' 5" into recess ( 3.63m x 2.87m into recess )

Having a double glazed window to rear, loft access point and radiator