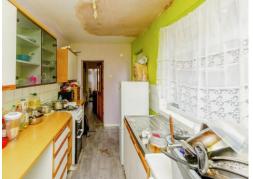

#### **Kitchen**

#### 14' 4" x 6' 11" ( 4.37m x 2.11m )

Having a double glazed window to side, wall and base units with work tops over, cooker point, stainless steel sink drainer, gch boiler, point for washing machine and double glazed door to rear