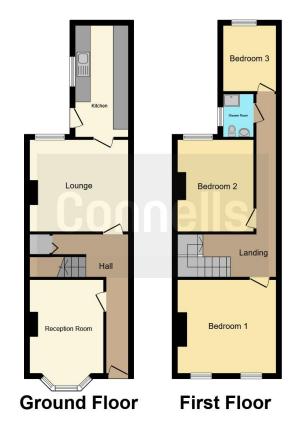

# **Property Description**

Offering an ideal investment opportunity with tenant currently in situ. This traditional style three bedroom mid terraced property is conveniently located close to local amenities and transport links and briefly comprises of entrance hall, two reception rooms. kitchen, first floor shower room and rear garden.

#### Entrance Hall

Having stairs rising to first floor, radiator and doors to:

# **Front Reception Room**

13' 10" into bay x 9' 2" into recess ( 4.22m into bay x 2.79m into recess )

Having a double glazed bay window to front

#### **Rear Reception Room**

12' 8" into recess x 11' 11" ( 3.86m into recess x 3.63m )

Having a double glazed window to rear, radiator and door to:

#### **Kitchen**

#### 14' 4" x 6' 11" ( 4.37m x 2.11m )

Having a double glazed window to side, wall and base units with work tops over, cooker point, stainless steel sink drainer, gch boiler, point for washing machine and double glazed door to rear

#### **First Floor**

#### Landing

Having radiator and doors to

#### **Bedroom One**

12' 8" into recess x 11' 10" ( 3.86m into recess x 3.61m )

Having two double glazed windows to front and radiator

# Bedroom Two

11' 11" x 9' 5" into recess ( 3.63m x 2.87m into recess )

Having a double glazed window to rear, loft access point and radiator

#### **Bedroom Three**

7' 10" x 6' 11" ( 2.39m x 2.11m ) Having a double glazed window to rear and radiator

#### Shower Room

Having a double glazed window to side, walk in shower cubicle, low level wc, wash hand basin, complimentary tiling and tiled floor