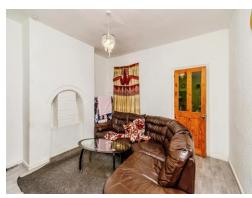

# **Front Reception Room**

13' 10" into bay x 9' 2" into recess ( 4.22m into bay x 2.79m into recess )

Having a double glazed bay window to front

#### **Rear Reception Room**

12' 8" into recess x 11' 11" ( 3.86m into recess x 3.63m )

Having a double glazed window to rear, radiator and door to: