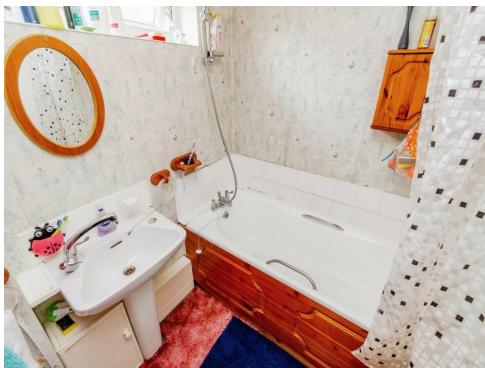

#### Bathroom

Having a double glazed window to the front, bath with shower attachment over, wash-hand basin, heated towel rail, cupboard housing GCH boiler.