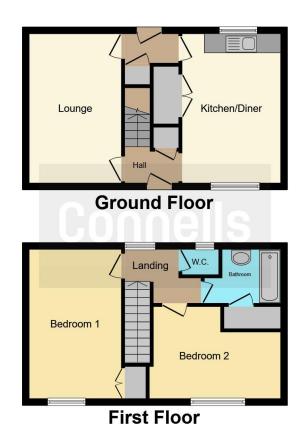

### **Property Description**

Benefiting from No Upward Chain, this midterrace property is conveniently positioned close to Walsall Town Centre and briefly comprises of entrance hall, fitted kitchen/diner, lounge, first floor bathroom, two double bedrooms, enclosed rear garden and off road parking.

### **Entrance Hall**

Having storage cupboard and doors to:

### **Fitted Kitchen**

15' 8" x 9' 10" ( 4.78m x 3.00m )

Having a double glazed window to the front and rear, a range of fitted wall and base units with work-tops over, stainless steel sink and drainer, cooker point, plumbing for washing machine, space for appliances, two storage cupboards, radiator and door to rear hallway.

### Lounge

15' 8" x 9' 4" ( 4.78m x 2.84m )

Having a double glazed window to the rear and radiator.

### Rear Hall

Having stairs rising to first floor, storage cupboard and double glazed door to rear.

### Landing

Having radiator and doors to:

### **Bedroom One**

15' 8" x 9' 10" ( 4.78m x 3.00m )

Having a double glazed window to the rear, storage cupboard and radiator.

### **Bedroom Two**

13' 8" max x 9' 10" ( 4.17m max x 3.00m )

Having a double glazed window to the rear and radiator.

#### Wc

Having double glazed window to the front and low level wc.

#### Bathroom

Having a double glazed window to the front, bath with shower attachment over, wash-hand basin, heated towel rail, cupboard housing GCH boiler.