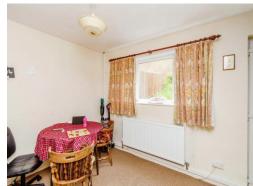

### Lounge

15' 8" x 9' 4" ( 4.78m x 2.84m )

Having a double glazed window to the rear and radiator.