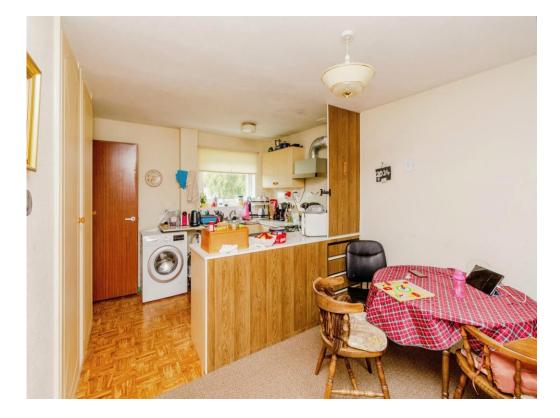

### **Fitted Kitchen**

15' 8" x 9' 10" ( 4.78m x 3.00m )

Having a double glazed window to the front and rear, a range of fitted wall and base units with work-tops over, stainless steel sink and drainer, cooker point, plumbing for washing machine, space for appliances, two storage cupboards, radiator and door to rear hallway.