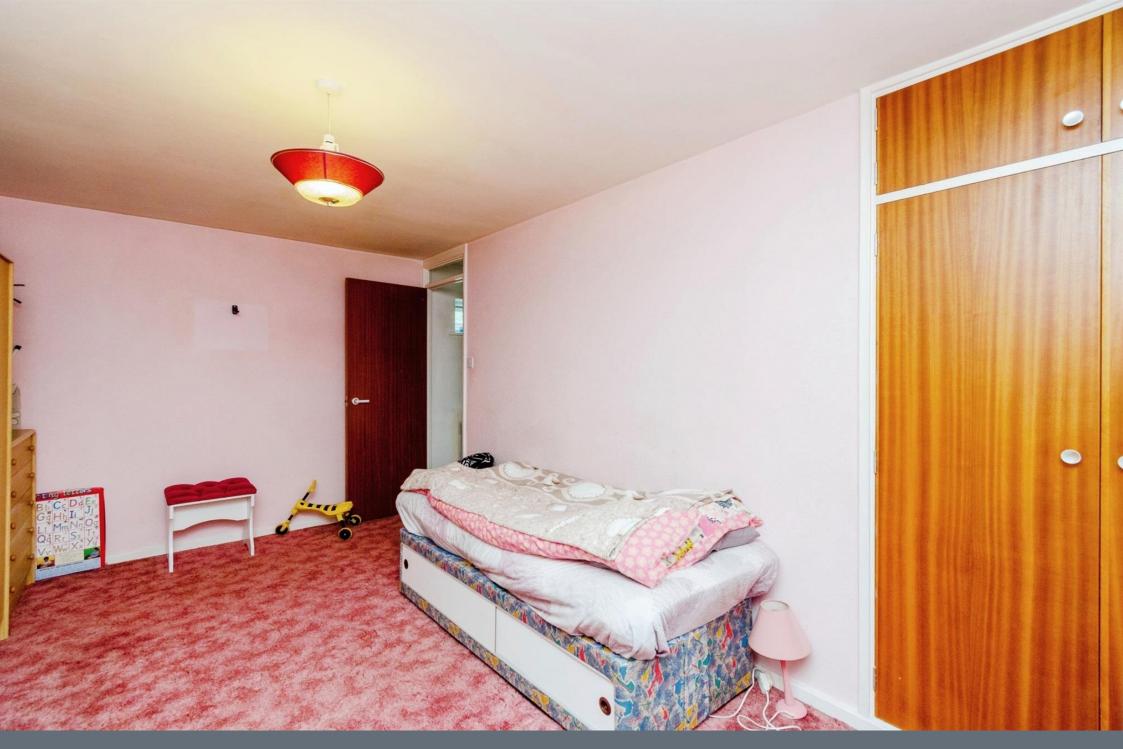

### **Bedroom One**

15' 8" x 9' 10" ( 4.78m x 3.00m )

Having a double glazed window to the rear, storage cupboard and radiator.