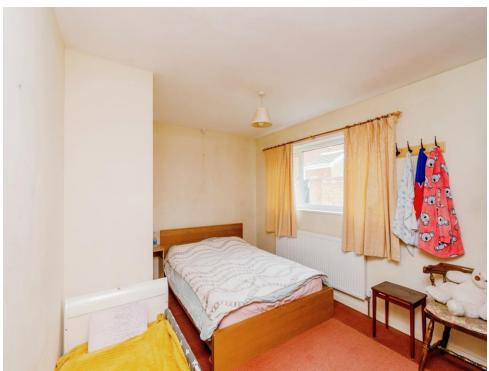

### **Bedroom Two**

13' 8" max x 9' 10" ( 4.17m max x 3.00m )

Having a double glazed window to the rear and radiator.