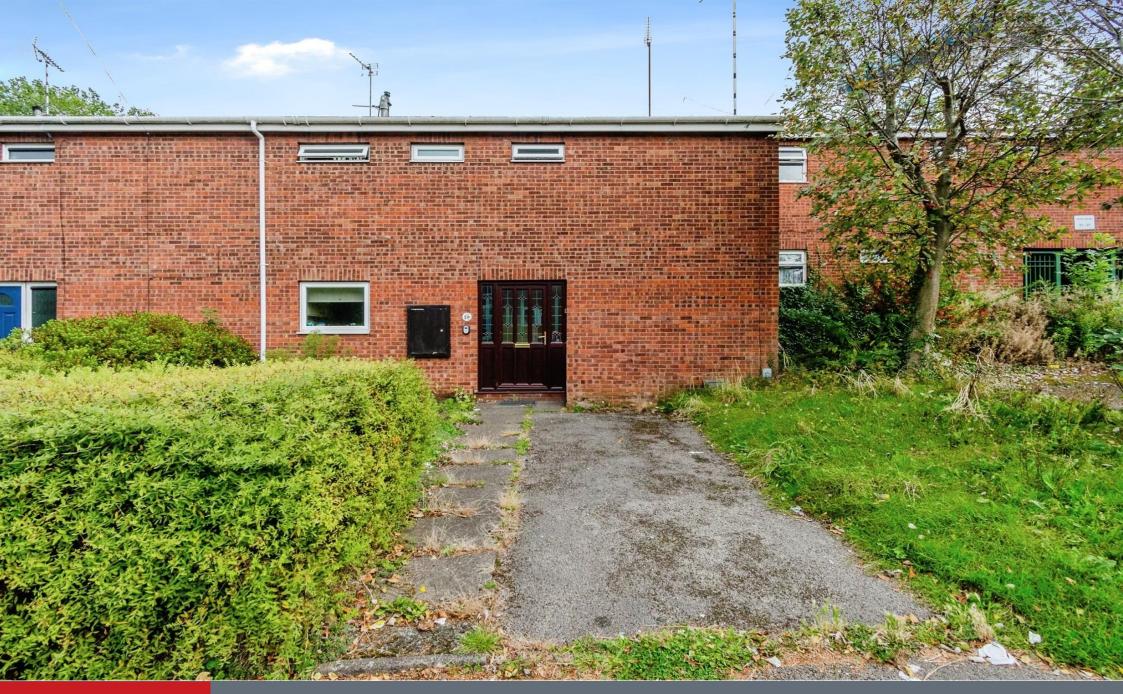

### **Property Description**

Benefiting from No Upward Chain, this midterrace property is conveniently positioned close to Walsall Town Centre and briefly comprises of entrance hall, fitted kitchen/diner, lounge, first floor bathroom, two double bedrooms, enclosed rear garden and off road parking.

#### Outside

To the rear of the property is an enclosed garden having panel fencing, slabbed patio area, brick-built outbuilding and gate

providing side access.

To the front of the property is a driveway providing off road parking.