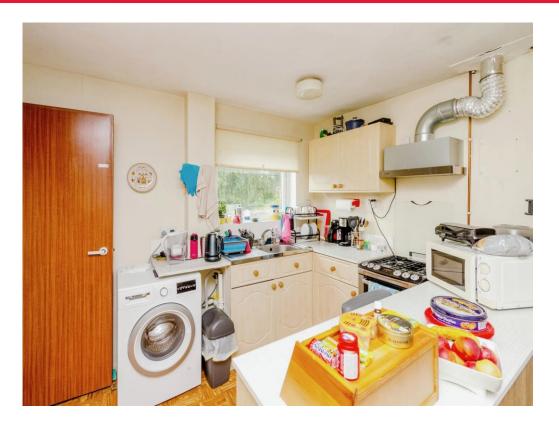

### **Fitted Kitchen**

15' 8" x 9' 10" ( 4.78m x 3.00m )

Having a double glazed window to the front and rear, a range of fitted wall and base units with work-tops over, stainless steel sink and drainer, cooker point, plumbing for washing machine, space for appliances, two storage cupboards, radiator and door to rear hallway.