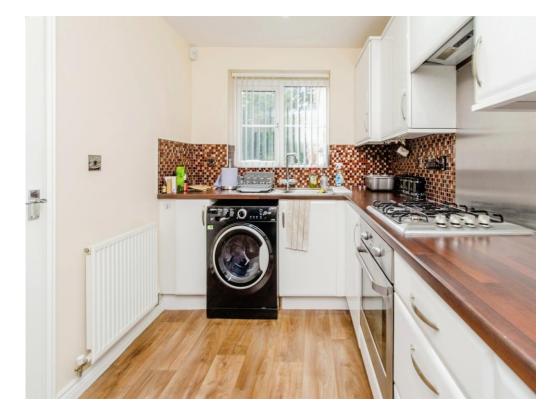

# Kitchen

10' 3" x 7' 3" ( 3.12m x 2.21m )

Having double glazed window to front, wall and base units with work surfaces over, integrated oven, gas hob and cooker hood, space for appliances and plumbing, stainless steel sink drainer, boiler cupboard and spotlights.