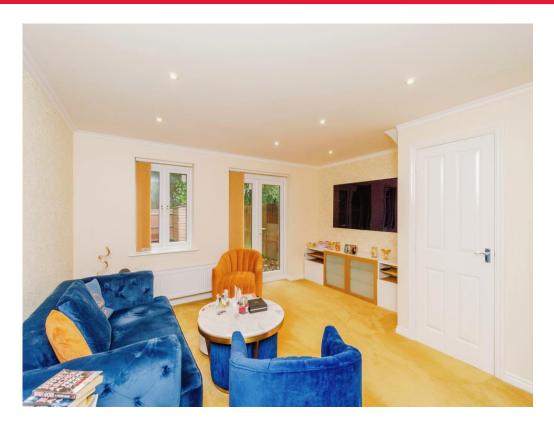

# Lounge

14' 10" max x 14' 6" max ( 4.52m max x 4.42m max )

Having double glazed window to the rear, understairs cupboard, radiator and double doors to rear garden