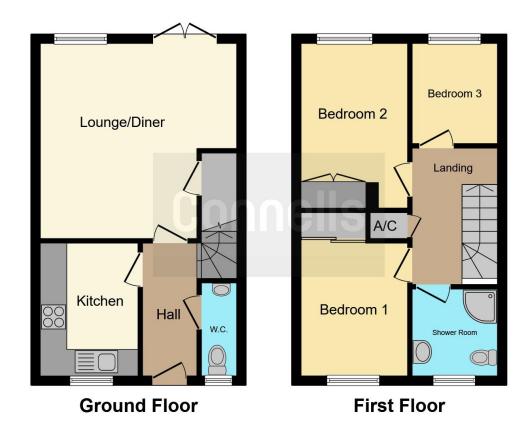

# **Property Description**

This well presented three bedroom end terraced property is situated in a cul-de-sac location and is an ideal opportunity for first time buyers. The property comprises of entrance hall, lounge, kitchen, downstairs wc, first floor landing, three bedrooms, family bathroom, allocated parking and rear garden.

#### **Entrance Hall**

Having stairs rising to first floor, radiator, spotlights and door to:

# Lounge

14' 10" max x 14' 6" max ( 4.52m max x 4.42m max )

Having double glazed window to the rear, understairs cupboard, radiator and double doors to rear garden

# Kitchen

10' 3" x 7' 3" ( 3.12m x 2.21m )

Having double glazed window to front, wall and base units with work surfaces over, integrated oven, gas hob and cooker hood, space for appliances and plumbing, stainless steel sink drainer, boiler cupboard and spotlights.

# **Downstairs Wc**

Having double glazed window to the front, wc, vanity unit with inset sink and radiator

#### First Floor

# Landing

Having airing cupboard, loft access with ladders and doors to:

#### **Bedroom One**

7' 9" x 9' 6" ( 2.36m x 2.90m )

Having double glazed window to the front, fitted wardrobe and radiator

# **Bedroom Two**

7' 9" max x 12' 2" max ( 2.36m max x 3.71m max )

Having double glazed window to the rear, fitted wardrobe and radiator

## **Bedroom Three**

7' 4" x 6' 6" ( 2.24m x 1.98m )

Having double glazed window to the rear and radiator

# **Family Bathroom**

Having double glazed window to the front, wc, wash hand basin, shower cubicle, heated towel radiator and tiling

# Outside

To the front of the property is allocated communal parking

To the rear of the property is decking, synthetic lawn, shed, water tap and side access.

This floor plan is for illustrative purposes only. It is not drawn to scale. Any measurements, floor areas (including any total floor area), openings and orientation are approximate. No details are guaranteed, they cannot be relied upon for any purpose and they do not form part of any agreement. No liability is taken for any error, omission or misstatement. A party must rely upon its own inspection(s). Powered by www.focalagent.com