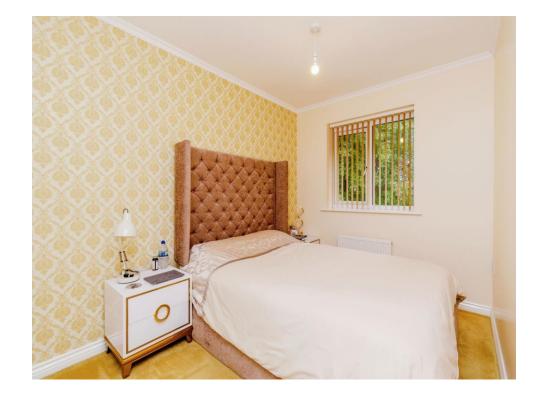

#### **Bedroom One**

7' 9" x 9' 6" ( 2.36m x 2.90m )

Having double glazed window to the front, fitted wardrobe and radiator

# **Bedroom Two**

7' 9" max x 12' 2" max ( 2.36m max x 3.71m max )

Having double glazed window to the rear, fitted wardrobe and radiator

## **Bedroom Three**

7' 4" x 6' 6" ( 2.24m x 1.98m )

Having double glazed window to the rear and radiator