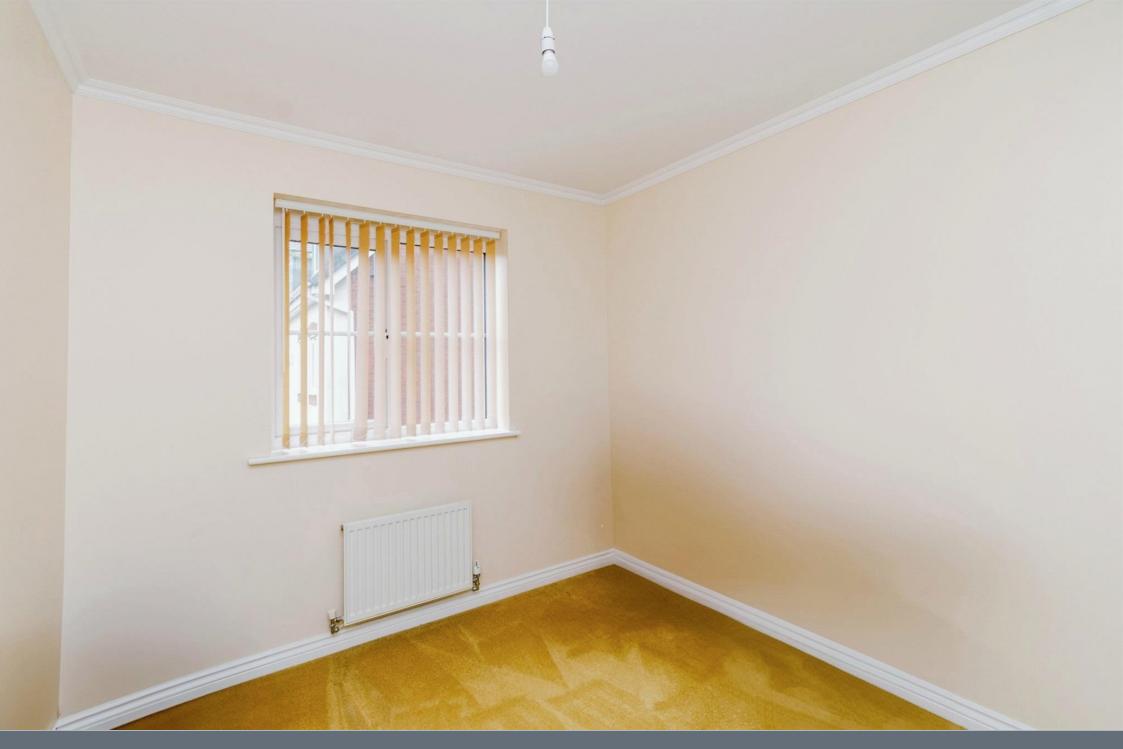

## **Bedroom Three**

7' 4" x 6' 6" ( 2.24m x 1.98m )

Having double glazed window to the rear and radiator