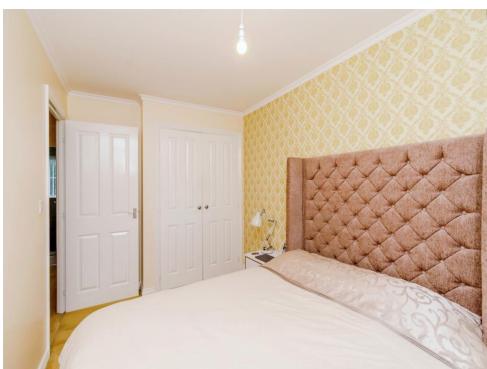

#### **Bedroom One**

7' 9" x 9' 6" ( 2.36m x 2.90m )

Having double glazed window to the front, fitted wardrobe and radiator

# **Bedroom Two**

7' 9" max x 12' 2" max ( 2.36m max x 3.71m max )

Having double glazed window to the rear, fitted wardrobe and radiator

## **Bedroom Three**

7' 4" x 6' 6" ( 2.24m x 1.98m )

Having double glazed window to the rear and radiator