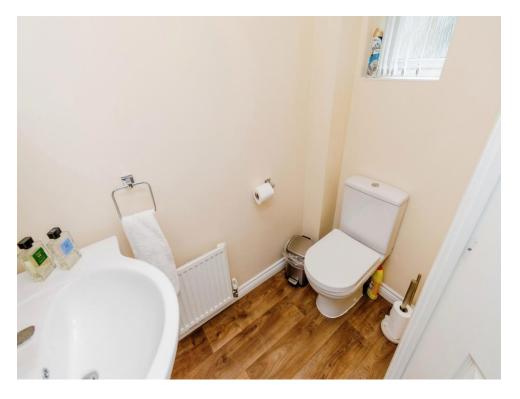

# **Downstairs Wc**

Having double glazed window to the front, wc, vanity unit with inset sink and radiator