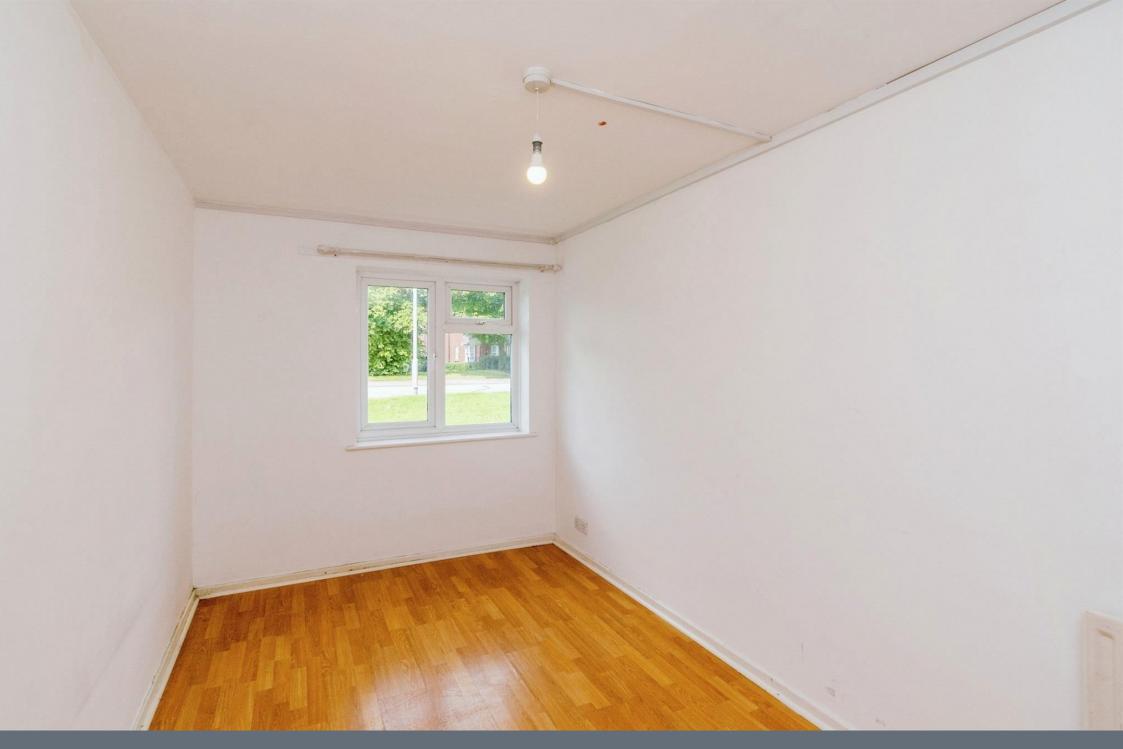

#### **Bedroom One**

18' 10" max x 9' 1" (5.74m max x 2.77m)

Having a double glazed window to front,