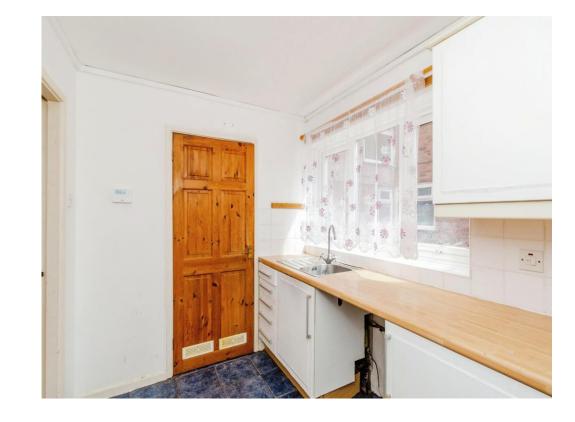

## **Fitted Kitchen**

10' 4" x 6' 9" ( 3.15m x 2.06m )

Having a double glazed window to side, fitted wall and base units with work tops over, stainless steel sink and drainer with mixer tap, integrated oven and hob, plumbing for washing machine, tiling to splash back, radiator, tiled floor and cupboard housing gch boiler.