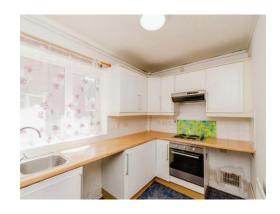

## **Fitted Kitchen**

10' 4" x 6' 9" ( 3.15m x 2.06m )

Having a double glazed window to side, fitted wall and base units with work tops over, stainless steel sink and drainer with mixer tap, integrated oven and hob, plumbing for washing machine, tiling to splash back, radiator, tiled floor and cupboard housing gch boiler.