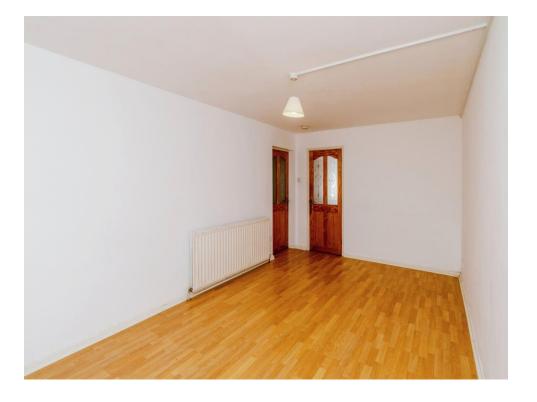

# Lounge

16' 7" x 10' 4" ( 5.05m x 3.15m )

Having a double glazed window to front, radiator and laminate flooring