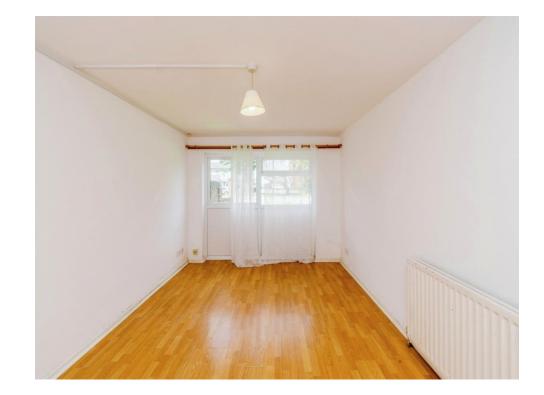

#### **Bedroom One**

18' 10" max x 9' 1" (5.74m max x 2.77m)

Having a double glazed window to front,

## **Bedroom Two**

12' 9" x 7' 6" ( 3.89m x 2.29m )

radiator and laminate flooring

Having a double glazed window to front, radiator and laminate flooring