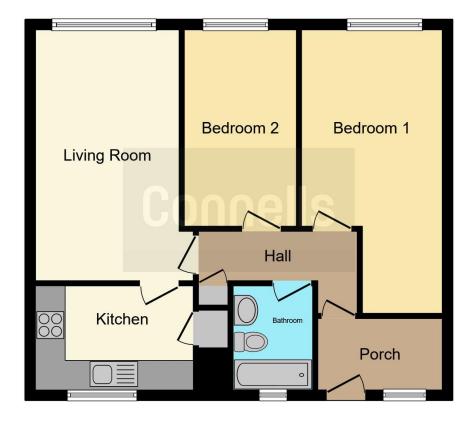

#### Bathroom

Having a double glazed window to side, bath with electric shower over, wash hand basin, low level wc, radiator and tiled floor

This floor plan is for illustrative purposes only. It is not drawn to scale. Any measurements, floor areas (including any total floor area), openings and orientation are approximate. No details are guaranteed, they cannot be relied upon for any purpose and they do not form part of any agreement. No liability is taken for any error, omission or misstatement. A party must rely upon its own inspection(s). Powered by www.focalagent.com