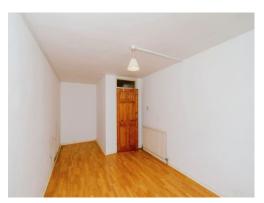

#### **Bedroom One**

18' 10" max x 9' 1" (5.74m max x 2.77m)

Having a double glazed window to front,

## **Bedroom Two**

12' 9" x 7' 6" ( 3.89m x 2.29m )

radiator and laminate flooring

Having a double glazed window to front, radiator and laminate flooring