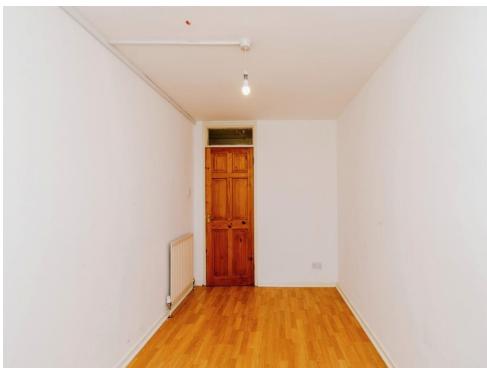

### **Entrance Hall**

Having intercom telephone, storage cupboard, radiator, laminate flooring and doors to: