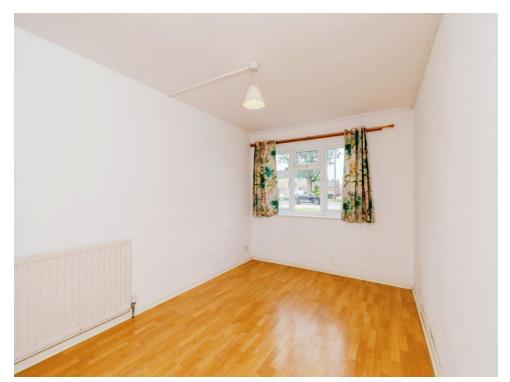

## **Bedroom Two**

12' 9" x 7' 6" ( 3.89m x 2.29m )

radiator and laminate flooring

Having a double glazed window to front, radiator and laminate flooring