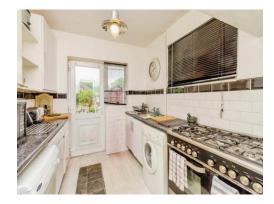

#### Kitchen

 $4' 10" \max x 7' 10" \max (1.47m \max x 2.39m \max)$ 

Having double glazed window to side and rear, wall and base units with work surfaces over, stainless steel sink drainer, space for appliances and door to rear garden