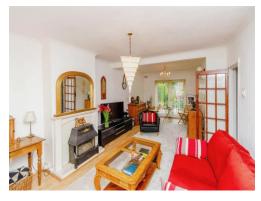

## **Through Lounge**

26' into bay  $\times$  12' max ( 7.92m into bay  $\times$  3.66m max )

Having double glazed bay window to the front, double glazed double doors to rear, two radiators, gas fire and wall lighting