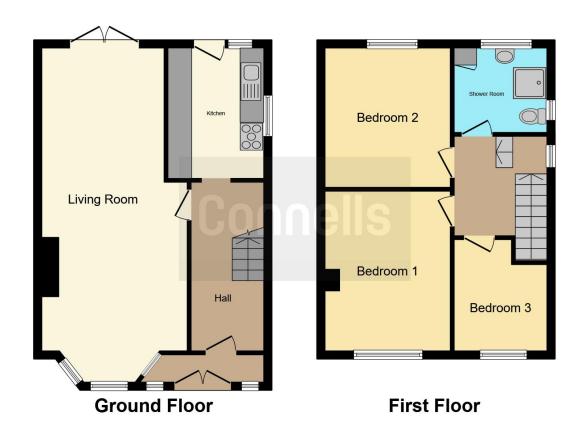

# **Property Description**

This well maintained three bedroom semi detached property with no upward chain is situated in a popular residential location. In brief the property comprises of porch, entrance hall, through lounge, kitchen, landing area, three bedrooms, shower room, rear garden and garage.

#### **Entrance Hall**

Having stairs rising to first floor, under stairs storage, radiator, doors to kitchen and lounge,

## **Through Lounge**

26' into bay  $\times$  12' max ( 7.92m into bay  $\times$  3.66m max )

Having double glazed bay window to the front, double glazed double doors to rear, two radiators, gas fire and wall lighting

#### Kitchen

 $4' 10" \max x 7' 10" \max (1.47m \max x 2.39m \max)$ 

Having double glazed window to side and rear, wall and base units with work surfaces over, stainless steel sink drainer, space for appliances and door to rear garden

# **First Floor**

# Landing

Having double glazed window to side and doors to:

#### **Bedroom One**

10' 8" x 10' 4" ( 3.25m x 3.15m )

Having double glazed window to rear and radiator

## **Bedroom Two**

10' 8" max x 11' 11" ( 3.25m max x 3.63m )

Having double glazed window to front, wall lighting and radiator

#### **Bedroom Three**

7' 11" x 9' 1" ( 2.41m x 2.77m )

Having double glazed window to front, airing cupboard, storage and radiator

## **Shower Room**

Having double glazed window to rear and side, shower cubicle, wc, wash hand basin, loft access and boiler cupboard