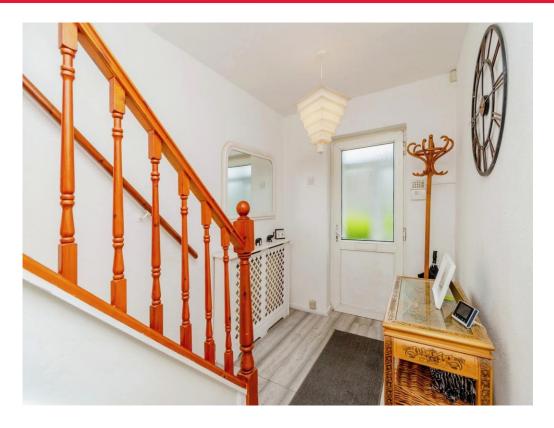

#### **Entrance Hall**

Having stairs rising to first floor, under stairs storage, radiator, doors to kitchen and lounge,