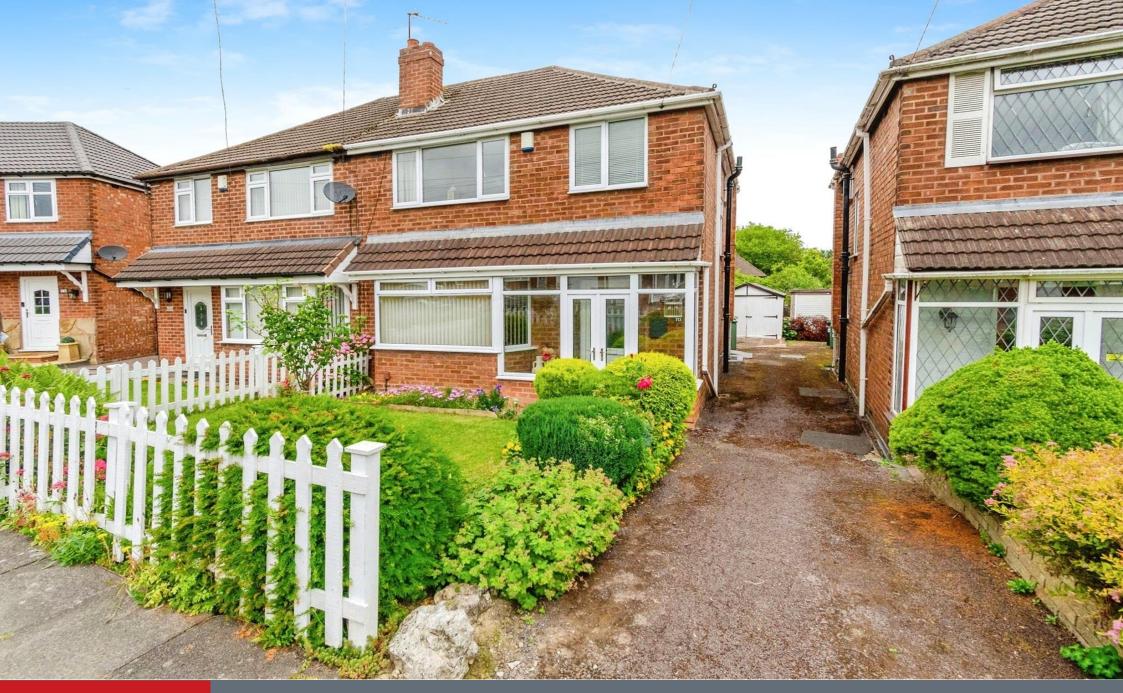

# **Property Description**

This well maintained three bedroom semi detached property with no upward chain is situated in a popular residential location. In brief the property comprises of porch, entrance hall, through lounge, kitchen, landing area, three bedrooms, shower room, rear garden and garage.

#### **Access Via**

Having a double glazed double door and windows to front and side leading to:

# Outside

To the front of the property is grass lawns and flower beds

To the rear of the property is slabbed patio area leading to grass lawns, flower beds, gravel area, two green houses, a shed and garage

# Garage

8' x 18' 3" ( 2.44m x 5.56m )

Having double door and storage

This floor plan is for illustrative purposes only. It is not drawn to scale. Any measurements, floor areas (including any total floor area), openings and orientation are approximate. No details are guaranteed, they cannot be relied upon for any purpose and they do not form part of any agreement. No liability is taken for any error, omission or misstatement. A party must rely upon its own inspection(s). Powered by www.focalagent.com