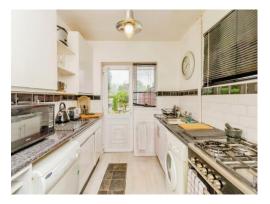

#### Kitchen

 $4' 10" \max x 7' 10" \max (1.47m \max x 2.39m \max)$ 

Having double glazed window to side and rear, wall and base units with work surfaces over, stainless steel sink drainer, space for appliances and door to rear garden