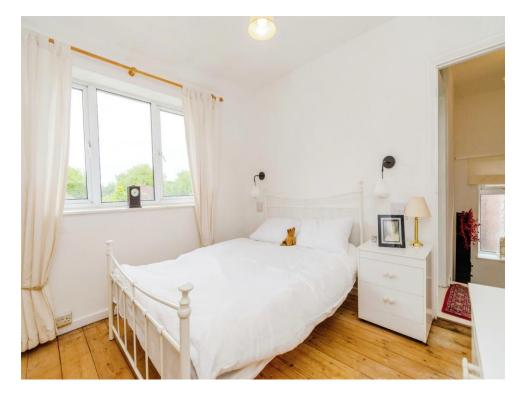

#### **Bedroom One**

10' 8" x 10' 4" ( 3.25m x 3.15m )

Having double glazed window to rear and radiator

## **Bedroom Two**

10' 8" max x 11' 11" ( 3.25m max x 3.63m )

Having double glazed window to front, wall lighting and radiator

#### **Bedroom Three**

7' 11" x 9' 1" ( 2.41m x 2.77m )

Having double glazed window to front, airing cupboard, storage and radiator