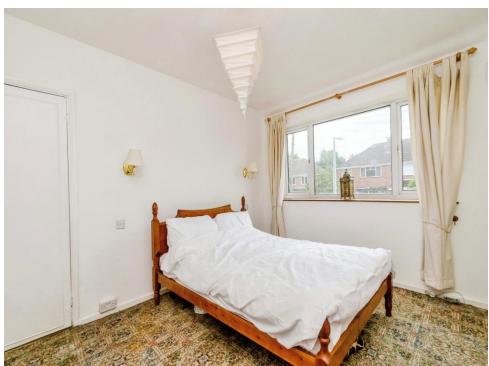

#### **Bedroom One**

10' 8" x 10' 4" ( 3.25m x 3.15m )

Having double glazed window to rear and radiator