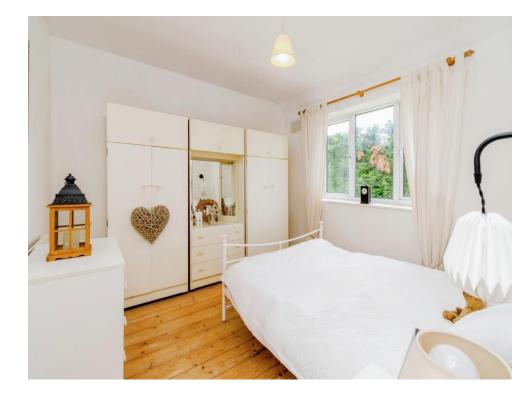

## **Bedroom Two**

10' 8" max x 11' 11" ( 3.25m max x 3.63m )

Having double glazed window to front, wall lighting and radiator