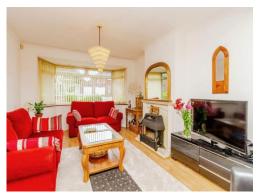

## **Through Lounge**

26' into bay  $\times$  12' max ( 7.92m into bay  $\times$  3.66m max )

Having double glazed bay window to the front, double glazed double doors to rear, two radiators, gas fire and wall lighting