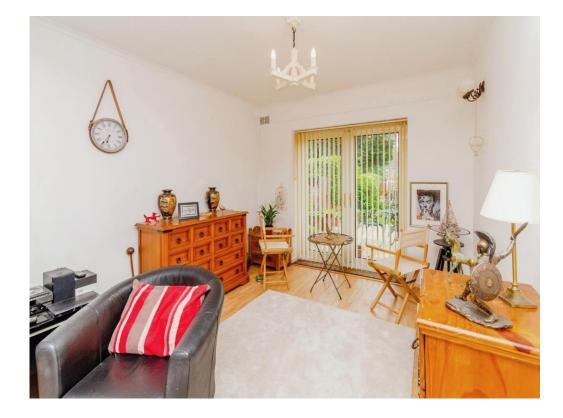

## **Through Lounge**

26' into bay  $\times$  12' max ( 7.92m into bay  $\times$  3.66m max )

Having double glazed bay window to the front, double glazed double doors to rear, two radiators, gas fire and wall lighting