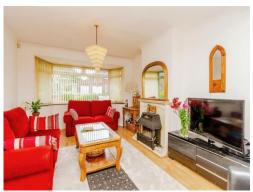

## **Through Lounge**

26' into bay  $\times$  12' max ( 7.92m into bay  $\times$  3.66m max )

Having double glazed bay window to the front, double glazed double doors to rear, two radiators, gas fire and wall lighting