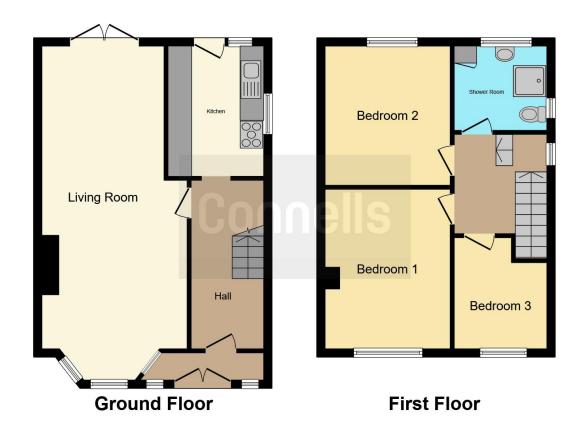

## **Property Description**

This well maintained three bedroom semi detached property with no upward chain is situated in a popular residential location. In brief the property comprises of porch, entrance hall, through lounge, kitchen, landing area, three bedrooms, shower room, rear garden and garage.

## **Through Lounge**

26' into bay  $\times$  12' max ( 7.92m into bay  $\times$  3.66m max )

Having double glazed bay window to the front, double glazed double doors to rear, two radiators, gas fire and wall lighting

#### Kitchen

4' 10" max x 7' 10" max ( 1.47m max x 2.39m max )

Having double glazed window to side and rear, wall and base units with work surfaces over, stainless steel sink drainer, space for appliances and door to rear garden

## **First Floor**

## Landing

Having double glazed window to side and doors to:

#### **Bedroom One**

10' 8" x 10' 4" ( 3.25m x 3.15m )

Having double glazed window to rear and radiator

## **Bedroom Two**

10' 8" max x 11' 11" ( 3.25m max x 3.63m )

Having double glazed window to front, wall lighting and radiator

### **Bedroom Three**

7' 11" x 9' 1" ( 2.41m x 2.77m )

Having double glazed window to front, airing cupboard, storage and radiator

## **Shower Room**

Having double glazed window to rear and side, shower cubicle, wc, wash hand basin, loft access and boiler cupboard

# Garage

8' x 18' 3" ( 2.44m x 5.56m ) Having double door and storage

This floor plan is for illustrative purposes only. It is not drawn to scale. Any measurements, floor areas (including any total floor area), openings and orientation are approximate. No details are guaranteed, they cannot be relied upon for any purpose and they do not form part of any agreement. No liability is taken for any error, omission or misstatement. A party must rely upon its own inspection(s). Powered by www.focalagent.com