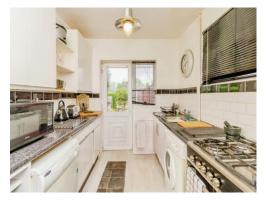

#### Kitchen

4' 10" max x 7' 10" max ( 1.47m max x 2.39m max )

Having double glazed window to side and rear, wall and base units with work surfaces over, stainless steel sink drainer, space for appliances and door to rear garden