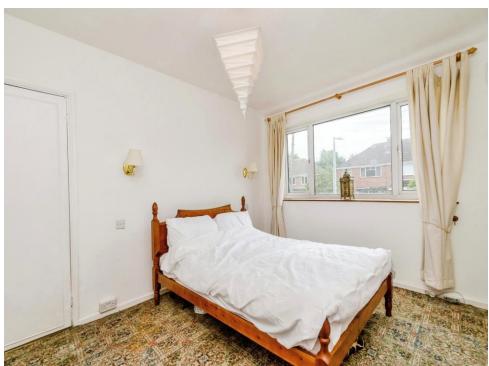

#### **Bedroom One**

10' 8" x 10' 4" ( 3.25m x 3.15m )

Having double glazed window to rear and radiator

## **Bedroom Two**

10' 8" max x 11' 11" ( 3.25m max x 3.63m )

Having double glazed window to front, wall lighting and radiator

### **Bedroom Three**

7' 11" x 9' 1" ( 2.41m x 2.77m )

Having double glazed window to front, airing cupboard, storage and radiator