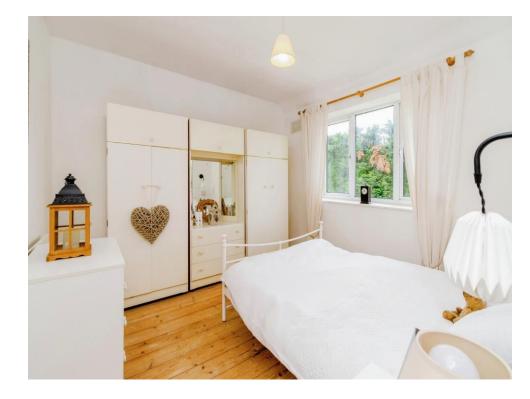

#### **Bedroom One**

10' 8" x 10' 4" ( 3.25m x 3.15m )

Having double glazed window to rear and radiator

## **Bedroom Two**

10' 8" max x 11' 11" ( 3.25m max x 3.63m )

Having double glazed window to front, wall lighting and radiator

### **Bedroom Three**

7' 11" x 9' 1" ( 2.41m x 2.77m )

Having double glazed window to front, airing cupboard, storage and radiator