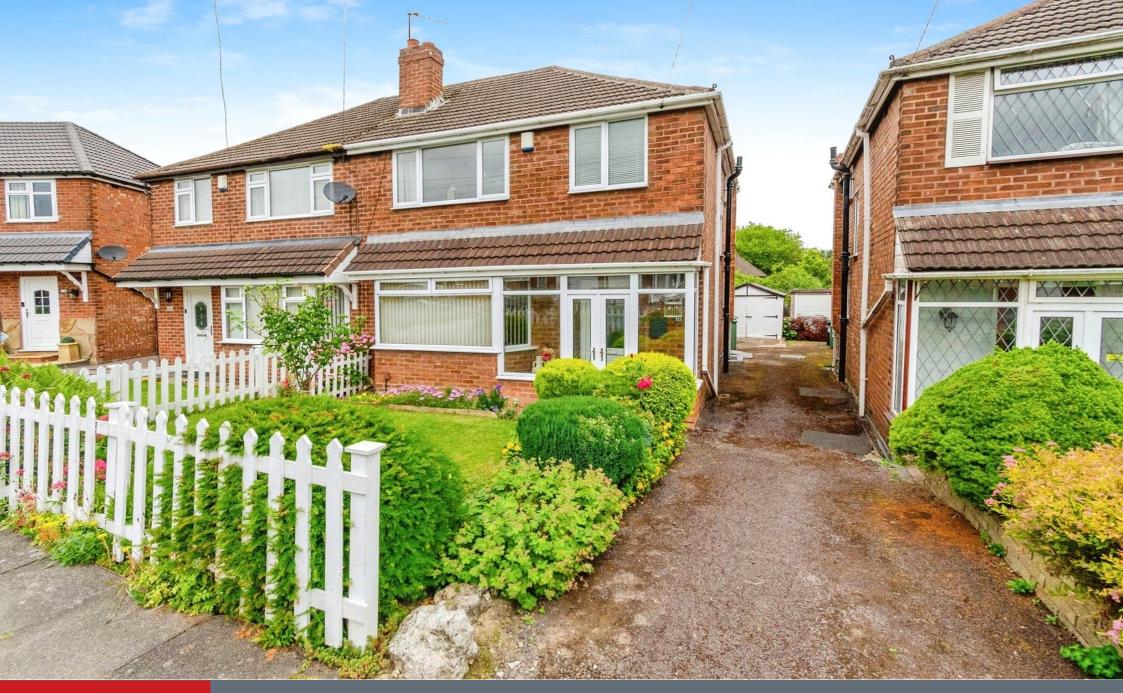

## **Property Description**

This well maintained three bedroom semi detached property with no upward chain is situated in a popular residential location. In brief the property comprises of porch, entrance hall, through lounge, kitchen, landing area, three bedrooms, shower room, rear garden and garage.

#### **Access Via**

Having a double glazed double door and windows to front and side leading to:

## Outside

To the front of the property is grass lawns and flower beds

To the rear of the property is slabbed patio area leading to grass lawns, flower beds, gravel area, two green houses, a shed and garage