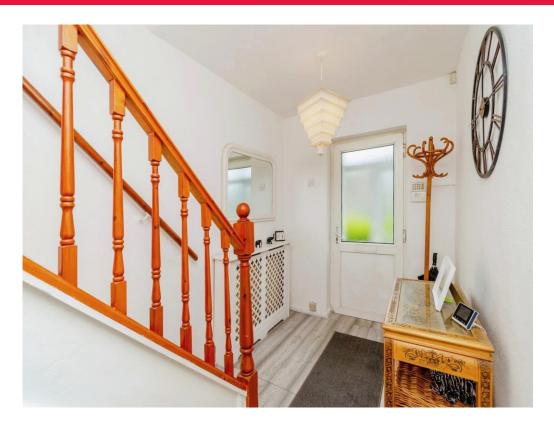

### **Entrance Hall**

Having stairs rising to first floor, under stairs storage, radiator, doors to kitchen and lounge,