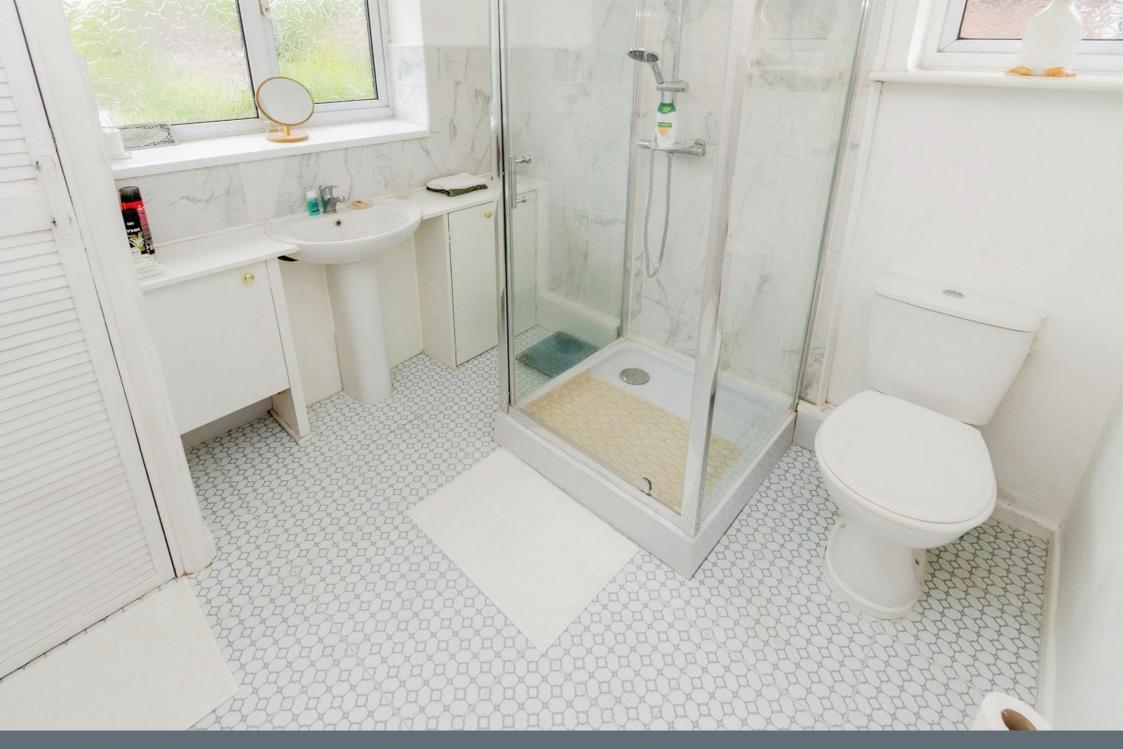

## **Shower Room**

Having double glazed window to rear and side, shower cubicle, wc, wash hand basin, loft access and boiler cupboard