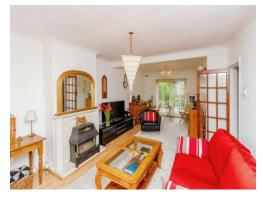

## **Through Lounge**

26' into bay  $\times$  12' max ( 7.92m into bay  $\times$  3.66m max )

Having double glazed bay window to the front, double glazed double doors to rear, two radiators, gas fire and wall lighting