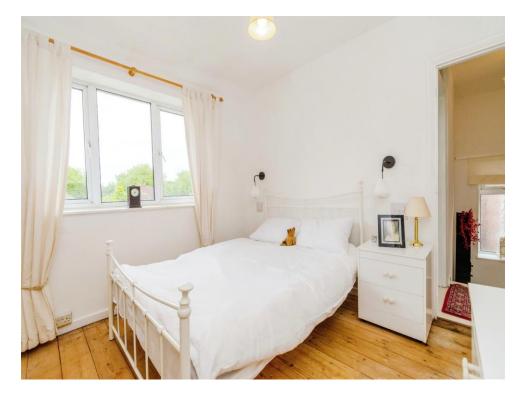

#### **Bedroom One**

10' 8" x 10' 4" ( 3.25m x 3.15m )

Having double glazed window to rear and radiator

## **Bedroom Two**

10' 8" max x 11' 11" ( 3.25m max x 3.63m )

Having double glazed window to front, wall lighting and radiator

### **Bedroom Three**

7' 11" x 9' 1" ( 2.41m x 2.77m )

Having double glazed window to front, airing cupboard, storage and radiator