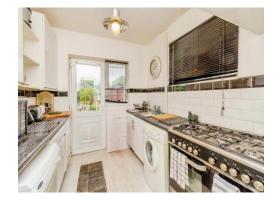

#### Kitchen

4' 10" max x 7' 10" max ( 1.47m max x 2.39m max )

Having double glazed window to side and rear, wall and base units with work surfaces over, stainless steel sink drainer, space for appliances and door to rear garden