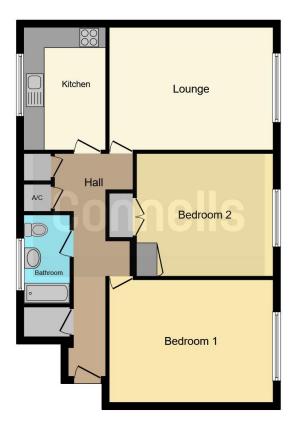

## **Property Description**

Offering an ideal investment opportunity with tenants currently in situ, this two bedroom second floor flat briefly comprises of secure intercom entry system, entrance hall, lounge, fitted kitchen, bathroom and communal parking. The property is conveniently located within easy reach of transport links and local amenities.

## Lounge

15' 7" x 11' 8" ( 4.75m x 3.56m )

Having a double glazed window, radiator and serving hatch to kitchen.

## Kitchen

Having a double glazed window, a range of fitted wall and base units with work-tops over, integrated oven and hob with cooker hood over, stainless steel sink and drainer, plumbing for washing machine, space for appliances, ceiling spotlights and radiator

#### Bathroom

Having a double glazed window, bath with shower over, low level wc, wash-hand basin, radiator and complementary tiling.

#### **Bedroom One**

11' 9" x 12' 7" max ( 3.58m x 3.84m max )

Having a double glazed window, storage cupboard and radiator.

#### **Bedroom Two**

14' 7" x 9' 10" ( 4.45m x 3.00m )

Having a double glazed window and radiator.

#### **Outside**

There is communal parking.

This floor plan is for illustrative purposes only. It is not drawn to scale. Any measurements, floor areas (including any total floor area), openings and orientation are approximate. No details are guaranteed, they cannot be relied upon for any purpose and they do not form part of any agreement. No liability is taken for any error, omission or misstatement. A party must rely upon its own inspection(s). Powered by www.focalagent.com