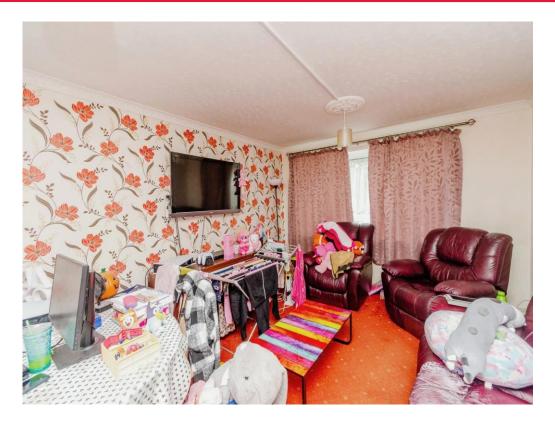

## Lounge

15' 7" x 11' 8" ( 4.75m x 3.56m )

Having a double glazed window, radiator and serving hatch to kitchen.