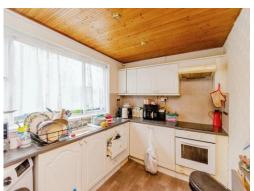

## Kitchen

Having a double glazed window, a range of fitted wall and base units with work-tops over, integrated oven and hob with cooker hood over, stainless steel sink and drainer, plumbing for washing machine, space for appliances, ceiling spotlights and radiator