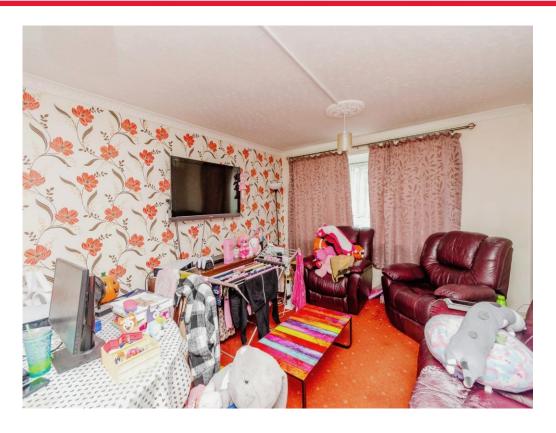

## Lounge

15' 7" x 11' 8" ( 4.75m x 3.56m )

Having a double glazed window, radiator and serving hatch to kitchen.