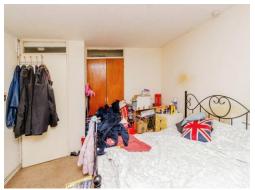

#### **Bedroom One**

11' 9" x 12' 7" max ( 3.58m x 3.84m max )

Having a double glazed window, storage cupboard and radiator.

## **Bedroom Two**

14' 7" x 9' 10" ( 4.45m x 3.00m )

Having a double glazed window and radiator.