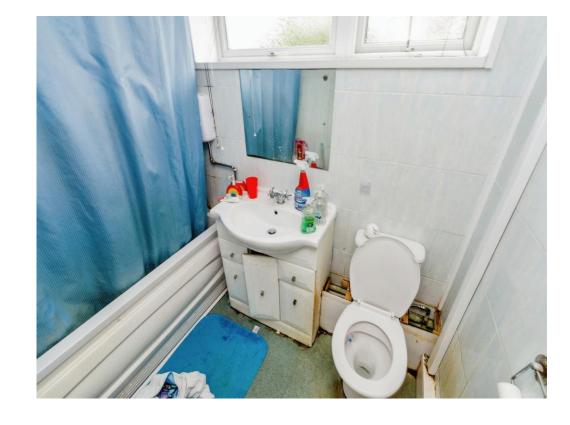

#### Bathroom

Having a double glazed window, bath with shower over, low level wc, wash-hand basin, radiator and complementary tiling.