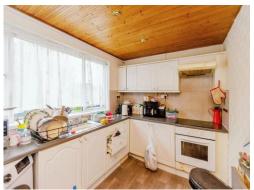

## Kitchen

Having a double glazed window, a range of fitted wall and base units with work-tops over, integrated oven and hob with cooker hood over, stainless steel sink and drainer, plumbing for washing machine, space for appliances, ceiling spotlights and radiator