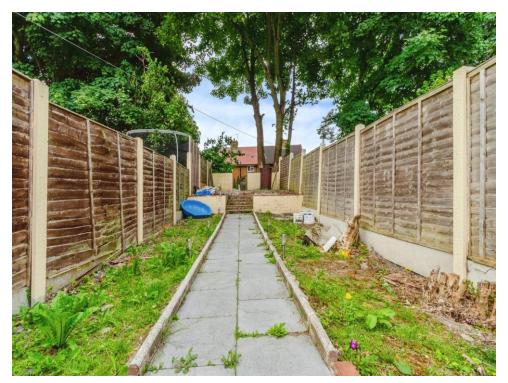

#### Outside

To the rear of the property is a slabbed patio area, steps leading to further garden area and gate providing shared right of way access.

To view this property please contact Connells on