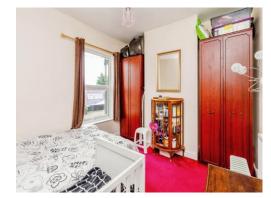

## Bedroom One

11' 11" into recess x 10' 5" ( 3.63m into recess x 3.17m )

Having a double glazed window to the front and radiator.

### **Bedroom Two**

11' 3" x 8' 10" into recess ( 3.43m x 2.69m into recess )

Having a double glazed window to the rear and radiator.