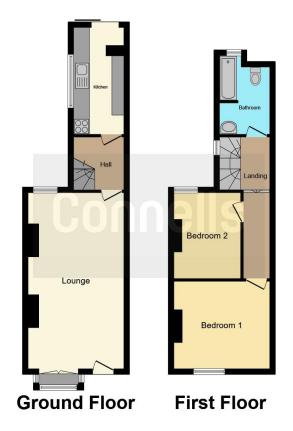

## **Property Description**

Conveniently positioned within close proximity to transport links and local amenities, this mid terrace property is an ideal investment or first time buyer opportunity and briefly comprises of through lounge, fitted kitchen, bathroom, two bedrooms and rear garden.

### **Through Lounge**

22' 3" plus bay x 11' 10" into recess ( 6.78m plus bay x 3.61m into recess )

Having a double glazed window to the front, wall light points, ceiling spotlights, radiator, double glazed window to the rear and door to:

#### **Inner Hallway**

Having stairs rising to first floor and door to:

#### **Fitted Kitchen**

13' 5" x 6' 3" max ( 4.09m x 1.91m max )

Having a double glazed window to the side and sliding patio door to the rear, a range if fitted wall and base units with work-tops over, sink and drainer, plumbing for washing machine, cooker point, space for appliances and radiator.

#### **First Floor**

Landing

Having a double glazed window to the side, loft access point and doors to:

## Bedroom One

11' 11" into recess x 10' 5" ( 3.63m into recess x 3.17m )

Having a double glazed window to the front and radiator.

### **Bedroom Two**

11' 3" x 8' 10" into recess ( 3.43m x 2.69m into recess )

Having a double glazed window to the rear and radiator.

## Bathroom

Having a double glazed window to the rear, bath, wash-hand basin, low level wc, complementary tiling, GCH boiler and radiator.