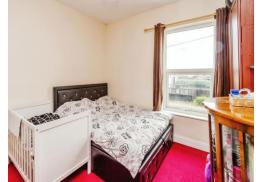

## Bedroom One

11' 11" into recess x 10' 5" ( 3.63m into recess x 3.17m )

Having a double glazed window to the front and radiator.

### **Bedroom Two**

11' 3" x 8' 10" into recess ( 3.43m x 2.69m into recess )

Having a double glazed window to the rear and radiator.