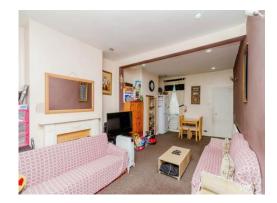

### **Through Lounge**

22' 3" plus bay x 11' 10" into recess ( 6.78m plus bay x 3.61m into recess )

Having a double glazed window to the front, wall light points, ceiling spotlights, radiator, double glazed window to the rear and door to: