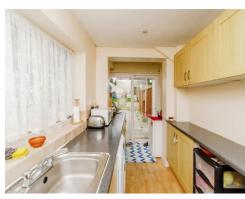

#### **Fitted Kitchen**

13' 5" x 6' 3" max ( 4.09m x 1.91m max )

Having a double glazed window to the side and sliding patio door to the rear, a range if fitted wall and base units with work-tops over, sink and drainer, plumbing for washing machine, cooker point, space for appliances and radiator.