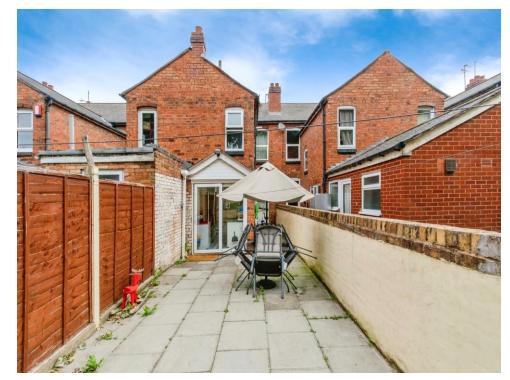

#### Outside

To the rear of the property is a slabbed patio area, steps leading to further garden area and gate providing shared right of way access.

To view this property please contact Connells on