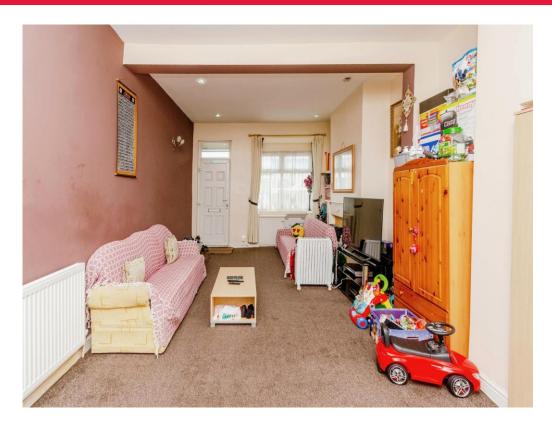

### **Through Lounge**

22' 3" plus bay x 11' 10" into recess ( 6.78m plus bay x 3.61m into recess )

Having a double glazed window to the front, wall light points, ceiling spotlights, radiator, double glazed window to the rear and door to:

#### **Inner Hallway**

Having stairs rising to first floor and door to: