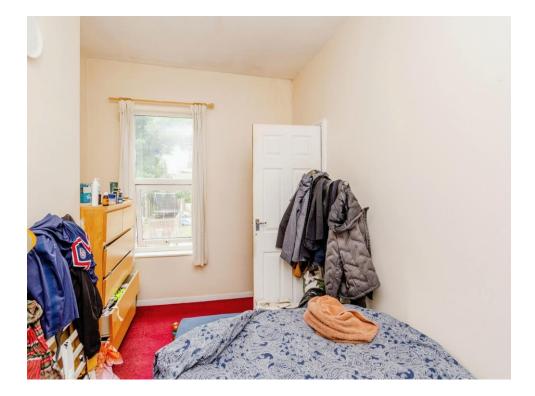

## Bedroom One

11' 11" into recess x 10' 5" ( 3.63m into recess x 3.17m )

Having a double glazed window to the front and radiator.

### **Bedroom Two**

11' 3" x 8' 10" into recess ( 3.43m x 2.69m into recess )

Having a double glazed window to the rear and radiator.