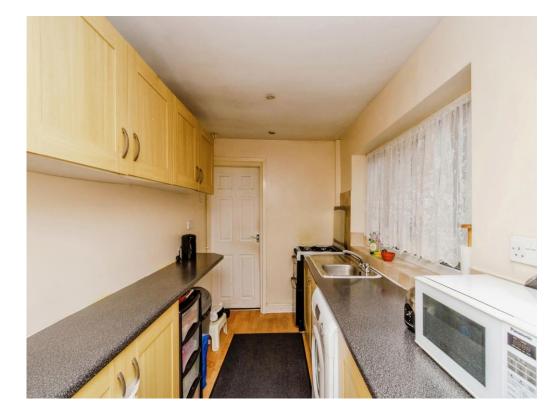

#### **Fitted Kitchen**

13' 5" x 6' 3" max ( 4.09m x 1.91m max )

Having a double glazed window to the side and sliding patio door to the rear, a range if fitted wall and base units with work-tops over, sink and drainer, plumbing for washing machine, cooker point, space for appliances and radiator.