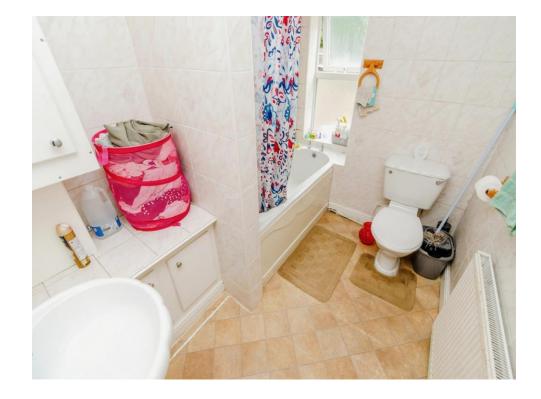

## Bathroom

Having a double glazed window to the rear, bath, wash-hand basin, low level wc, complementary tiling, GCH boiler and radiator.