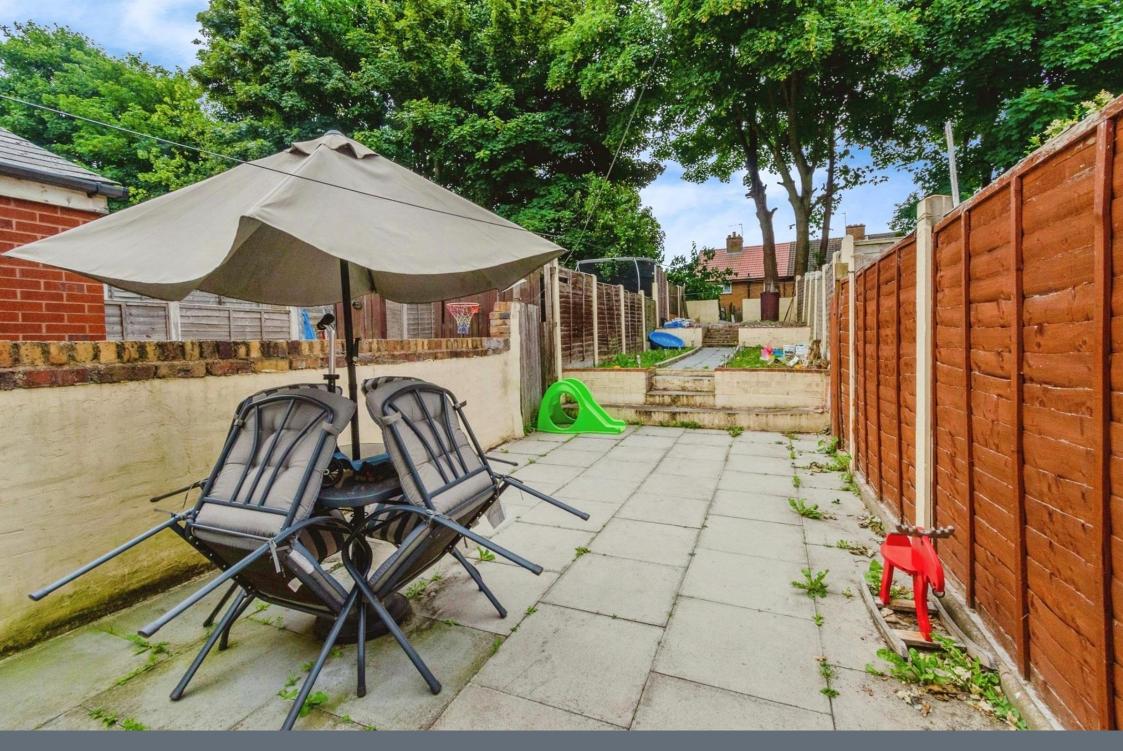

#### Outside

To the rear of the property is a slabbed patio area, steps leading to further garden area and gate providing shared right of way access.

To view this property please contact Connells on