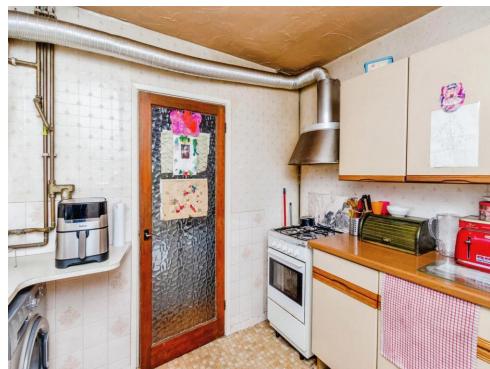

### Kitchen

8' 1" x 9' 7" ( 2.46m x 2.92m )

Having double glazed bow window to front, wall and base units with work surfaces over, boiler, stainless steel sink and drainer, space for plumbing and appliances and door to: