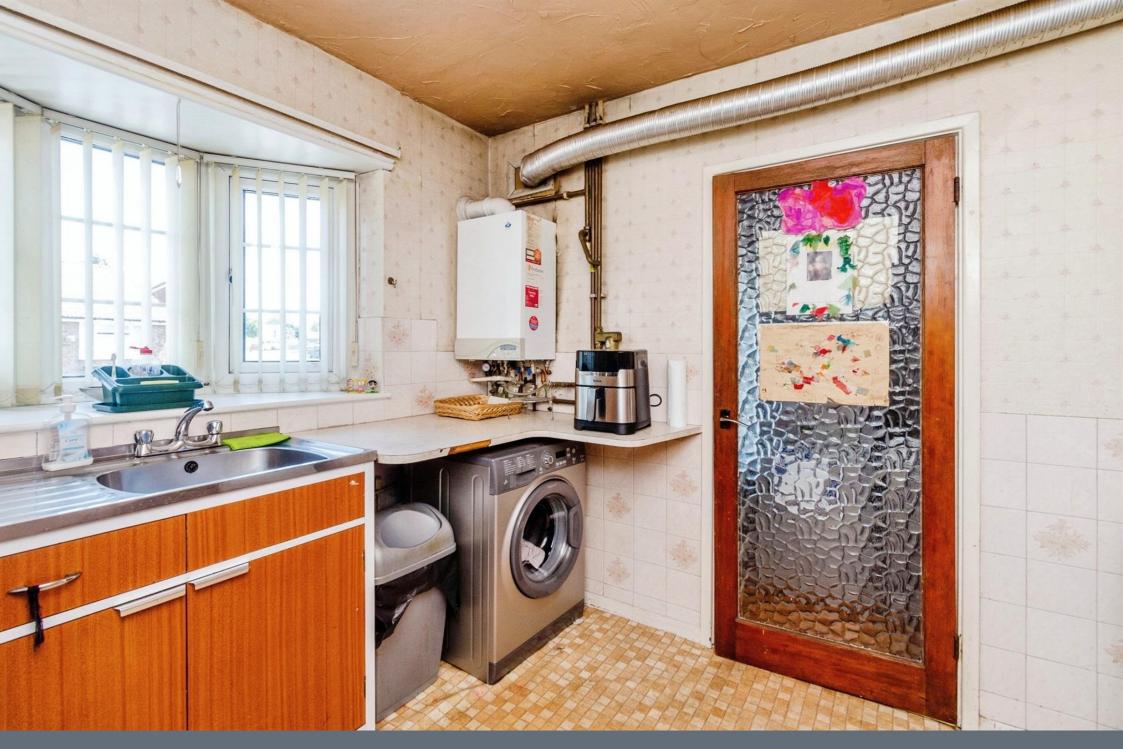

### Kitchen

8' 1" x 9' 7" ( 2.46m x 2.92m )

Having double glazed bow window to front, wall and base units with work surfaces over, boiler, stainless steel sink and drainer, space for plumbing and appliances and door to: