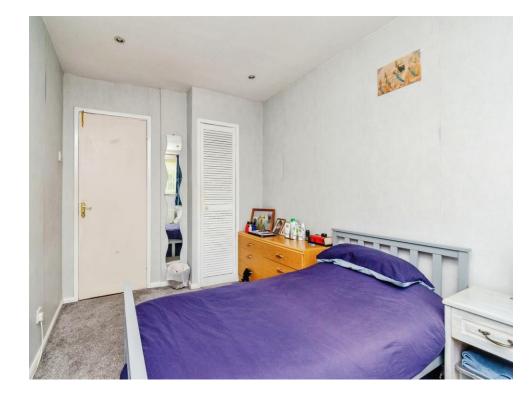

### **Bedroom One**

13' 1" x 10' 10" ( 3.99m x 3.30m )

Having double glazed window to rear, fitted wardrobe, storage cupboard and radiator

## **Bedroom Two**

8' 5" x 13' 1" ( 2.57m x 3.99m )

Having double glazed window to rear, storage cupboard and radiator

## **Bedroom Three**

8' 10" x 7' 10" ( 2.69m x 2.39m )

Having double glazed window to front and radiator