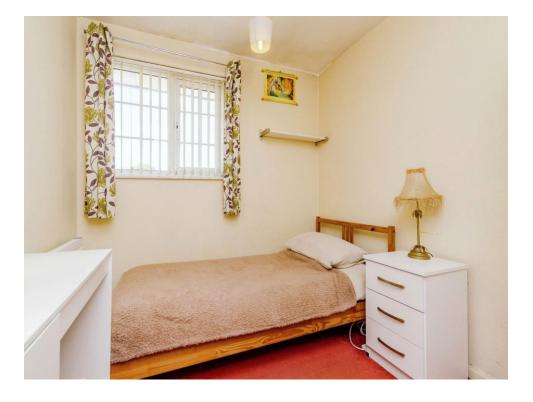

### **Bedroom One**

13' 1" x 10' 10" ( 3.99m x 3.30m )

Having double glazed window to rear, fitted wardrobe, storage cupboard and radiator

## **Bedroom Two**

8' 5" x 13' 1" ( 2.57m x 3.99m )

Having double glazed window to rear, storage cupboard and radiator

## **Bedroom Three**

8' 10" x 7' 10" ( 2.69m x 2.39m )

Having double glazed window to front and radiator