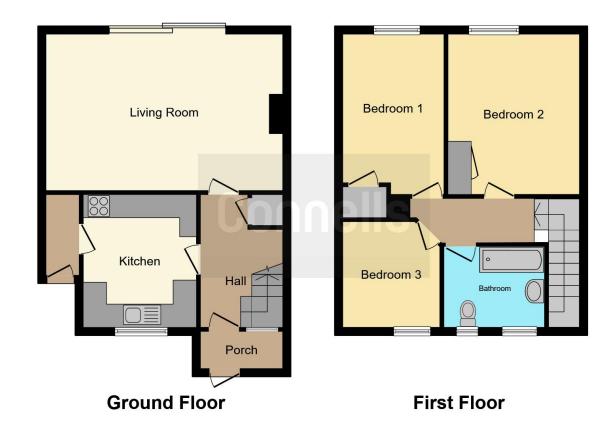

# **Property Description**

This three bedroom terraced property is ideal for a first time buyer or investor and situated in a popular residential area of Walsall and close to amenities, transport inks and easy access to motorway. In brief the property comprises of, entrance porch, entrance hall, lounge, kitchen, inner lobby, landing area, three bedrooms, bathroom, enclosed rear garden and driveway.

#### **Entrance Hall** 9

Having stairs rising to first floor, understairs storage and doors to:

# Lounge

19' 8" max x 13' (5.99m max x 3.96m)

Having double glazed sliding doors to rear, radiator, fire place and door to inner lobby

### Kitchen

8' 1" x 9' 7" ( 2.46m x 2.92m )

Having double glazed bow window to front, wall and base units with work surfaces over, boiler, stainless steel sink and drainer, space for plumbing and appliances and door to:

# **Inner Lobby**

Having door to front and door to lounge

# **First Floor**

# Landing

Having loft access and doors to:

### **Bedroom One**

13' 1" x 10' 10" ( 3.99m x 3.30m )

Having double glazed window to rear, fitted wardrobe, storage cupboard and radiator

## **Bedroom Two**

8' 5" x 13' 1" ( 2.57m x 3.99m )

Having double glazed window to rear, storage cupboard and radiator

## **Bedroom Three**

8' 10" x 7' 10" ( 2.69m x 2.39m )

Having double glazed window to front and radiator

# **Bathroom**

Having two double glazed window to the front, wc, bath with shower over, wash hand basin, tiling and heated towel radiator

### Outside

\*To the front of the property is a driveway for multiple vehicles and water tap

To the rear of the property is a slabbed patio area leading to grass lawns.

Residential Sales & Lettings | Mortgage Services | Conveyancing | Surveyors | Land & New Homes

This floor plan is for illustrative purposes only. It is not drawn to scale. Any measurements, floor areas (including any total floor area), openings and orientation are approximate. No details are guaranteed, they cannot be relied upon for any purpose and they do not form part of any agreement. No liability is taken for any error, omission or misstatement. A party must rely upon its own inspection(s). Powered by www.focalagent.com