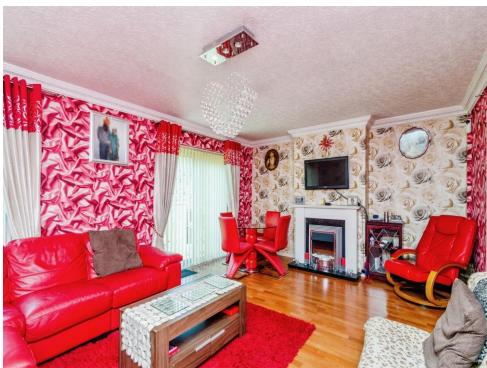

# Lounge

19' 8" max x 13' (5.99m max x 3.96m)

Having double glazed sliding doors to rear, radiator, fire place and door to inner lobby