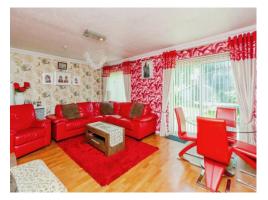

# Lounge

19' 8" max x 13' (5.99m max x 3.96m)

Having double glazed sliding doors to rear, radiator, fire place and door to inner lobby