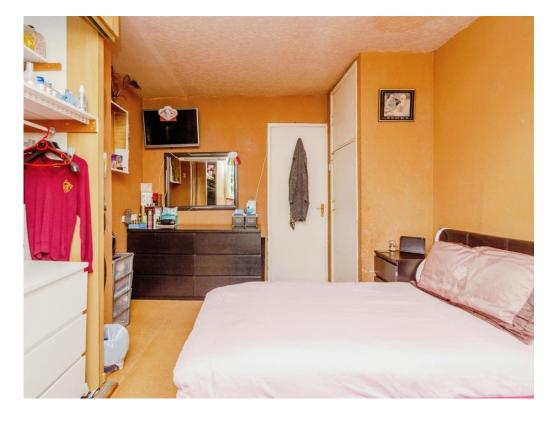

### **Bedroom One**

13' 1" x 10' 10" ( 3.99m x 3.30m )

Having double glazed window to rear, fitted wardrobe, storage cupboard and radiator

## **Bedroom Two**

8' 5" x 13' 1" ( 2.57m x 3.99m )

Having double glazed window to rear, storage cupboard and radiator

## **Bedroom Three**

8' 10" x 7' 10" ( 2.69m x 2.39m )

Having double glazed window to front and radiator